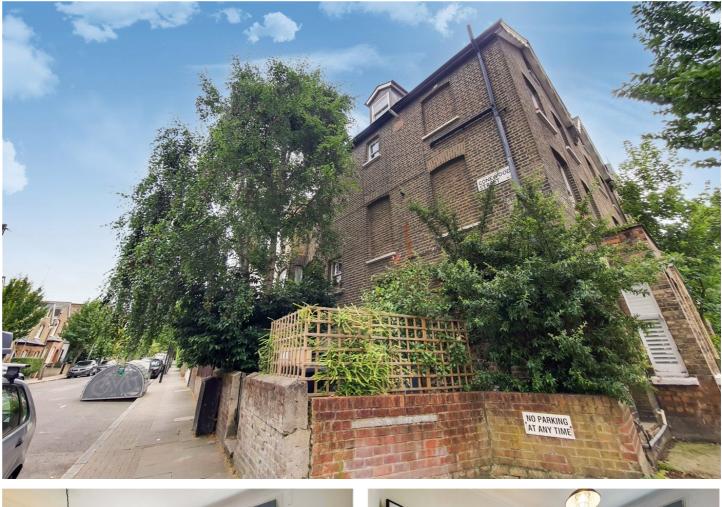

#### AVENELL ROAD, LONDON, N5 **£490,000 SHARE OF FREEHOLD**

# A BEAUTIFUL, TWO BEDROOM PERIOD CONVERSION SET MOMENTS FROM THE TUBE IN HIGHBURY, N5.

Highbury | 0207 989 7000 | highbury@winkworth.co.uk

#### **DESCRIPTION:**

A spacious, two double bedroom period conversion set across the first floor of this handsome, end of terrace Victorian House in Highbury, N5. Standing close to 570 sqft, the property is presented in good condition throughout while retaining plentiful charm and character. Accommodation comprises of a wonderfully bright, open plan living room/kitchen featuring large sash windows allowing for an abundance of natural light to pour through. Both bedrooms are well proportioned and overlook the neighbouring gardens, the master benefiting from a small bay window creating a perfect work from home space. The property is completed with a modern family bathroom and a share of the freehold.

Avenell Road is set right across from the old Highbury Stadium. Known for its village atmosphere and tree lined streets. The area is also surrounded by some of the best schools in north London as well as other beautiful period conversions and the Highbury Barn locale. For the outdoor enthusiast there are several sporting options nearby with Finsbury Park, Clissold Park and Highbury Fields offering wonderful spaces for recreation, and Gillespie Nature reserve and the Parkland walk for a leisurely stroll. Transport links are amongst some of the best in London with the Finsbury Park hub (Victoria and Piccadilly lines and over ground services and substantial bus network) offering speedy access to Upper Street, the City, the West End and International rail services at Kings Cross St Pancras