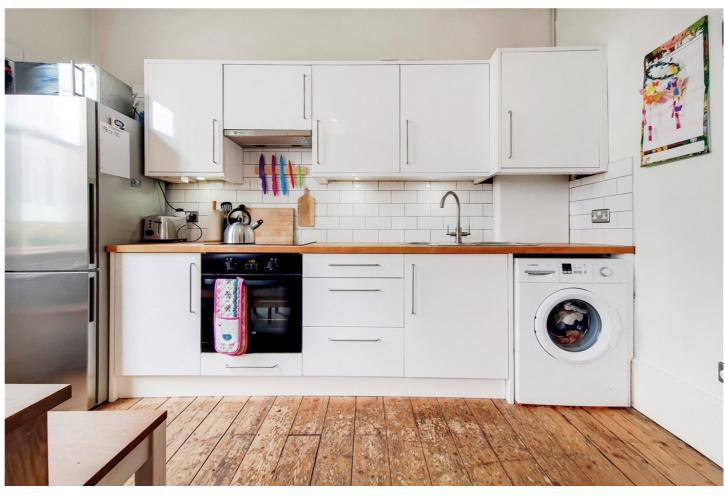

#### **DESCRIPTION:**

A spacious, two double bedroom period conversion set across the first floor of this handsome, end of terrace Victorian House in Highbury, N5. Standing close to 570 sqft, the property is presented in good condition throughout while retaining plentiful charm and character. Accommodation comprises of a wonderfully bright, open plan living room/kitchen featuring large sash windows allowing for an abundance of natural light to pour through. Both bedrooms are well proportioned and overlook the neighbouring gardens, the master benefiting from a small bay window creating a perfect work from home space. The property is completed with a modern family bathroom and a share of the freehold.