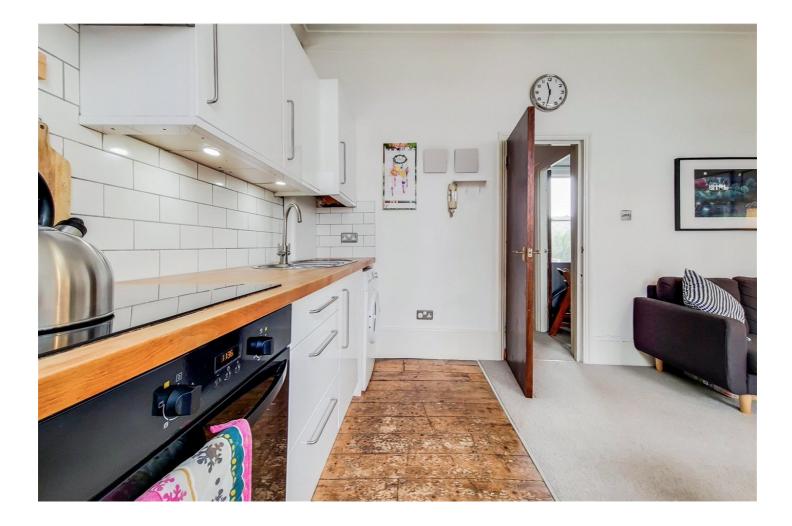

#### **DESCRIPTION:**

A spacious, two double bedroom period conversion set across the first floor of this handsome, end of terrace Victorian House in Highbury, N5. Standing close to 570 sqft, the property is presented in good condition throughout while retaining plentiful charm and character. Accommodation comprises of a wonderfully bright, open plan living room/kitchen featuring large sash windows allowing for an abundance of natural light to pour through. Both bedrooms are well proportioned and overlook the neighbouring gardens, the master benefiting from a small bay window creating a perfect work from home space. The property is completed with a modern family bathroom and a share of the freehold.