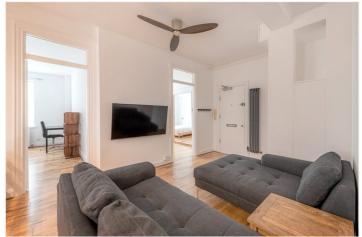

## **DESCRIPTION:**

This is a well-proportioned second floor flat (with lift), situated to the front of this popular 1930's block benefitting from high quality wooden floors and fixtures and fittings. The property comprises of an open-plan kitchen/reception room, two large double bedrooms, and a well planned family bathroom. There are high quality wooden floors throughout and an abundance of storage.

## **AT A GLANCE**

- Two Large Double Bedrooms
- Fully Fitted Oak Kitchen
- High Quality Wooden Floors
- Lift
- Newly Renovated Communal Areas
- Share of Freehold
- Service Charfges £3240 pa
- Ground Rent £60 pa
- EPC Rating C