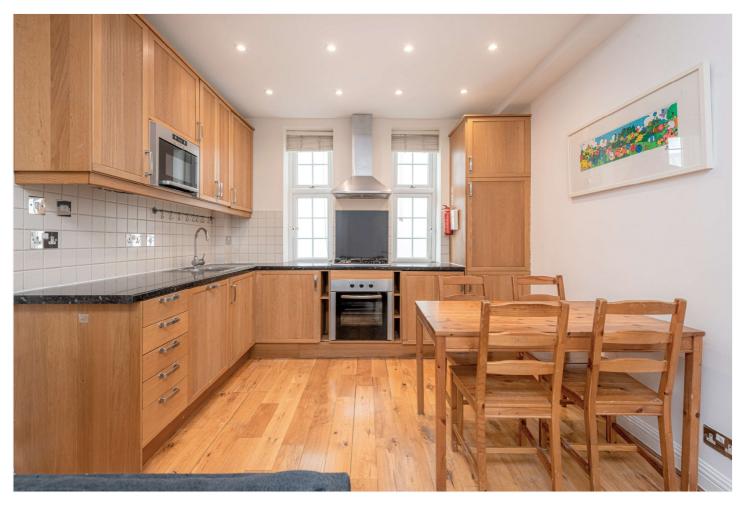

## **DESCRIPTION:**

This is a well-proportioned second floor flat (with lift), situated to the front of this popular 1930's block benefitting from high quality wooden floors and fixtures and fittings. The property comprises of an open-plan kitchen/reception room, two large double bedrooms, and a well planned family bathroom. There are high quality wooden floors throughout and an abundance of storage.

## **AT A GLANCE**

- Two Large Double Bedrooms
- Fully Fitted Oak Kitchen
- High Quality Wooden Floors
- Lift
- Newly Renovated Communal Areas
- Share of Freehold
- Service Charfges £3240 pa
- Ground Rent £60 pa
- EPC Rating C