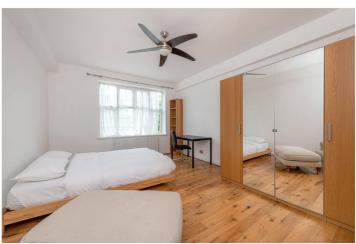

## **DESCRIPTION:**

This is a well-proportioned second floor flat (with lift), situated to the front of this popular 1930's block benefitting from high quality wooden floors and fixtures and fittings. The property comprises of an open-plan kitchen/reception room, two large double bedrooms, and a well planned family bathroom. There are high quality wooden floors throughout and an abundance of storage.

## **AT A GLANCE**

- Two Large Double Bedrooms
- Fully Fitted Oak Kitchen
- High Quality Wooden Floors
- Lift
- Newly Renovated Communal Areas
- Share of Freehold
- Service Charfges £3240 pa
- Ground Rent £60 pa
- EPC Rating C