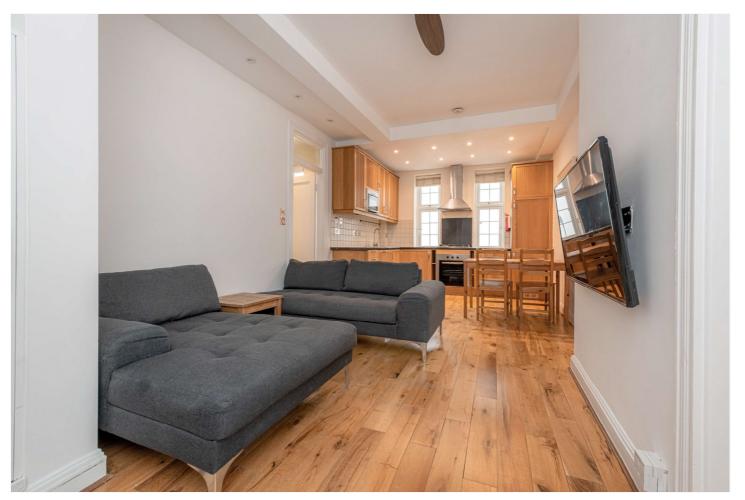

## **DESCRIPTION:**

This is a well-proportioned second floor flat (with lift), situated to the front of this popular 1930's block benefitting from high quality wooden floors and fixtures and fittings. The property comprises of an open-plan kitchen/reception room, two large double bedrooms, and a well planned family bathroom. There are high quality wooden floors throughout and an abundance of storage.

## **AT A GLANCE**

- Two Large Double Bedrooms
- Fully Fitted Oak Kitchen
- High Quality Wooden Floors
- Lift
- Newly Renovated Communal Areas
- Share of Freehold
- Service Charfges £3240 pa
- Ground Rent £60 pa
- EPC Rating C