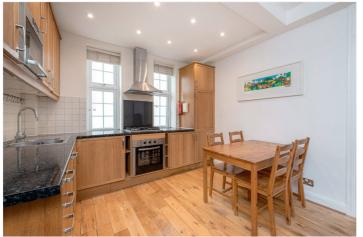

## **DESCRIPTION:**

This is a well-proportioned second floor flat (with lift), situated to the front of this popular 1930's block benefitting from high quality wooden floors and fixtures and fittings. The property comprises of an open-plan kitchen/reception room, two large double bedrooms, and a well planned family bathroom. There are high quality wooden floors throughout and an abundance of storage.

## **AT A GLANCE**

- Two Large Double Bedrooms
- Fully Fitted Oak Kitchen
- High Quality Wooden Floors
- Lift
- Newly Renovated Communal Areas
- Share of Freehold
- Service Charfges £3240 pa
- Ground Rent £60 pa
- EPC Rating C