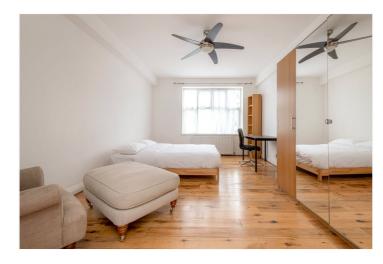

## **DESCRIPTION:**

This is a well-proportioned second floor flat (with lift), situated to the front of this popular 1930's block benefitting from high quality wooden floors and fixtures and fittings. The property comprises of an open-plan kitchen/reception room, two large double bedrooms, and a well planned family bathroom. There are high quality wooden floors throughout and an abundance of storage.

## **AT A GLANCE**

- Two Large Double Bedrooms
- Fully Fitted Oak Kitchen
- High Quality Wooden Floors
- Lift
- Newly Renovated Communal Areas
- Share of Freehold
- Service Charfges £3240 pa
- Ground Rent £60 pa
- EPC Rating C