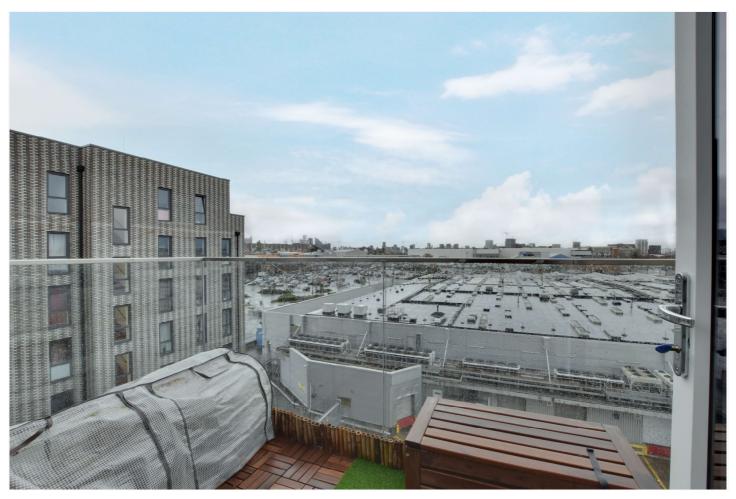

## **DESCRIPTION:**

We are delighted to offer this immaculate one bedroom, 5th floor, apartment that measures circa 584 sq ft and is well located just moments from Charlton mainline rail.

In excellent order throughout, this larger than average flat features a bright 26ft reception room, with open plan kitchen that comes equipped with all the usual fitted white goods. This leads in turn onto a north facing balcony with far reaching views. There is a good sized double bedroom with fitted wardrobes and a beautiful family bathroom. Added features include double glazing, ample storage and video entry. There are also communal grounds to the rear.