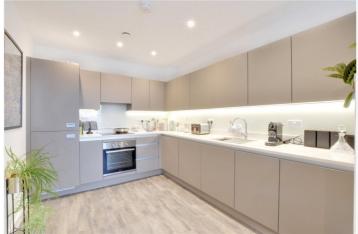

## **DESCRIPTION:**

We are delighted to offer this immaculate one bedroom, 5th floor, apartment that measures circa 584 sq ft and is well located just moments from Charlton mainline rail.

In excellent order throughout, this larger than average flat features a bright 26ft reception room, with open plan kitchen that comes equipped with all the usual fitted white goods. This leads in turn onto a north facing balcony with far reaching views. There is a good sized double bedroom with fitted wardrobes and a beautiful family bathroom. Added features include double glazing, ample storage and video entry. There are also communal grounds to the rear.