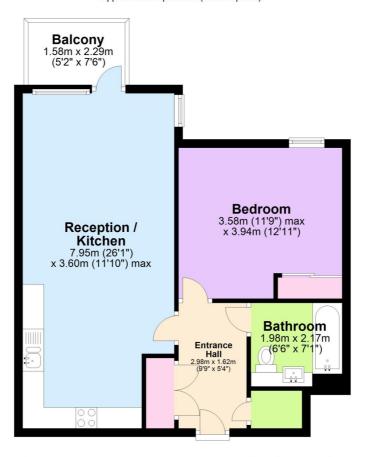

## Fifth Floor

Approx. 54.3 sq. metres (584.8 sq. feet)

Total area: approx. 54.3 sq. metres (584.8 sq. feet)

This floorplan is for illustration purposes only and is not to scale. The position and size of doors, windows, appliances and other features are approximate.