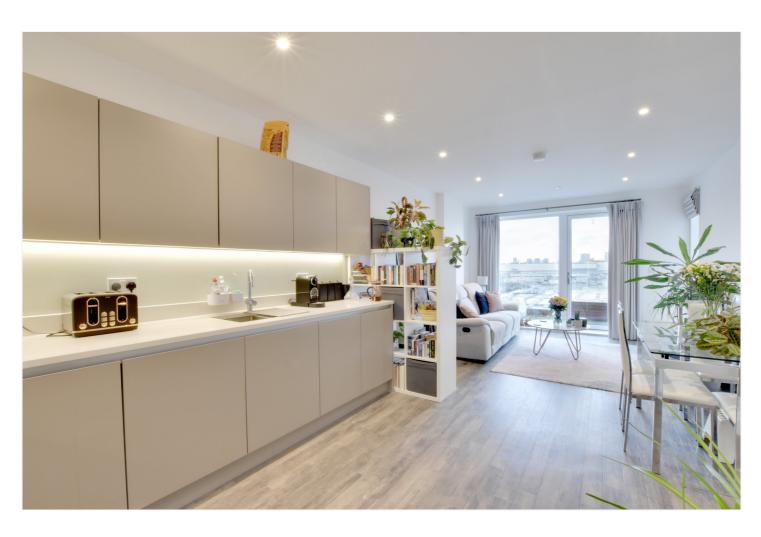

## **DESCRIPTION:**

We are delighted to offer this immaculate one bedroom, 5th floor, apartment that measures circa 584 sq ft and is well located just moments from Charlton mainline rail.

In excellent order throughout, this larger than average flat features a bright 26ft reception room, with open plan kitchen that comes equipped with all the usual fitted white goods. This leads in turn onto a north facing balcony with far reaching views. There is a good sized double bedroom with fitted wardrobes and a beautiful family bathroom. Added features include double glazing, ample storage and video entry. There are also communal grounds to the rear.

## **AT A GLANCE**

- one bedroom apartment
- immaculate condition
- circa 584 sq ft
- 5th floor with lift
- large 26ft kitchen/living room
- balcony to rear
- ample storage
- beautiful bathroom
- moments from mainline rail
- adjacent to Sainsbury/M&S