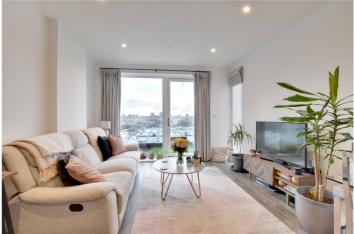

## **DESCRIPTION:**

We are delighted to offer this immaculate one bedroom, 5th floor, apartment that measures circa 584 sq ft and is well located just moments from Charlton mainline rail.

In excellent order throughout, this larger than average flat features a bright 26ft reception room, with open plan kitchen that comes equipped with all the usual fitted white goods. This leads in turn onto a north facing balcony with far reaching views. There is a good sized double bedroom with fitted wardrobes and a beautiful family bathroom. Added features include double glazing, ample storage and video entry. There are also communal grounds to the rear.