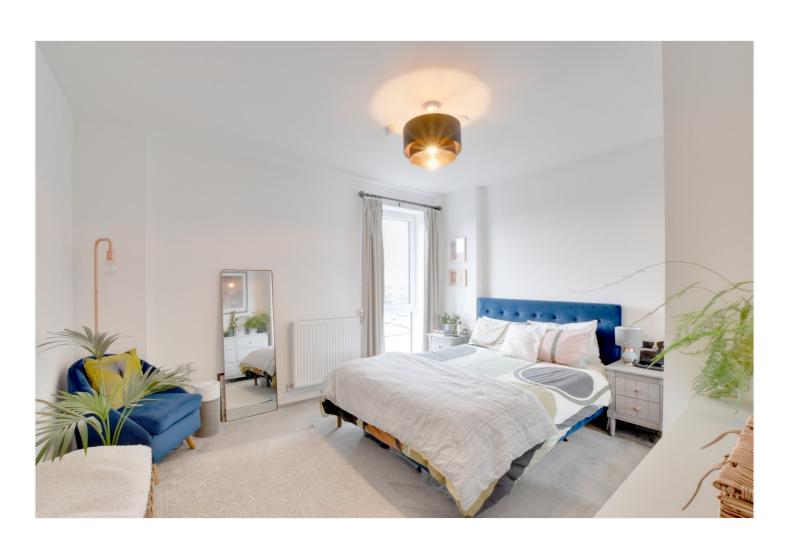

## **DESCRIPTION:**

We are delighted to offer this immaculate one bedroom, 5th floor, apartment that measures circa 584 sq ft and is well located just moments from Charlton mainline rail.

In excellent order throughout, this larger than average flat features a bright 26ft reception room, with open plan kitchen that comes equipped with all the usual fitted white goods. This leads in turn onto a north facing balcony with far reaching views. There is a good sized double bedroom with fitted wardrobes and a beautiful family bathroom. Added features include double glazing, ample storage and video entry. There are also communal grounds to the rear.

## **AT A GLANCE**

- one bedroom apartment
- immaculate condition
- circa 584 sq ft
- 5th floor with lift
- large 26ft kitchen/living room
- balcony to rear
- ample storage
- beautiful bathroom
- moments from mainline rail
- adjacent to Sainsbury/M&S