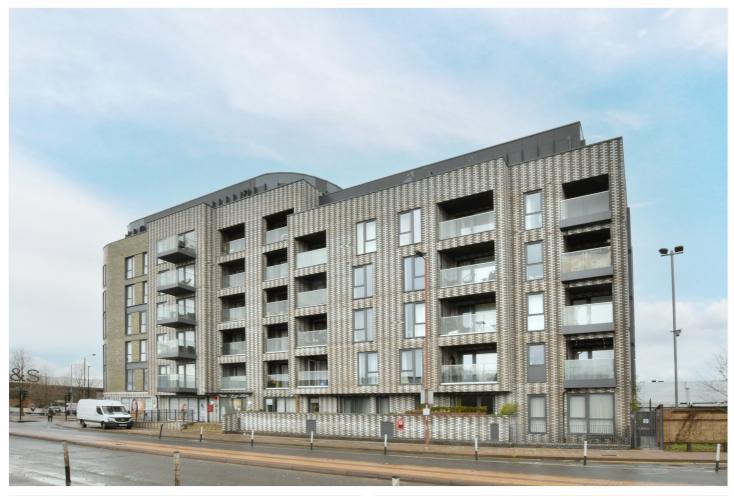

HULFORD APARTMENTS, CHARLTON, LONDON, SE7 **£365,000 LEASEHOLD** 

WE ARE DELIGHTED TO OFFER THIS IMMACULATE ONE BEDROOM, 5TH FLOOR, APARTMENT THAT MEASURES CIRCA 584 SQ FT AND IS WELL LOCATED JUST MOMENTS FROM CHARLTON MAINLINE RAIL.

## **DESCRIPTION:**

We are delighted to offer this immaculate one bedroom, 5th floor, apartment that measures circa 584 sq ft and is well located just moments from Charlton mainline rail.

In excellent order throughout, this larger than average flat features a bright 26ft reception room, with open plan kitchen that comes equipped with all the usual fitted white goods. This leads in turn onto a north facing balcony with far reaching views. There is a good sized double bedroom with fitted wardrobes and a beautiful family bathroom. Added features include double glazing, ample storage and video entry. There are also communal grounds to the rear.

Hulford Apartments is a newly built development that sits on Woolwich Road, and is adjacent to a huge M&S and Sainsbury, plus a wide array of other shops within the retail park. Along with rail, Charlton Village is also just a short walk away. Greenwich town centre and O2 arena are also close by. Your earliest viewing is highly recommended.