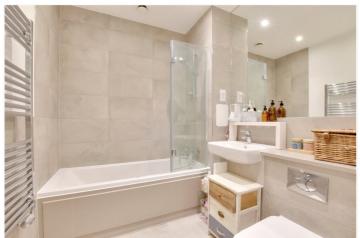

## **DESCRIPTION:**

We are delighted to offer this immaculate one bedroom, 5th floor, apartment that measures circa 584 sq ft and is well located just moments from Charlton mainline rail.

In excellent order throughout, this larger than average flat features a bright 26ft reception room, with open plan kitchen that comes equipped with all the usual fitted white goods. This leads in turn onto a north facing balcony with far reaching views. There is a good sized double bedroom with fitted wardrobes and a beautiful family bathroom. Added features include double glazing, ample storage and video entry. There are also communal grounds to the rear.

## **AT A GLANCE**

- one bedroom apartment
- immaculate condition
- circa 584 sq ft
- 5th floor with lift
- large 26ft kitchen/living room
- balcony to rear
- ample storage
- beautiful bathroom
- moments from mainline rail
- adjacent to Sainsbury/M&S