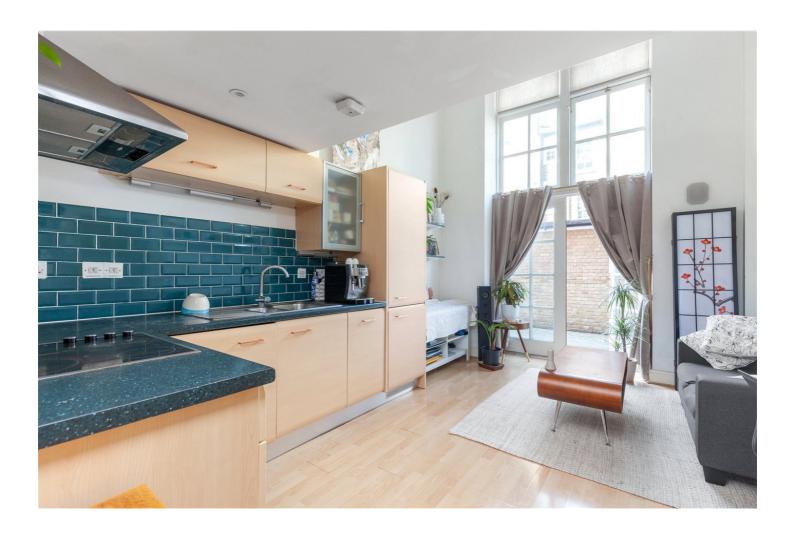

## **DESCRIPTION:**

A stunning, one double bedroom apartment positioned across the ground floor of this historic former school conversion. Benefitting from double height ceiling, the property offers a wonderful amount of natural light to pour through from large, west facing windows and double doors leading out to the communal gardens. The spacious open plan living room/kitchen creates the perfect entertaining space, while the good-sized bedroom is cleverly designed as a mezzanine level upstairs. The property is completed with a modern shower room and is offered to the market on a chain free basis.