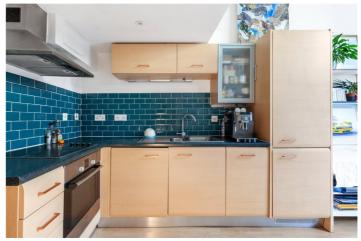

## **DESCRIPTION:**

A stunning, one double bedroom apartment positioned across the ground floor of this historic former school conversion. Benefitting from double height ceiling, the property offers a wonderful amount of natural light to pour through from large, west facing windows and double doors leading out to the communal gardens. The spacious open plan living room/kitchen creates the perfect entertaining space, while the good-sized bedroom is cleverly designed as a mezzanine level upstairs. The property is completed with a modern shower room and is offered to the market on a chain free basis.