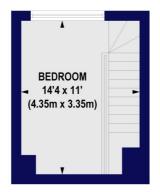

## Wollaton House, Batchelor Street, N1 Approx. Gross Internal Floor Area 416 sq. ft / 38.67 sq. m

MEZZANINE GROSS INTERNAL FLOOR AREA 150 SQ FT

GROUND FLOOR GROSS INTERNAL FLOOR AREA 266 SQ FT

All measurements of walls, doors, windows, fittings and appliances, including their size and location, are shown as standard sizes and do not constitute any warranty or representation by the seller, their agent or CP Creative. Any intending purchaser must satisfy himself by inspection or otherwise as to the correctness of the information contained in these plans. This plan is for illustrative purposes only and should be used as such by any prospective purchasers.

Winkworth

This floorplan is for illustration purposes only and is not to scale. The position and size of doors, windows, appliances and other features are approximate.

Highbury | 0207 989 7000 | highbury@winkworth.co.uk