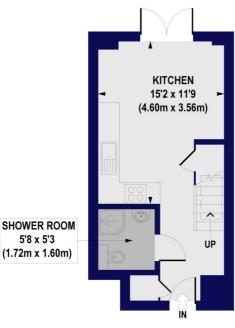

## Wollaton House, Batchelor Street, N1 Approx. Gross Internal Floor Area 416 sq. ft / 38.67 sq. m

MEZZANINE GROSS INTERNAL FLOOR AREA 150 SQ FT

GROUND FLOOR GROSS INTERNAL FLOOR AREA 266 SQ FT

All measurements of walls, doors, windows, fittings and appliances, including their size and location, are shown as standard sizes and do not constitute any warranty or representation by the seller, their agent or CP Creative. Any intending purchaser must satisfy himself by inspection or otherwise as to the correctness of the information contained in these plans. This plan is for illustrative purposes only and should be used as such by any prospective purchasers.