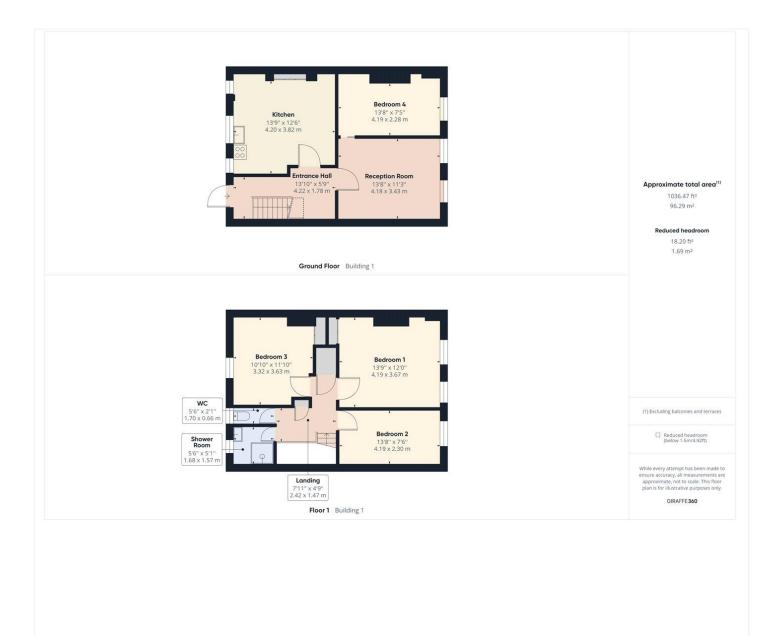

**DESCRIPTION:** Winkworth Kingsbury are pleased to present newly available to the market this three bedroom duplex first floor apartment situated above shops on thriving Kingsbury Road. The property comprises of a basic kitchen, reception room, three bedrooms and a family bathroom and has scope for modernisation. This would make a lovely blank canvas to create a family home equally appealing to a buy to let investor. Situated within the catchment area within walking distance of Fryent Primary School, Oliver Goldsmith School, and Kingsbury High School. You are also connected to multiple bus routes and transport links, Kingsbury Station (Jubilee Line) is virtually on the doorstep, and the North Circular and M1 are easily accessible. Chain free. Ideal for Cash Buyers.