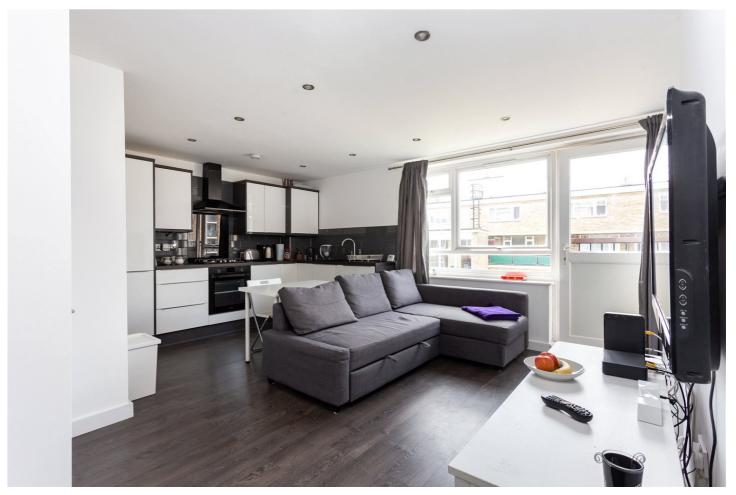

## **DESCRIPTION:**

A fantastic one-bedroom apartment in this purpose-built development in Hoxton. The property comprises entrance hall with storage cupboard leading to a spacious and bright open plan kitchen/living room with Juliette balcony, double bedroom, and family bathroom. The property has been totally refurbished throughout and is ideal for a first-time buyer.

The property boasts excellent transport links, with Old Street Underground Station being close by, along with Hoxton and Shoreditch Overground stations. The property also benefits from being close to multiple bus routes across the City. Falstaff House is conveniently located just south of Shoreditch Park and close to the ever-popular Hoxton Square as well as an array of shops, cafes, restaurants and bars in Old Street and Shoreditch.