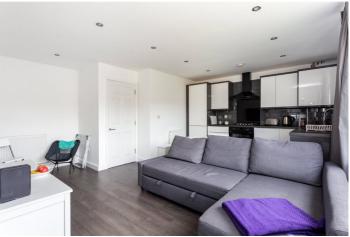

## **DESCRIPTION:**

A fantastic one-bedroom apartment in this purpose-built development in Hoxton. The property comprises entrance hall with storage cupboard leading to a spacious and bright open plan kitchen/living room with Juliette balcony, double bedroom, and family bathroom. The property has been totally refurbished throughout and is ideal for a first-time buyer.