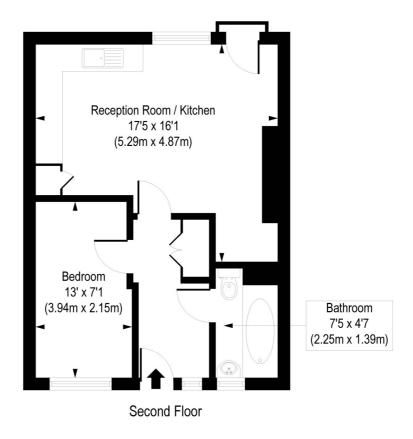

## Falstaff House, N1

Approx. Gross Internal Floor Area 436 sq. ft / 40.49 sq. m

COMPLIANT WITH RICS CODE OF MEASURING PRACTICE Floorplan is for illustrative purposes only and is not to scale. Every attempt has been made to ensure the accuracy or the floorplan shown, however all measurements, future, stittings and data shown are an approximate interpretation for illustrative purposes only. Liability for errors, omissions or mis-statement through neglioner or otherwise is hereby excluded.

This floorplan is for illustration purposes only and is not to scale. The position and size of doors, windows, appliances and other features are approximate.

Shoreditch | 020 7749 7650 | shoreditch@winkworth.co.uk