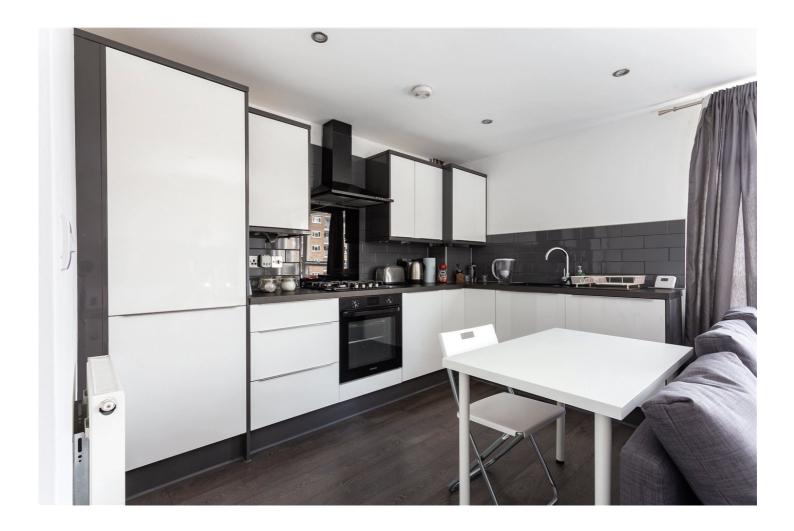

## **DESCRIPTION:**

A fantastic one-bedroom apartment in this purpose-built development in Hoxton. The property comprises entrance hall with storage cupboard leading to a spacious and bright open plan kitchen/living room with Juliette balcony, double bedroom, and family bathroom. The property has been totally refurbished throughout and is ideal for a first-time buyer.