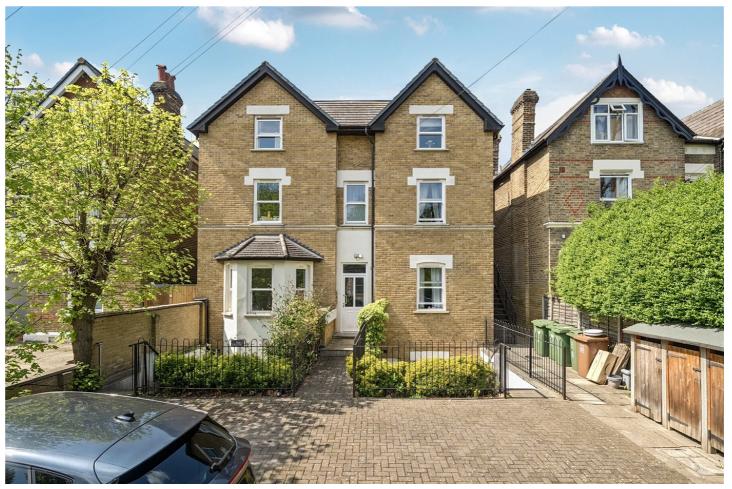

FLAT 2, CHURCH RISE, LONDON, SE23 **£370,000 LEASEHOLD** 

## STYLISH ONE-BED WITH PRIVATE COURTYARD, MOMENTS FROM THE STATION

## **DESCRIPTION:**

A charming, purpose-built one-bedroom apartment with a separate office, private courtyard, and access to a communal garden. Located just 0.3 miles from Forest Hill Station and close to green spaces, it's offered chain-free and ideal for first-time buyers or investors.