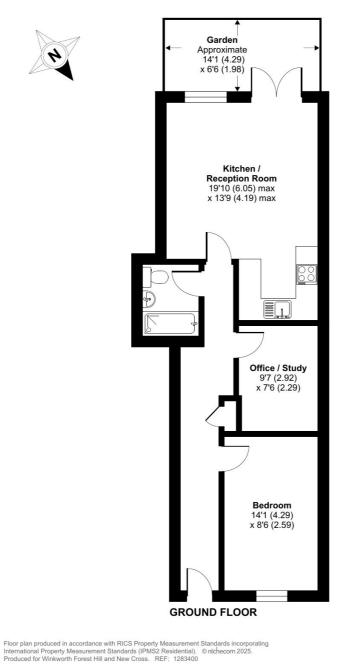

## Church Rise, London, SE23

Approximate Area = 592 sq ft / 55 sq m For identification only - Not to scale

This floorplan is for illustration purposes only and is not to scale. The position and size of doors, windows, appliances and other features are approximate.