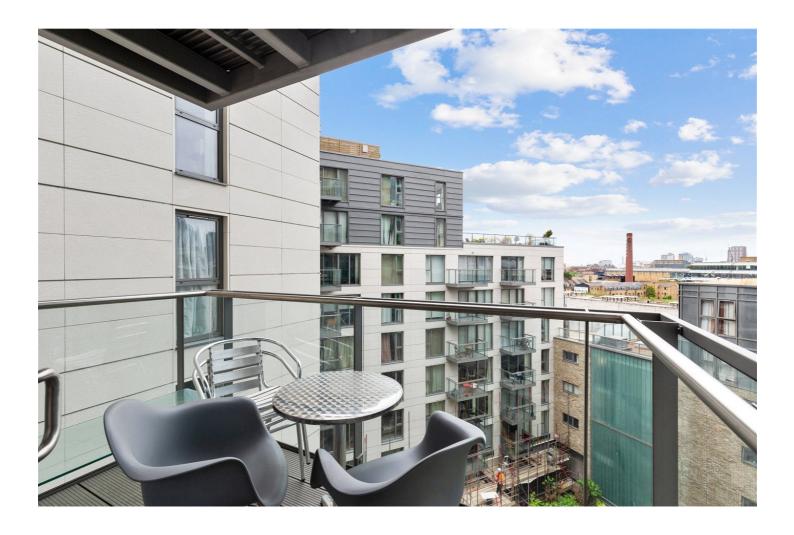

## **DESCRIPTION:**

\*EWS1 COMPLIANT\* A stunning two double bedroom/two-bathroom apartment with private balcony available on the sixth floor of this beautiful modern development. The property comprises of entrance hall with large storage cupboard, master bedroom with built in wardrobes and en-suite bathroom. There is also a spacious second double bedroom with fitted wardrobe and family bathroom with white three-piece suite. Furthermore, there is a wonderfully bright open plan reception room/kitchen with built in appliances leading to a private balcony overhanging the peaceful central courtyard.