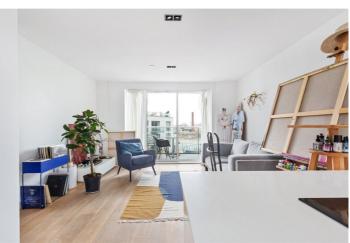

## **DESCRIPTION:**

\*EWS1 COMPLIANT\* A stunning two double bedroom/two-bathroom apartment with private balcony available on the sixth floor of this beautiful modern development. The property comprises of entrance hall with large storage cupboard, master bedroom with built in wardrobes and en-suite bathroom. There is also a spacious second double bedroom with fitted wardrobe and family bathroom with white three-piece suite. Furthermore, there is a wonderfully bright open plan reception room/kitchen with built in appliances leading to a private balcony overhanging the peaceful central courtyard.