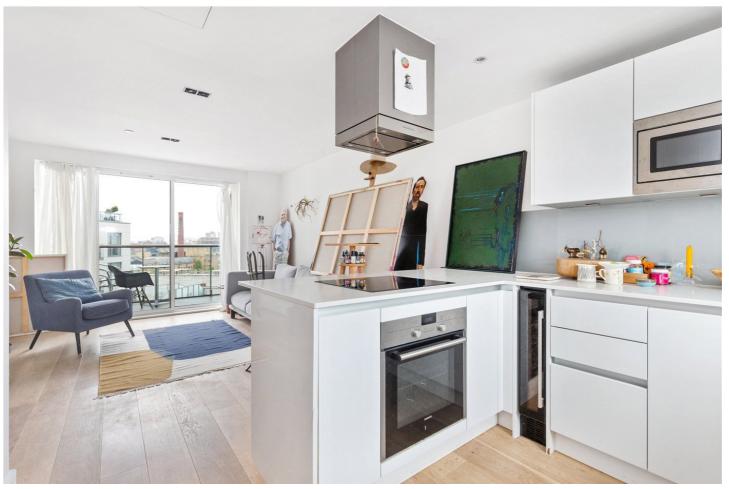

## **DESCRIPTION:**

\*EWS1 COMPLIANT\* A stunning two double bedroom/two-bathroom apartment with private balcony available on the sixth floor of this beautiful modern development. The property comprises of entrance hall with large storage cupboard, master bedroom with built in wardrobes and en-suite bathroom. There is also a spacious second double bedroom with fitted wardrobe and family bathroom with white three-piece suite. Furthermore, there is a wonderfully bright open plan reception room/kitchen with built in appliances leading to a private balcony overhanging the peaceful central courtyard.