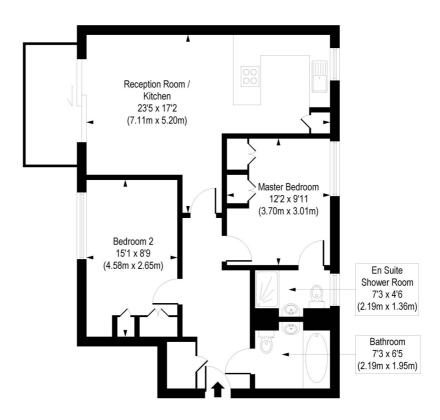

## Avantgarde Place, E1

Approx. Gross Internal Floor Area 758 sq. ft / 70.4 sq. m

COMPLIANT WITH RICS CODE OF MEASURING PRACTICE Floorplan is for illustrative purposes only and is not to scale. Every attempt has been made to ensure the accuracy of the floorplan shown, however all measurements, fatures, fittings and data shown are an approximate interpretation for fillustrative purposes only. Liability for errors, omissions or mis-statement through negligence or otherwise is hereby excluded.

This floorplan is for illustration purposes only and is not to scale. The position and size of doors, windows, appliances and other features are approximate.

Shoreditch | 020 7749 7650 | shoreditch@winkworth.co.uk