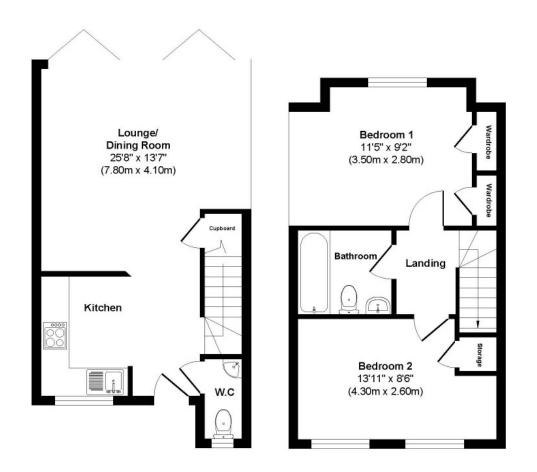

EPC B I Council Tax Band C

01202 434365 ferndown@winkworth.co.uk

Approx. Gross Internal Floor Area 653 sq. ft / 60.70 sq. m Illustration for identification purposes only, measurements approximate and not to scale.