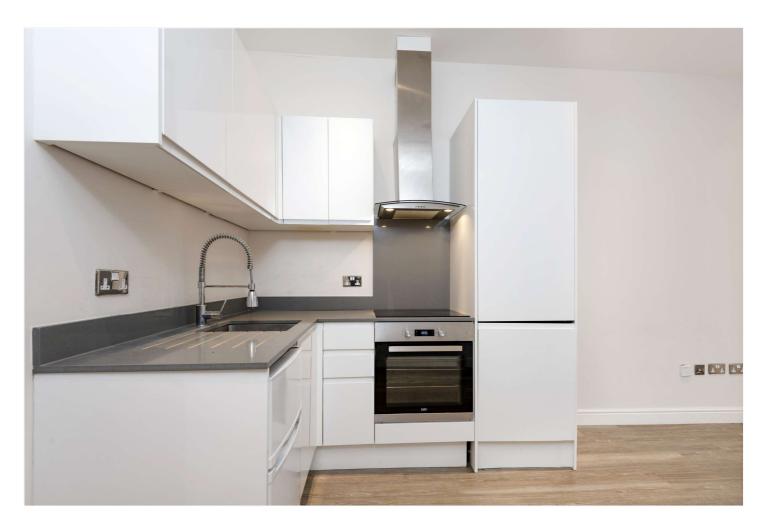

## RANDOLPH AVENUE, W9 **£1,875 PER MONTH PART FURNISHED**

A modern second floor conversion set in this period building situated opposite Paddington Recreation ground and 0.1 miles from Maida Vale tube station (Bakerloo line) and the cafes and shops of Elgin Avenue.

Bedroom | Bathroom | Open Plan Kitchen/Reception Room

for every step...