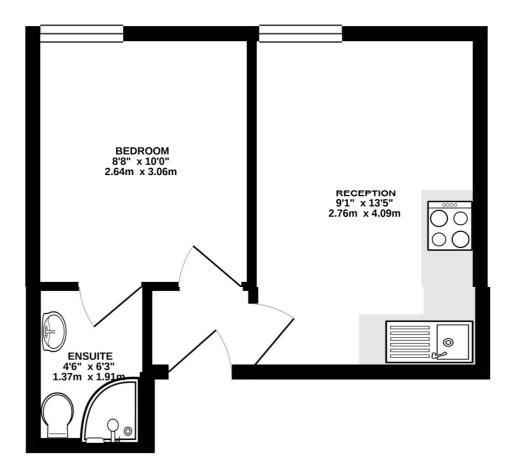

## RANDOLPH AVENUE, MAIDA VALE, W9

TOTAL FLOOR AREA : 272 sq.ft. (25.3 sq.m.) approx.

Floor plans are for identification and guideline purposes only, not to scale.

Compliant with RICS code of measuring practice.