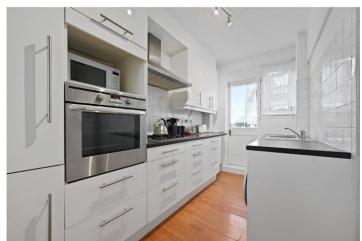

### **DESCRIPTION:**

A spacious, light-filled one-bedroom flat on the fifth floor of this well-maintained mansion block with lift access. The accommodation includes an entrance hall, generous reception room, double bedroom, separate kitchen, and bathroom. The flat benefits from excellent natural light and far-reaching views throughout.