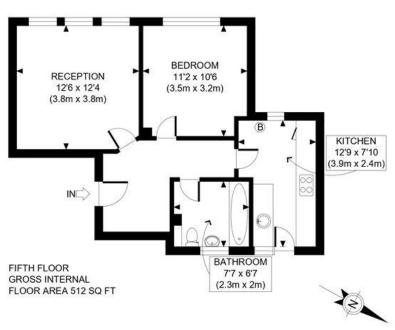

#### APPROX. GROSS INTERNAL FLOOR AREA: 512 SQ FT/ 48 SQM

## Winkworth

This plan is for illustrative purposes only and should be used as such by any prospective client. Whilst every attempt has been made to ensure the accuracy of the Floor Plan contained here, measurements of the doors, windows, rooms and any other items are approximate and no responsibility is taken for any errors, omissions, or misstatement. The services, systems and appliances shown have not been tested and no guarantee as to the operability or efficiency can be given.

PROPERTY PHOT PLANS

This floorplan is for illustration purposes only and is not to scale. The position and size of doors, windows, appliances and other features are approximate.

Notting Hill Sales | 0207 727 3227 | nottinghill@winkworth.co.uk