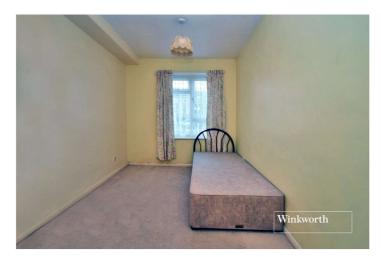

The accommodation comprises an entrance hall with several useful storage cupboards, two well-proportioned double bedrooms, a large living room with plenty of space for dining table and chairs, a goodsized kitchen and the family bathroom. A particular feature to note is the main receptions and bedrooms benefit from lots of natural light from outlook over the well-kept shared gardens.

#### Entrance Hall

Living/Dining Room - 16'2" x 11'1" max (4.93m x 3.38m max) Kitchen - 11'2" x 7'2" max (3.4m x 2.18m max) Bedroom - 12'7" x 10'5" max (3.84m x 3.18m max) Bedroom - 12'7" x 7'10" max (3.84m x 2.4m max) Bathroom - 7'5" x 6'6" max (2.26m x 1.98m max)