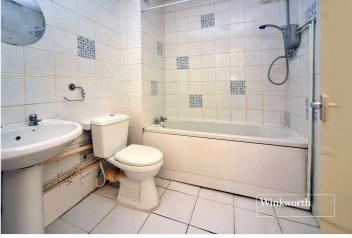

The accommodation comprises an entrance hall with several useful storage cupboards, two well-proportioned double bedrooms, a large living room with plenty of space for dining table and chairs, a goodsized kitchen and the family bathroom. A particular feature to note is the main receptions and bedrooms benefit from lots of natural light from outlook over the well-kept shared gardens.

#### Entrance Hall

Living/Dining Room - 16'2" x 11'1" max (4.93m x 3.38m max) Kitchen - 11'2" x 7'2" max (3.4m x 2.18m max) Bedroom - 12'7" x 10'5" max (3.84m x 3.18m max) Bedroom - 12'7" x 7'10" max (3.84m x 2.4m max) Bathroom - 7'5" x 6'6" max (2.26m x 1.98m max)