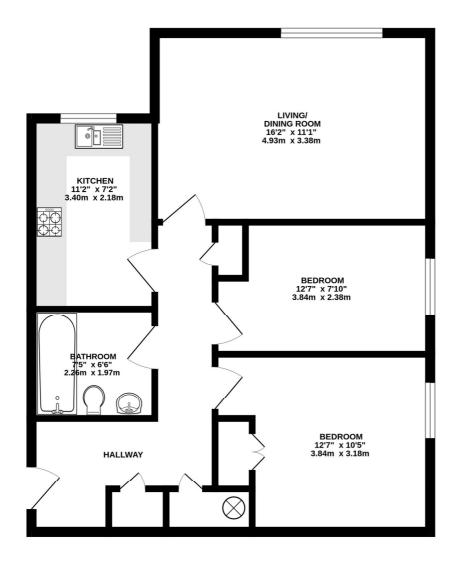

#### Entrance Hall

Living/Dining Room - 16'2" x 11'1" max (4.93m x 3.38m max) Kitchen - 11'2" x 7'2" max (3.4m x 2.18m max) Bedroom - 12'7" x 10'5" max (3.84m x 3.18m max) Bedroom - 12'7" x 7'10" max (3.84m x 2.4m max) Bathroom - 7'5" x 6'6" max (2.26m x 1.98m max)

### Brunswick Road, Sutton SM1 4EH INTERNAL FLOOR AREA (APPROX.) 660 sq ft/ 61.3 sq m

Winkworth

Whilst every attempt has been made to ensure the accuracy of this floor plan, measurement of doors, windows, rooms and any other items are approximate and no responsibility is taken for any error, omission or mis-statement. Made with Metropix © 2025.