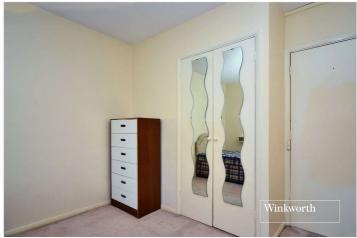

The accommodation comprises an entrance hall with several useful storage cupboards, two well-proportioned double bedrooms, a large living room with plenty of space for dining table and chairs, a goodsized kitchen and the family bathroom. A particular feature to note is the main receptions and bedrooms benefit from lots of natural light from outlook over the well-kept shared gardens.

#### Entrance Hall

Living/Dining Room - 16'2" x 11'1" max (4.93m x 3.38m max) Kitchen - 11'2" x 7'2" max (3.4m x 2.18m max) Bedroom - 12'7" x 10'5" max (3.84m x 3.18m max) Bedroom - 12'7" x 7'10" max (3.84m x 2.4m max) Bathroom - 7'5" x 6'6" max (2.26m x 1.98m max)