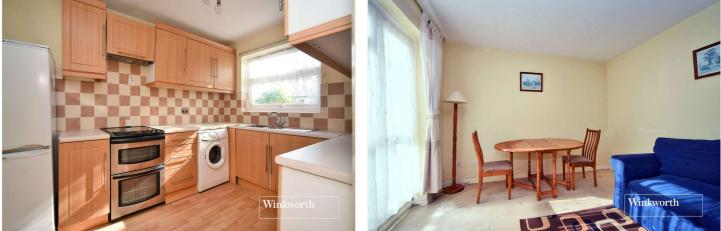

The accommodation comprises an entrance hall with several useful storage cupboards, two well-proportioned double bedrooms, a large living room with plenty of space for dining table and chairs, a goodsized kitchen and the family bathroom. A particular feature to note is the main receptions and bedrooms benefit from lots of natural light from outlook over the well-kept shared gardens.

#### Entrance Hall

Living/Dining Room - 16'2" x 11'1" max (4.93m x 3.38m max) Kitchen - 11'2" x 7'2" max (3.4m x 2.18m max) Bedroom - 12'7" x 10'5" max (3.84m x 3.18m max) Bedroom - 12'7" x 7'10" max (3.84m x 2.4m max) Bathroom - 7'5" x 6'6" max (2.26m x 1.98m max)