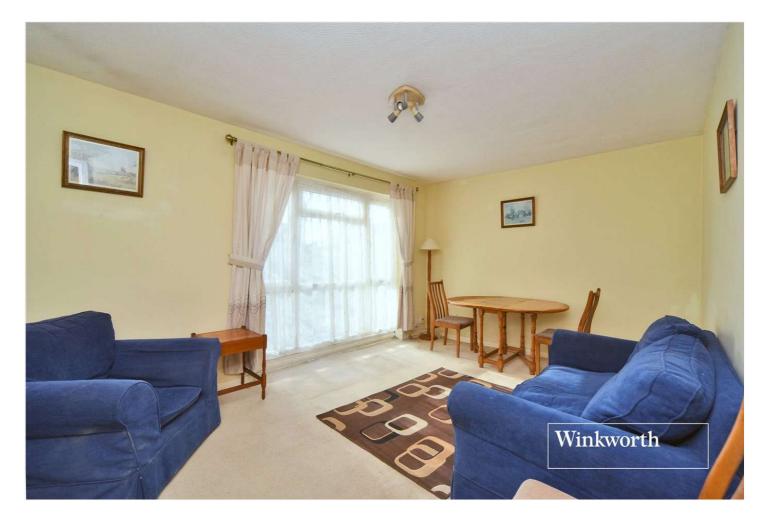

The accommodation comprises an entrance hall with several useful storage cupboards, two well-proportioned double bedrooms, a large living room with plenty of space for dining table and chairs, a goodsized kitchen and the family bathroom. A particular feature to note is the main receptions and bedrooms benefit from lots of natural light from outlook over the well-kept shared gardens.

#### Entrance Hall

Living/Dining Room - 16'2" x 11'1" max (4.93m x 3.38m max) Kitchen - 11'2" x 7'2" max (3.4m x 2.18m max) Bedroom - 12'7" x 10'5" max (3.84m x 3.18m max) Bedroom - 12'7" x 7'10" max (3.84m x 2.4m max) Bathroom - 7'5" x 6'6" max (2.26m x 1.98m max)