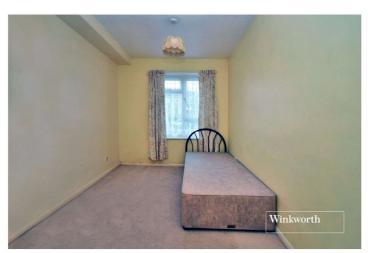

#### **Entrance Hall**

**Living/Dining Room** - 16'2" x 11'1" max (4.93m x 3.38m max)

**Kitchen** - 11'2" x 7'2" max (3.4m x 2.18m max)

**Bedroom** - 12'7" x 10'5" max (3.84m x 3.18m max)

**Bedroom** - 12'7" x 7'10" max (3.84m x 2.4m max)