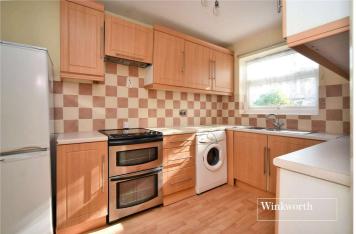

#### **Entrance Hall**

**Living/Dining Room** - 16'2" x 11'1" max (4.93m x 3.38m max)

**Kitchen** - 11'2" x 7'2" max (3.4m x 2.18m max)

**Bedroom** - 12'7" x 10'5" max (3.84m x 3.18m max)

**Bedroom** - 12'7" x 7'10" max (3.84m x 2.4m max)