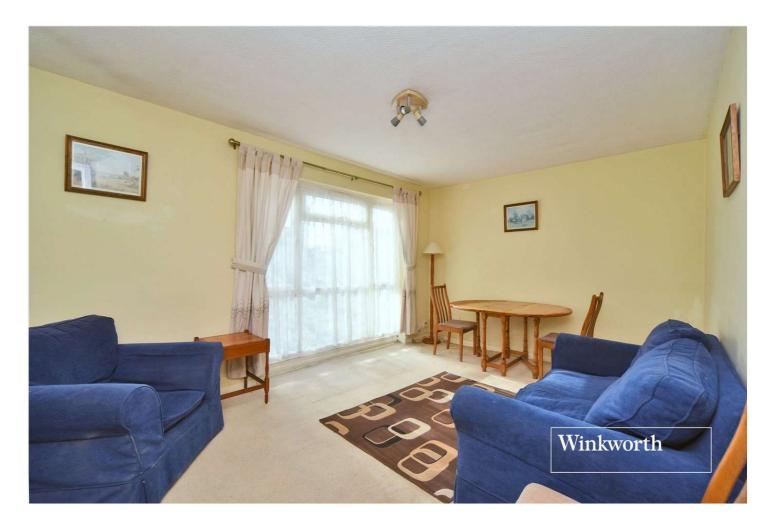

The accommodation comprises an entrance hall with several useful storage cupboards, two well-proportioned double bedrooms, a large living room with plenty of space for dining table and chairs, a good-sized kitchen and the family bathroom. A particular feature to note is the main receptions and bedrooms benefit from lots of natural light from outlook over the well-kept shared gardens.

#### **Entrance Hall**

**Living/Dining Room** - 16'2" x 11'1" max (4.93m x 3.38m max)

**Kitchen** - 11'2" x 7'2" max (3.4m x 2.18m max)

**Bedroom** - 12'7" x 10'5" max (3.84m x 3.18m max)

**Bedroom** - 12'7" x 7'10" max (3.84m x 2.4m max)