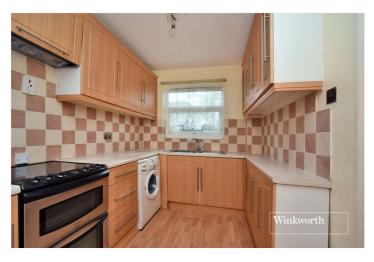

#### **Entrance Hall**

**Living/Dining Room** - 16'2" x 11'1" max (4.93m x 3.38m max)

**Kitchen** - 11'2" x 7'2" max (3.4m x 2.18m max)

**Bedroom** - 12'7" x 10'5" max (3.84m x 3.18m max)

**Bedroom** - 12'7" x 7'10" max (3.84m x 2.4m max)