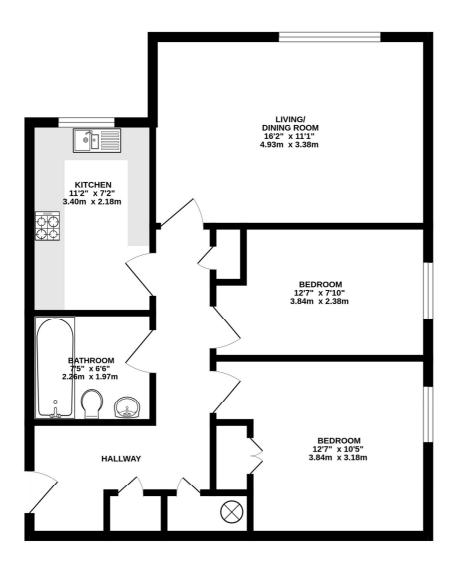

#### **Entrance Hall**

**Living/Dining Room** - 16'2" x 11'1" max (4.93m x 3.38m max)

**Kitchen** - 11'2" x 7'2" max (3.4m x 2.18m max)

**Bedroom** - 12'7" x 10'5" max (3.84m x 3.18m max)

**Bedroom** - 12'7" x 7'10" max (3.84m x 2.4m max)

**Bathroom** - 7'5" x 6'6" max (2.26m x 1.98m max)

# Brunswick Road, Sutton SM1 4EH

INTERNAL FLOOR AREA (APPROX.) 660 sq ft/61.3 sq m

Whilst every attempt has been made to ensure the accuracy of this floor plan, measurement of doors, windows, rooms and any other items are approximate and no responsibility is taken for any error, omission or mis-statement. Made with Metropix © 2025.

This floorplan is for illustration purposes only and is not to scale. The position and size of doors, windows, appliances and other features are approximate.