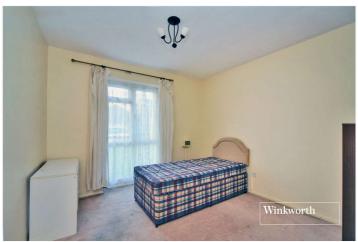

#### **Entrance Hall**

**Living/Dining Room** - 16'2" x 11'1" max (4.93m x 3.38m max)

**Kitchen** - 11'2" x 7'2" max (3.4m x 2.18m max)

**Bedroom** - 12'7" x 10'5" max (3.84m x 3.18m max)

**Bedroom** - 12'7" x 7'10" max (3.84m x 2.4m max)