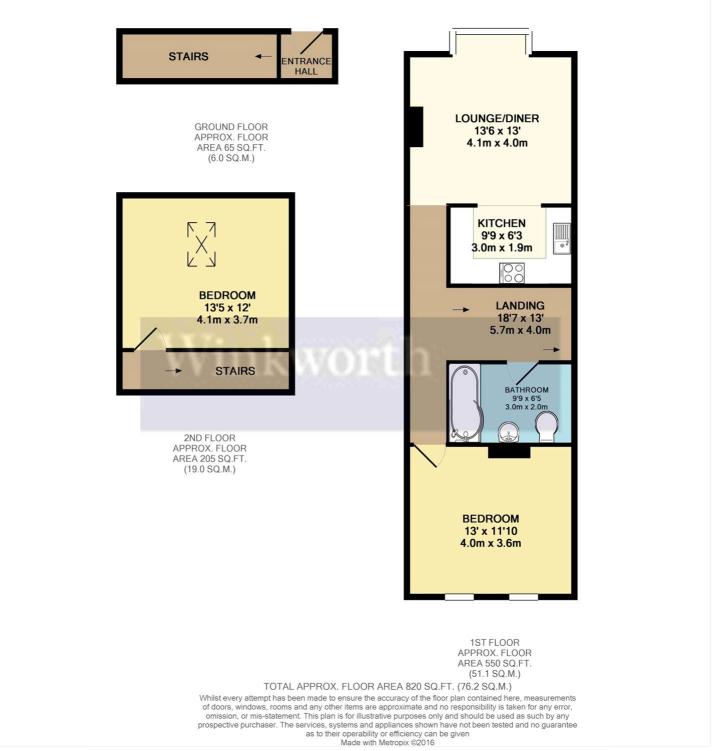

## **DESCRIPTION:**

This spacious split level two bedroom maisonette is for sale with no chain complications. The property is one of just 6 modern conversion apartments converted in 2017 and located under a mile from Reading Town Centre, half a mile from the University of Reading and offering excellent access to the M4 at Junction 11 and Green Park and also on the number 5 bus route with regular buses running into the town centre in just over 5 minutes. The generous living accommodation is set over three floors, with an entrance hall on the ground floor accessing stairs leading to the first floor. On the first floor there is a bright living/dining room with a feature bay window, a fitted kitchen with a range of integrated appliances, a modern tiled bathroom and a double bedroom. On the top floor there is another double bedroom. The property further benefits from an allocated parking space and access to a landscaped communal garden. This well presented property can be purchased complete with the furniture and would make an excellent first time purchase or investment with a rental yield in excess of 5.5 %

## **AT A GLANCE**

- Two bedroom Split Level Apartment
- Accommodation Set Over Three Floors
- Large Living Room with Bay Window
- Two Double Bedrooms
- Contemporary Bathroom and Kitchen
- Off Road Parking
- Communal Gardens
- No Chain

This floorplan is for illustration purposes only and is not to scale. The position and size of doors, windows, appliances and other features are approximate.

Reading | 0118 4022 300 | reading@winkworth.co.uk