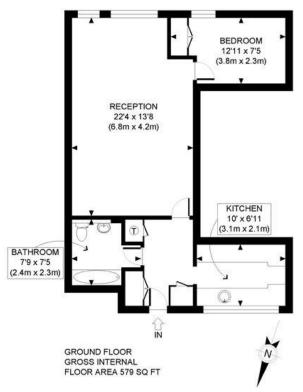

APPROX. GROSS INTERNAL FLOOR AREA: 579 SQ FT/ 54 SQM

#### Winkworth

This plan is for illustrative purposes only and should be used as such by any prospective client.

Whilst every attempt has been made to ensure the accuracy of the Floor Plan contained here, measurements of the doors, windows, rooms and any other items are approximate and no responsibility is taken for any errors, omissions, or misstatement.

## PROPERTY PHOT PLANS

This floorplan is for illustration purposes only and is not to scale. The position and size of doors, windows, appliances and other features are approximate.

Deposit: £2,825

Holding Deposit: £565 Council Tax Band: E (RBKC)