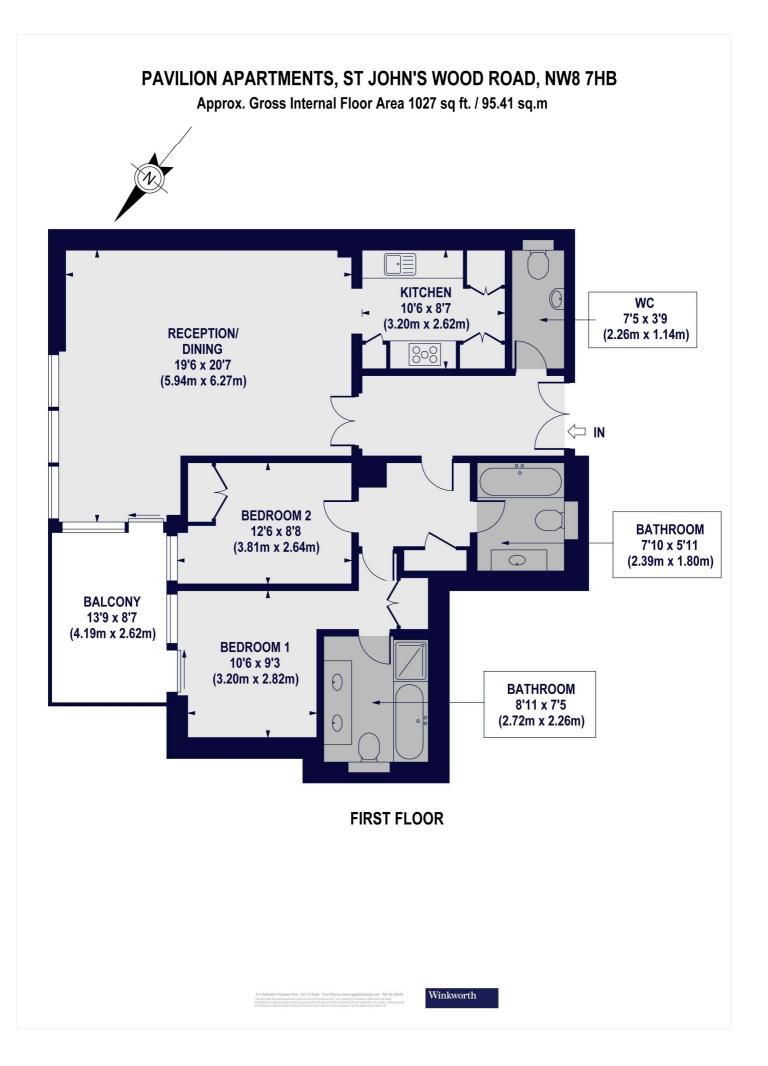

Master Bedroom with En-Suite Bathroom | Second Bedroom | Family Bathroom | Reception Room | Kitchen | 24 Hour Porterage | Passenger Lift | Communal Gardens | Secure Underground Parking