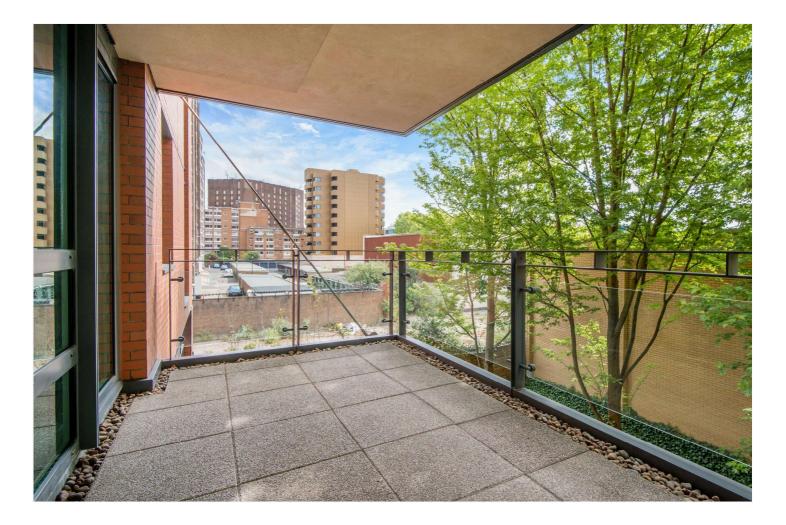

### PAVILION APARTMENTS, ST JOHN'S WOOD, LONDON, NW8 **£850 PER WEEK** FURNISHED, UNFURNISHED

A modern two bedroom flat on the first floor of this highly prestigious development opposite Lords cricket ground within walking distance of Regent's Park and St John's Wood High Street.

Master Bedroom with En-Suite Bathroom | Second Bedroom | Family Bathroom | Reception Room | Kitchen | 24 Hour Porterage | Passenger Lift | Communal Gardens | Secure Underground Parking