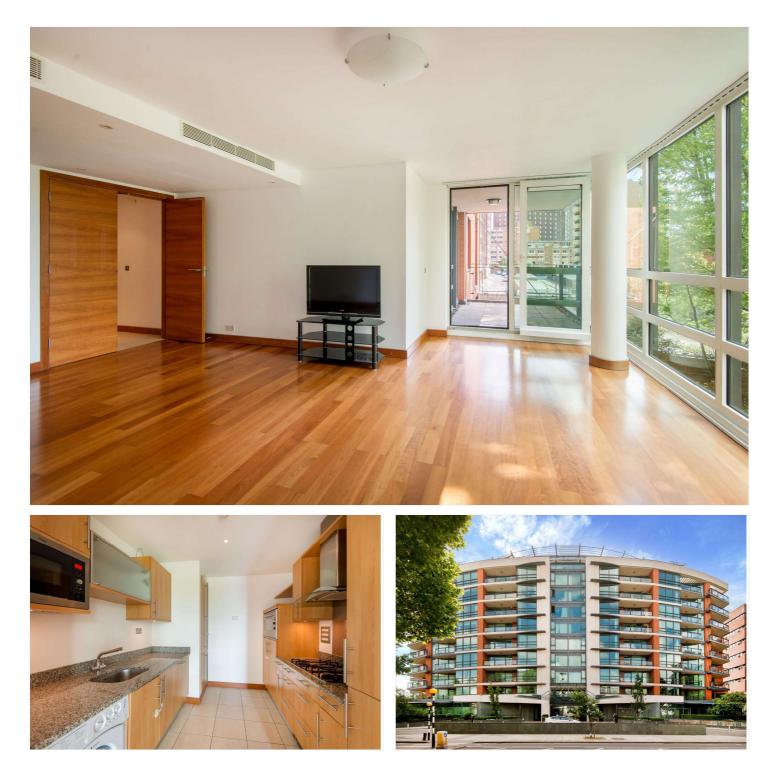

### PAVILION APARTMENTS, ST JOHN'S WOOD, LONDON, NW8 **£850 PER WEEK** FURNISHED, UNFURNISHED

A modern two bedroom flat on the first floor of this highly prestigious development opposite Lords cricket ground within walking distance of Regent's Park and St John's Wood High Street.

Master Bedroom with En-Suite Bathroom | Second Bedroom | Family Bathroom | Reception Room | Kitchen | 24 Hour Porterage | Passenger Lift | Communal Gardens | Secure Underground Parking