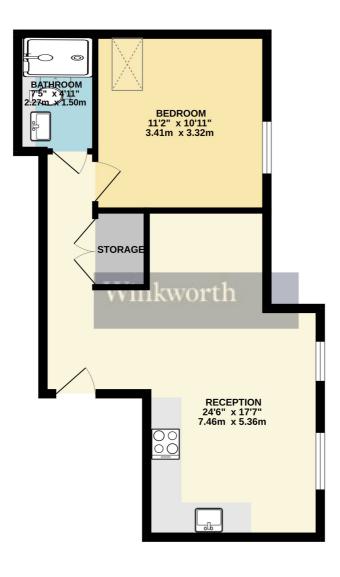

Reading | 0118 4022 300 | reading@winkworth.co.uk

for every step...

SECOND FLOOR 455 sq.ft. (42.2 sq.m.) approx.

TOTAL FLOOR AREA: 455 sq.ft. (42.2 sq.m.) approx.

Whilst every attempt has been made to ensure the accuracy of the floropian contained here, measurements of doors, windows, rooms and any other items are approximate and no responsibility is taken for any error, prospective purchaser. The services, systems and appliances shown have not been tested and no guarante as to their operability or efficiency can be given.

Made with Metropix 8/2021.

This floorplan is for illustration purposes only and is not to scale. The position and size of doors, windows, appliances and other features are approximate.

**Reading** | 0118 4022 300 | reading@winkworth.co.uk