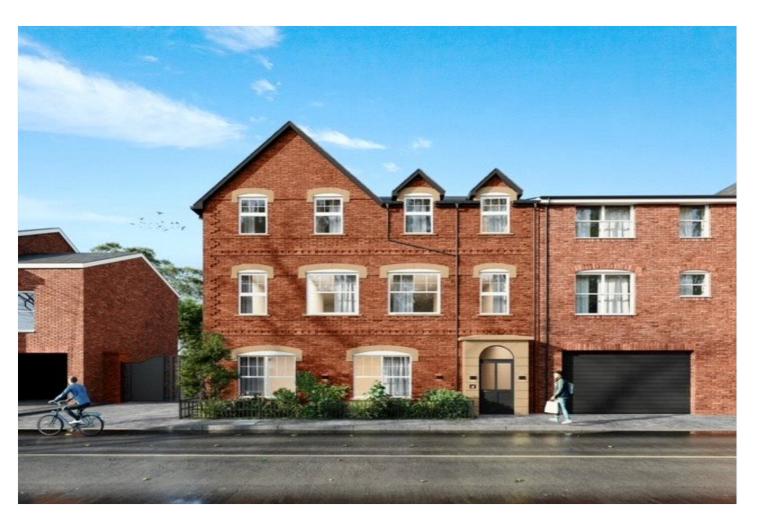

## A BRAND NEW ONE BEDROOM TOP FLOOR APARTMENT IN THIS BESPOKE GATED DEVELOPMENT

## **AT A GLANCE**

- One Bedroom Top Floor Apartment
- Small Bespoke Gated Development
- Secure Off Road Parking
- Open Plan Living
- Travertine Marble Worktops in Kitchen.

- Porcelanosa tiles and bathrooms.
- Porcelanosa flooring.
- Bronze bathroom fitting
- 10 Year Builders Warranty