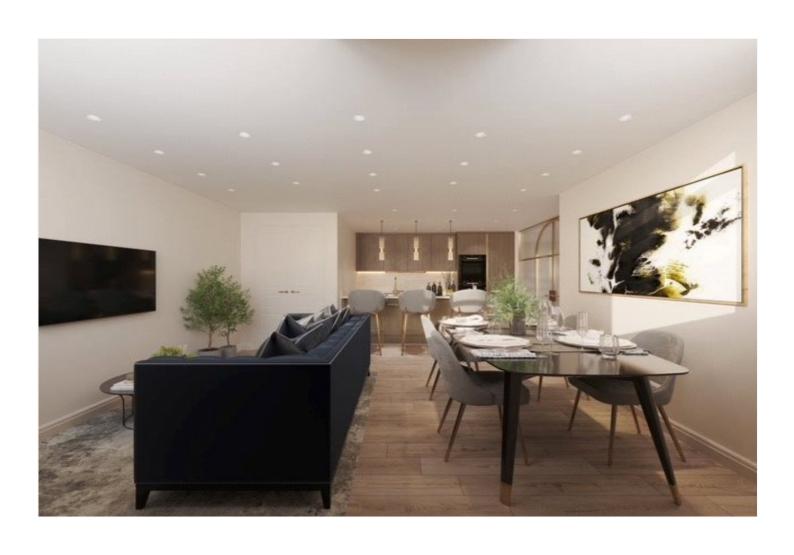

## **AT A GLANCE**

- One Bedroom Top Floor Apartment
- Small Bespoke Gated Development
- Secure Off Road Parking
- Open Plan Living
- Travertine Marble Worktops in Kitchen.

- Porcelanosa tiles and bathrooms.
- Porcelanosa flooring.
- Bronze bathroom fitting
- 10 Year Builders Warranty