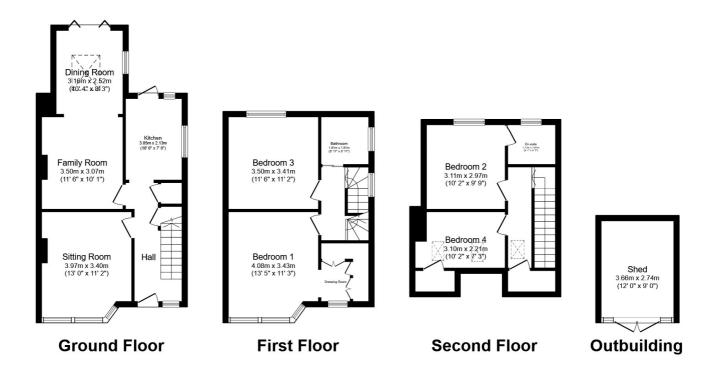

## COUNCIL TAXELOCAL AUTHORITYElmbridge

Total floor area 115.1 sq.m. (1,239 sq.ft.) approx

This floor plan is for illustrative purposes only. It is not drawn to scale. Any measurements, floor areas (including any total floor area), openings and orientation are approximate. No details are guaranteed, they cannot be relied upon for any purpose and they do not form part of any agreement. No liability is taken for any error, omission or misstatement. A party must rely upon its own inspection(s). Powered by www.focalagent.com