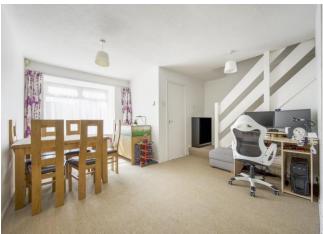

The accommodation comprises external porch leading to the entrance lobby and cloakroom, leading to a good-sized sitting/dining room with square bay window to the front elevation and French doors leading to the rear garden. There is a fully fitted kitchen with a good range of units and space for washing machine/dishwasher and fridge/freezer. To the first floor there are two double bedrooms and a third single, the family bathroom has a shower over bath.