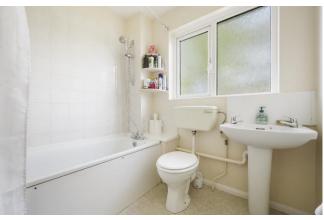

The accommodation comprises external porch leading to the entrance lobby and cloakroom, leading to a good-sized sitting/dining room with square bay window to the front elevation and French doors leading to the rear garden. There is a fully fitted kitchen with a good range of units and space for washing machine/dishwasher and fridge/freezer. To the first floor there are two double bedrooms and a third single, the family bathroom has a shower over bath.