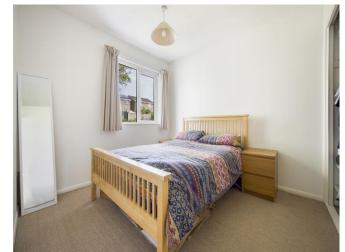

The accommodation comprises external porch leading to the entrance lobby and cloakroom, leading to a good-sized sitting/dining room with square bay window to the front elevation and French doors leading to the rear garden. There is a fully fitted kitchen with a good range of units and space for washing machine/dishwasher and fridge/freezer. To the first floor there are two double bedrooms and a third single, the family bathroom has a shower over bath.