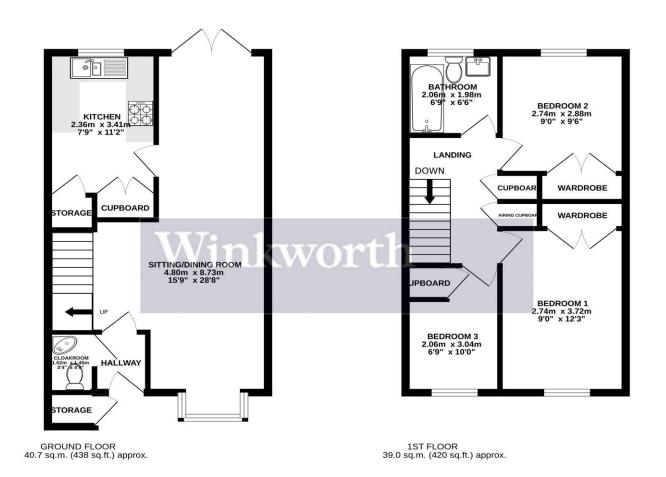

The accommodation comprises external porch leading to the entrance lobby and cloakroom, leading to a good-sized sitting/dining room with square bay window to the front elevation and French doors leading to the rear garden. There is a fully fitted kitchen with a good range of units and space for washing machine/dishwasher and fridge/freezer. To the first floor there are two double bedrooms and a third single, the family bathroom has a shower over bath.

# Winkworth

Address: 75 St. Blaize Road, Romsey, Hampshire SO51 7JY

Council Tax Band: "C"

**Freehold** 

TOTAL FLOOR AREA: 79.7 sq.m. (857 sq.ft.) approx.

Produced by Ellis Belk Phicotography: This information has been prepared as guide only. The vendor and Estate Agents, make no warranties as its accuracy and all interested parties must rely on their own enquiries.