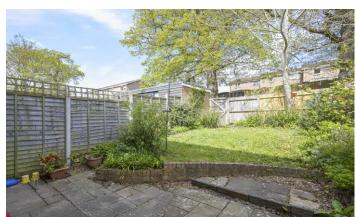

Outside to the front is a large lawned area, the fully enclosed rear garden benefits from a terrace, the perfect space for alfresco dining, the rest of the garden is mainly laid to lawn. A single detached garage can be found in a nearby block.