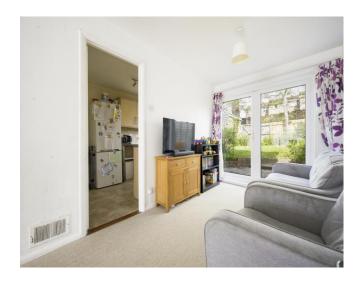

The accommodation comprises external porch leading to the entrance lobby and cloakroom, leading to a good-sized sitting/dining room with square bay window to the front elevation and French doors leading to the rear garden. There is a fully fitted kitchen with a good range of units and space for washing machine/dishwasher and fridge/freezer. To the first floor there are two double bedrooms and a third single, the family bathroom has a shower over bath.