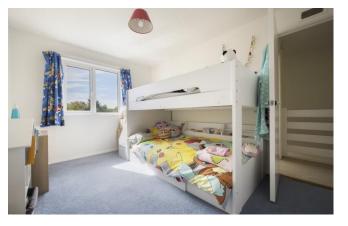

The accommodation comprises external porch leading to the entrance lobby and cloakroom, leading to a good-sized sitting/dining room with square bay window to the front elevation and French doors leading to the rear garden. There is a fully fitted kitchen with a good range of units and space for washing machine/dishwasher and fridge/freezer. To the first floor there are two double bedrooms and a third single, the family bathroom has a shower over bath.