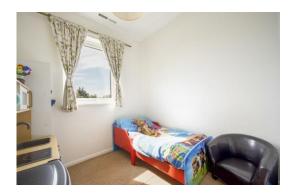

The accommodation comprises external porch leading to the entrance lobby and cloakroom, leading to a good-sized sitting/dining room with square bay window to the front elevation and French doors leading to the rear garden. There is a fully fitted kitchen with a good range of units and space for washing machine/dishwasher and fridge/freezer. To the first floor there are two double bedrooms and a third single, the family bathroom has a shower over bath.