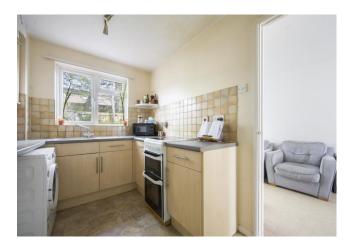

The accommodation comprises external porch leading to the entrance lobby and cloakroom, leading to a good-sized sitting/dining room with square bay window to the front elevation and French doors leading to the rear garden. There is a fully fitted kitchen with a good range of units and space for washing machine/dishwasher and fridge/freezer. To the first floor there are two double bedrooms and a third single, the family bathroom has a shower over bath.