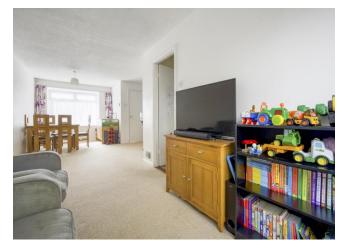

The accommodation comprises external porch leading to the entrance lobby and cloakroom, leading to a good-sized sitting/dining room with square bay window to the front elevation and French doors leading to the rear garden. There is a fully fitted kitchen with a good range of units and space for washing machine/dishwasher and fridge/freezer. To the first floor there are two double bedrooms and a third single, the family bathroom has a shower over bath.