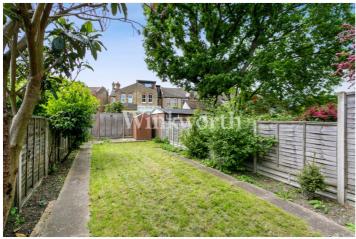

Outside, the property benefits from sole use of a long west-facing rear garden and a side return. Additionally, there is a concrete base at the rear, ready for a shed or a small outbuilding.

## **SUMMARY:**

- Ground Floor Edwardian Conversion
- Private 49'3 Long Rear Garden
- Recently Renovated
- Offered with Entire Freehold
- No Onward Chain
- Great Location Close to Hazelwood Primary School and Easy Reach Palmers Green BR Station
- Stunning Open-Plan Kitchen and Living Area
- Modern Kitchen with Integrated Appliances
- Attractive Bathroom
- Council Tax: London Borough of Enfield Band C
- Tenure: Freehold
- Service Charge: N/A
- Ground Rent: N/A