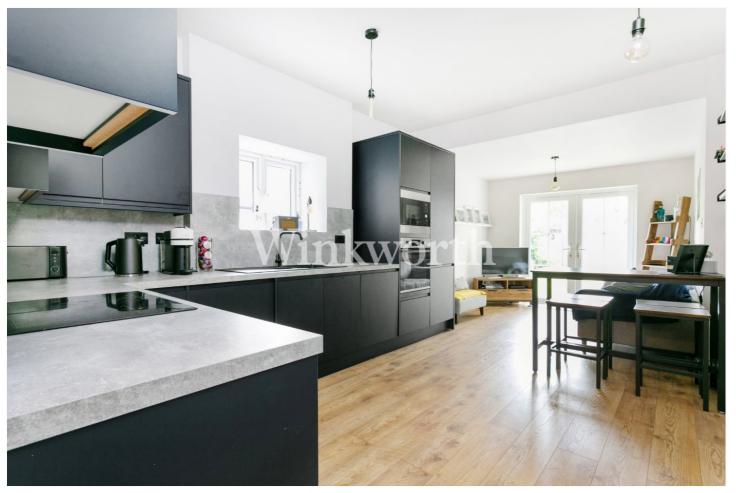

This beautifully presented property has been significantly updated by the current owner and boasts a stunning open-plan kitchen/reception room with large French doors that lead out to the garden, perfect for entertaining during the summer months. The kitchen features contemporary handleless units with a concrete-effect worktop, matching splashback, and a range of integrated appliances.