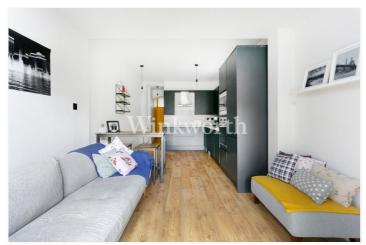

This beautifully presented property has been significantly updated by the current owner and boasts a stunning open-plan kitchen/reception room with large French doors that lead out to the garden, perfect for entertaining during the summer months. The kitchen features contemporary handleless units with a concrete-effect worktop, matching splashback, and a range of integrated appliances.