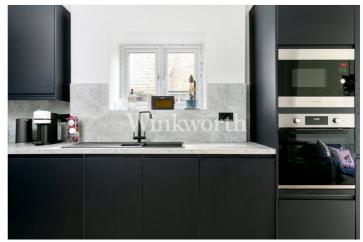

This beautifully presented property has been significantly updated by the current owner and boasts a stunning open-plan kitchen/reception room with large French doors that lead out to the garden, perfect for entertaining during the summer months. The kitchen features contemporary handleless units with a concrete-effect worktop, matching splashback, and a range of integrated appliances.