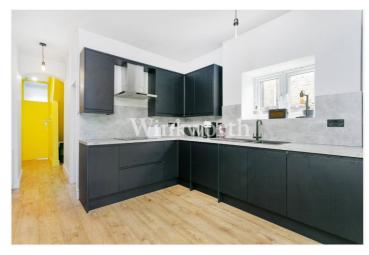

This beautifully presented property has been significantly updated by the current owner and boasts a stunning open-plan kitchen/reception room with large French doors that lead out to the garden, perfect for entertaining during the summer months. The kitchen features contemporary handleless units with a concrete-effect worktop, matching splashback, and a range of integrated appliances.