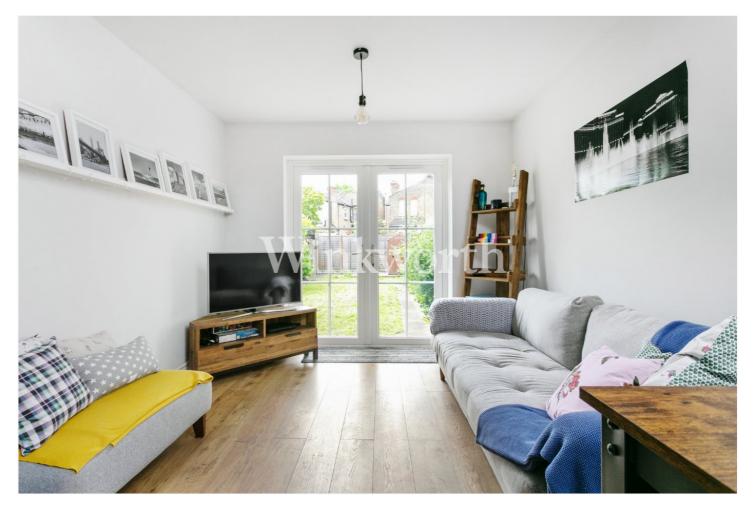

You will also find two bedrooms - the largest being a generously sized double with a high ceiling, bay window, fitted shutters, and a feature fireplace. There is also an attractive, fully tiled bathroom with contemporary fittings.