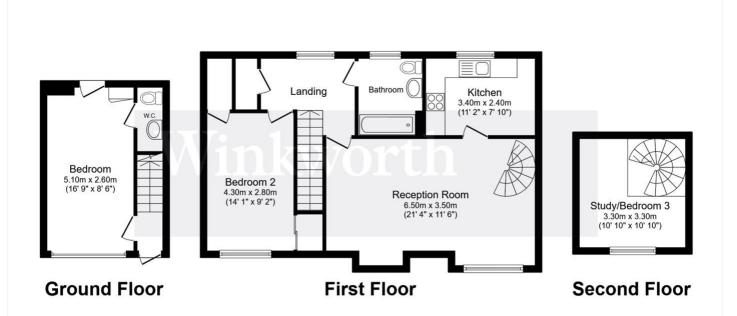

Total floor area 92.5 m² (996 sq.ft.) approx

This floor plan is for illustrative purposes only. It is not drawn to scale. Any measurements, floor areas (including any total floor area), openings and orientation are approximate. No details are guaranteed, they cannot be relied upon for any purpose and they do not form part of any agreement. No liability is taken for any error, omission or misstatement. A party must rely upon its own inspection(s). Powered by www.focalagent.com

This floorplan is for illustration purposes only and is not to scale. The position and size of doors, windows, appliances and other features are approximate.

Harrow | 020 8861 3933 | harrow@winkworth.co.uk