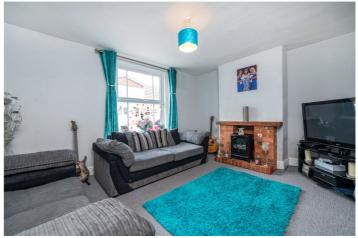

## **ACCOMMODATION**

**Lounge** - 14'1" x 11'5" (4.3m x 3.48m)

Kitchen/Diner - 16'10" (5.13) x 11'3" (3.43)

(Max Measurements)

**Bedroom One** - 11'11" x 11'6" (3.63m x 3.5m)

Bedroom Two - 11'6" x 7'10" (3.5m x 2.4m)