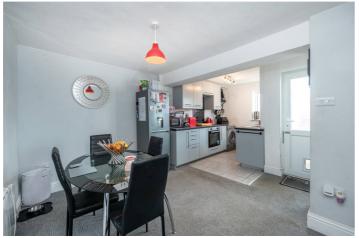

## **ACCOMMODATION**

**Lounge** - 14'1" x 11'5" (4.3m x 3.48m)

Kitchen/Diner - 16'10" (5.13) x 11'3" (3.43)

(Max Measurements)

**Bedroom One** - 11'11" x 11'6" (3.63m x 3.5m)

Bedroom Two - 11'6" x 7'10" (3.5m x 2.4m)