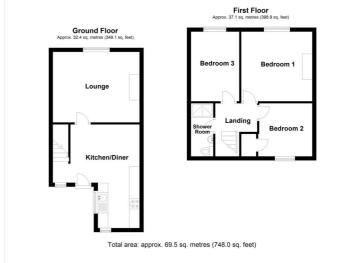

## **ACCOMMODATION**

**Lounge** - 14'1" x 11'5" (4.3m x 3.48m)

Kitchen/Diner - 16'10" (5.13) x 11'3" (3.43)

(Max Measurements)

**Bedroom One** - 11'11" x 11'6" (3.63m x 3.5m)

Bedroom Two - 11'6" x 7'10" (3.5m x 2.4m)

**Bedroom Three** - 9'10" x 8'7" (3m x 2.62m)

**Shower Room** - 8'6" x 3'5" (2.6m x 1.04m)

- NO CHAIN
- CHARACTER PROPERTY
- THREE BEDROOMS
- UPSTAIRS SHOWER ROOM
- MODERN FITTED KITCHEN
- VILLAGE LOCATION
- IDEAL FOR INVESTORS & FIRST TIME BUYERS
- SOUTH FACING GARDEN
- UPVC DOUBLE GLAZING

This floorplan is for illustration purposes only and is not to scale. The position and size of doors, windows, appliances and other features are approximate.

Winkworth

for every step...

Sleaford | 01529 303 377 | sleaford@winkworth.co.uk