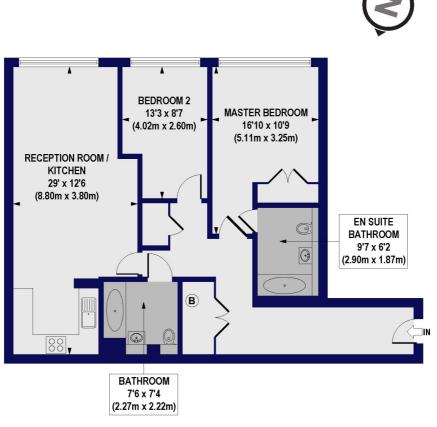

## Stadium Mews, N5 Approx. Gross Internal Floor Area 930 sq. ft / 86.40 sq. m

FIRST FLOOR

All measurements of walls, doors, windows, fittings and appliances, including their size and location, are shown as standard sizes and do not constitute any warranty or representation by the seller, their agent or CP Creative. Any intending purchaser must satisfy himself by inspection or otherwise as to the correctness of the information contained in these plans. This plan is for illustrative purposes only and should be used as such by any prospective purchasers.

Winkworth

This floorplan is for illustration purposes only and is not to scale. The position and size of doors, windows, appliances and other features are approximate.

Highbury | 0207 989 7000 | highbury@winkworth.co.uk