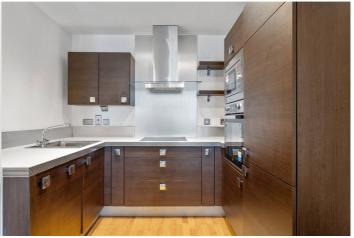

## **DESCRIPTION:**

A spacious, two double bedroom, two bathroom apartment positioned on the edge of the ever popular Highbury Stadium Square. Standing in excess of 900 sqft, the property offers a sizeable, open plan living room/kitchen creating the perfect entertaining space. Both bedrooms are genuine doubles, the master bedroom benefitting from built in wardrobes and an en-suite bathroom. The property is completed with an addition family bathroom and ample storage throughout. There is access to an on-site Fitness First gym with swimming pool (through separate paid member ship).