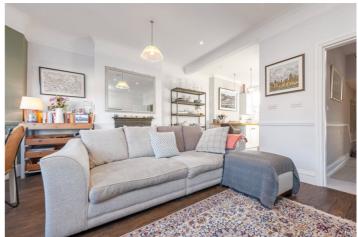

## **DESCRIPTION:**

This apartment really ticks all the boxes. The current owners have spared no expense in creating this lovely home which has a stunning 'L' shaped open plan entertaining area at the front of the house with space for dining, cooking and lounging. They have also added a loft conversion to the property which houses a master bedroom with en-suite shower and a guest room / study that leads out to a south facing roof terrace at the rear. There is a further third bedroom on the first floor at the rear of the house which is serviced by its own very large bathroom. The property is in excellent condition throughout and really is one of the best examples we've seen of this type of property.