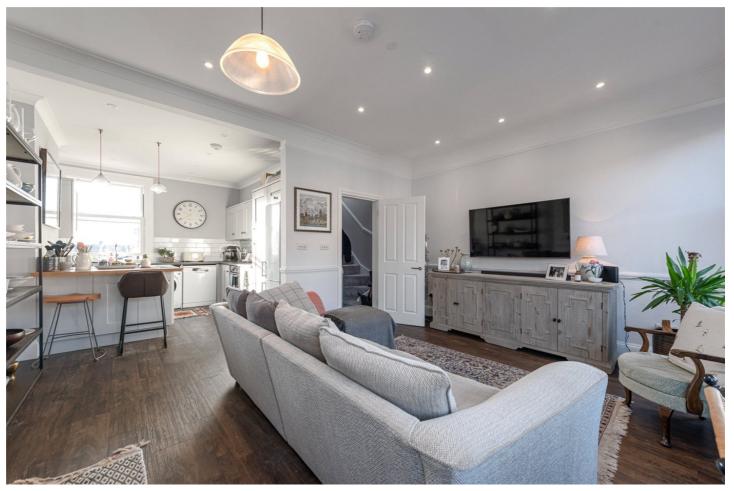

## **DESCRIPTION:**

This apartment really ticks all the boxes. The current owners have spared no expense in creating this lovely home which has a stunning 'L' shaped open plan entertaining area at the front of the house with space for dining, cooking and lounging. They have also added a loft conversion to the property which houses a master bedroom with en-suite shower and a guest room / study that leads out to a south facing roof terrace at the rear. There is a further third bedroom on the first floor at the rear of the house which is serviced by its own very large bathroom. The property is in excellent condition throughout and really is one of the best examples we've seen of this type of property.