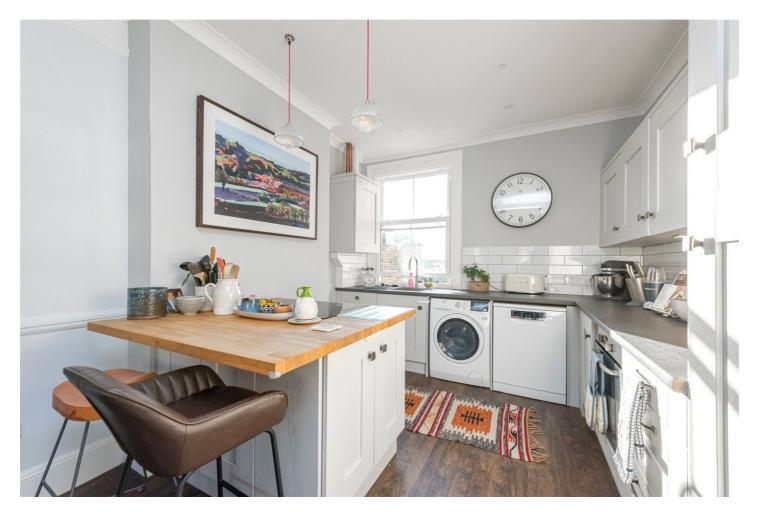

## **DESCRIPTION:**

This apartment really ticks all the boxes. The current owners have spared no expense in creating this lovely home which has a stunning 'L' shaped open plan entertaining area at the front of the house with space for dining, cooking and lounging. They have also added a loft conversion to the property which houses a master bedroom with en-suite shower and a guest room / study that leads out to a south facing roof terrace at the rear. There is a further third bedroom on the first floor at the rear of the house which is serviced by its own very large bathroom. The property is in excellent condition throughout and really is one of the best examples we've seen of this type of property.