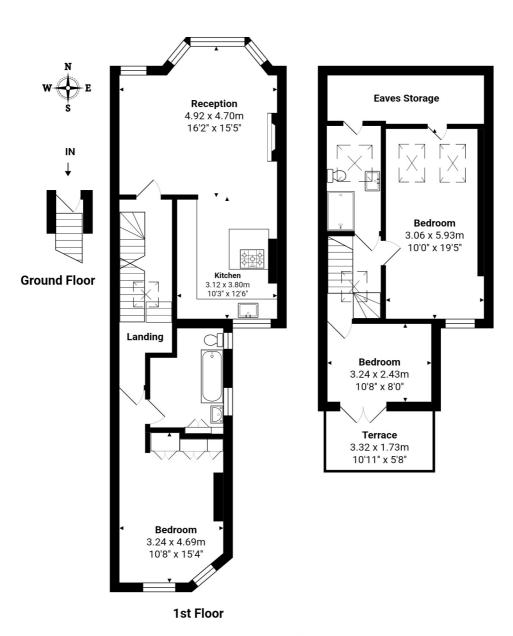

Winkworth

Total Area: 112.2 m<sup>2</sup> ... 1208 ft<sup>2</sup> (excluding terrace)

All measurements are approximate and for display purposes only

This floorplan is for illustration purposes only and is not to scale. The position and size of doors, windows, appliances and other features are approximate.