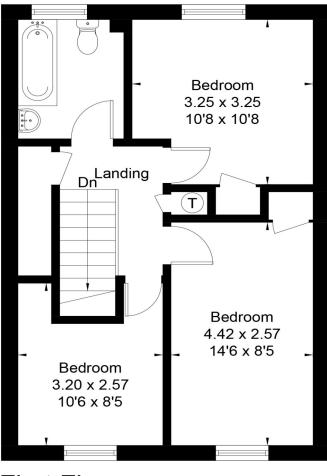

**Ground Floor** 

First Floor

Drawn for illustration and identification purposes only by fourwalls-group.com 318978

Tel 01252 733042 Email Farnham@winkworth.co.uk 99 West Street, Farnham, GU9 7EN

The Chantrys, Surrey, GU9

# **ACCOMMODATION**

WALKING DISTANCE TO UCA

4 BEDROOMS

**BATHROOM & GUEST WC** 

LIVING ROOM

**KITCHEN** 

**GARDEN** 

OFF STREET PARKING