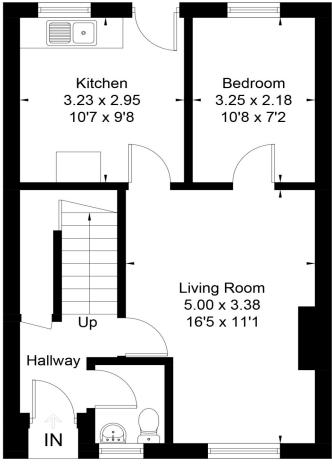

**Ground Floor** 

First Floor

Drawn for illustration and identification purposes only by fourwalls-group.com 318978

Tel 01252 733042 Email Farnham@winkworth.co.uk 99 West Street, Farnham, GU9 7EN

The Chantrys, Surrey, GU9

# **ACCOMMODATION**

WALKING DISTANCE TO UCA

4 BEDROOMS

**BATHROOM & GUEST WC** 

LIVING ROOM

**KITCHEN** 

**GARDEN** 

OFF STREET PARKING