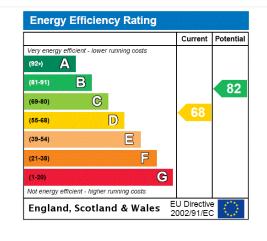

Guide Price £2,200 per month

UCA Students- A well located 4-bedroom house for a group of 4 students to rent together. The house is available from 23rd August 2024 for an 11 or 12 month tenancy. Furnished. EPC D