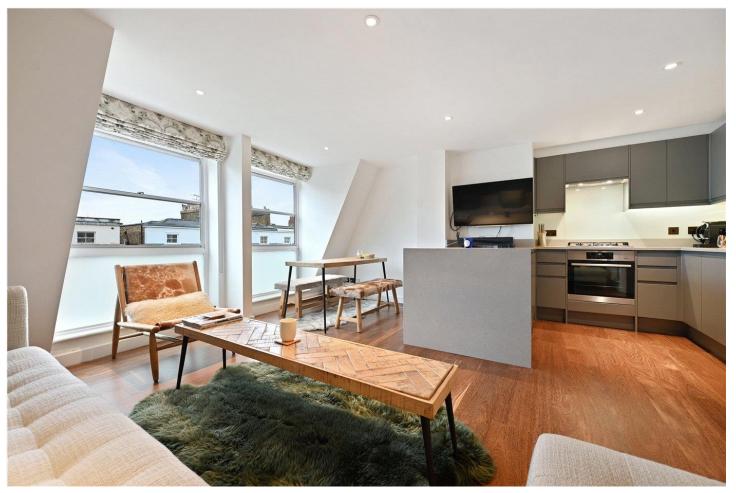

RODNEY HOUSE, LONDON, W11 **£900 PER WEEK (£3,900.00 PCM) FURNISHED** 

A BEAUTIFULLY PRESENTED AND WONDERFULLY BRIGHT TWO DOUBLE BEDROOM TWO BATHROOM FLAT ON THE TOP FLOOR OF THIS MODERN BUILDING LOCATED ON THIS HIGHLY SOUGHT-AFTER STREET.

## **DESCRIPTION:**

A beautifully presented and wonderfully bright two double bedroom two bathroom flat on the top floor of this modern building located on this highly sought-after street. The flat has been beautifully refurbished throughout and has been furnished to a very high standard. The flat is offered fully furnished and viewings are highly recommended.