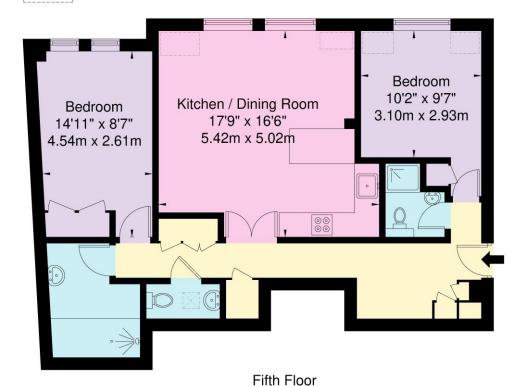

## Rodney House, Pembridge Crescent, W11 3DY

Approx. Gross Internal Area = 73.8 sq m / 794 sq ft

0020

Copyright B L E U P L A N

The Floor plan is not to scale and measurements and areas shown are approximate and therefore should be used for illustrative purposes only. The plan has been prepared in accordance with the RICS code of Measuring Practice and whilst we have confidence in the information produced it must not be relied on. If there is any aspect of particular importance, you should carry out or commission your own inspection of the property.

Copyright @ BLEUPLAN

This floorplan is for illustration purposes only and is not to scale. The position and size of doors, windows, appliances and other features are approximate.

Energy Efficiency Rating