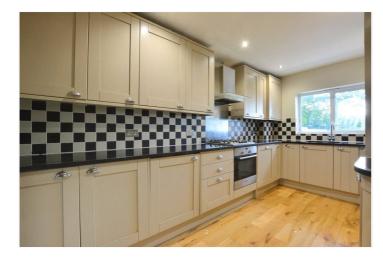

The property comprises a wonderful & modern fitted kitchen, a wet room, a dining room opening onto a newly built orangery, a sun-filled oasis which serves as a reception room on the ground floor. On the first floor there is a spacious second reception room with balcony, double bedroom and lots of hallway storage.