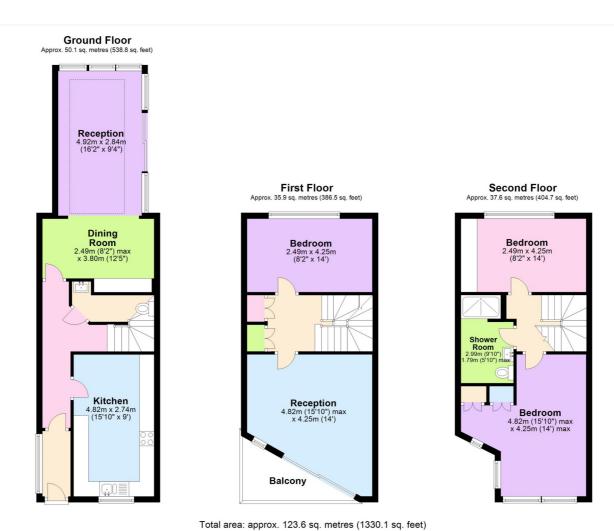

The property comprises a wonderful & modern fitted kitchen, a wet room, a dining room opening onto a newly built orangery, a sun-filled oasis which serves as a reception room on the ground floor. On the first floor there is a spacious second reception room with balcony, double bedroom and lots of hallway storage.

The view of the City of London from the balcony is magnificent. The top floor has a large master bedroom with great view, another double bedroom and a bathroom. Further benefits include a lovely rear garden and off-street parking to the front.

## **AT A GLANCE**

- three bedroom detached house
- two reception rooms
- off street parking
- private road
- orangery
- excellent condition
- unique house
- balcony
- garden

This floorplan is for illustration purposes only and is not to scale. The position and size of doors, windows, appliances and other features are approximate.