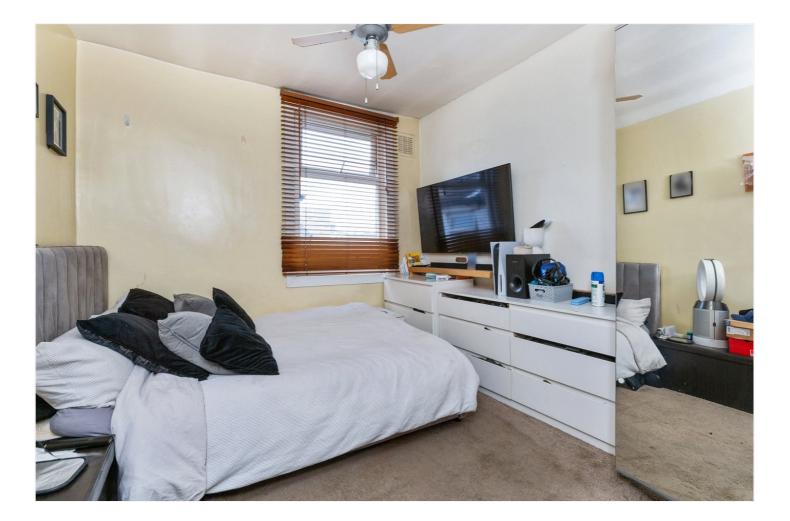

The ground floor welcomes you with a spacious semi-open plan reception room that extends over 26 feet in length, featuring high ceilings and large windows that flood the space with natural light. This versatile room offers ample space for living and dining, creating a perfect setting for both relaxing and entertaining. The well-appointed modern kitchen comes equipped with sleek cabinetry, ample counter space, and direct access to a private, low-maintenance rear garden, ideal for outdoor dining and gatherings. Upstairs, you'll find three well-proportioned bedrooms, each offering ample storage and natural light. The principal bedroom is well proportioned, while the second and third bedrooms also offer plenty of space for family or guests. A family bathroom and a separate WC complete the upper floor.