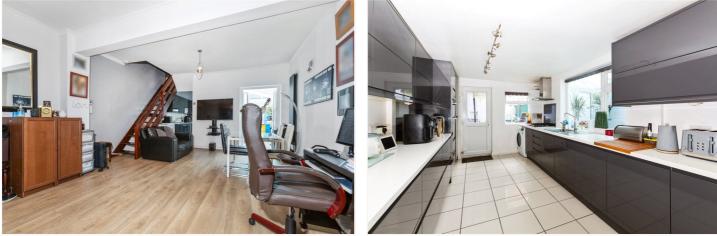

The ground floor welcomes you with a spacious semi-open plan reception room that extends over 26 feet in length, featuring high ceilings and large windows that flood the space with natural light. This versatile room offers ample space for living and dining, creating a perfect setting for both relaxing and entertaining. The well-appointed modern kitchen comes equipped with sleek cabinetry, ample counter space, and direct access to a private, low-maintenance rear garden, ideal for outdoor dining and gatherings. Upstairs, you'll find three well-proportioned bedrooms, each offering ample storage and natural light. The principal bedroom is well proportioned, while the second and third bedrooms also offer plenty of space for family or guests. A family bathroom and a separate WC complete the upper floor.