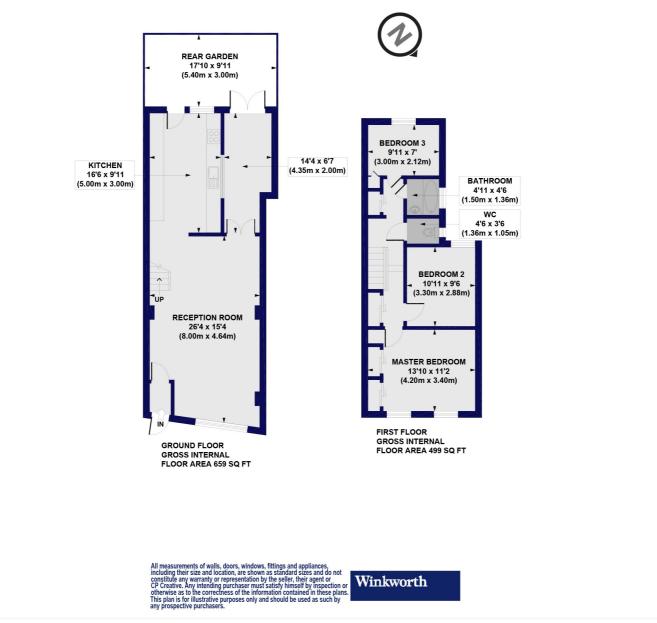

### Railton Road, SE24 Approx. Gross Internal Floor Area 1158 sq. ft / 107.57 sq. m

This floorplan is for illustration purposes only and is not to scale. The position and size of doors, windows, appliances and other features are approximate.