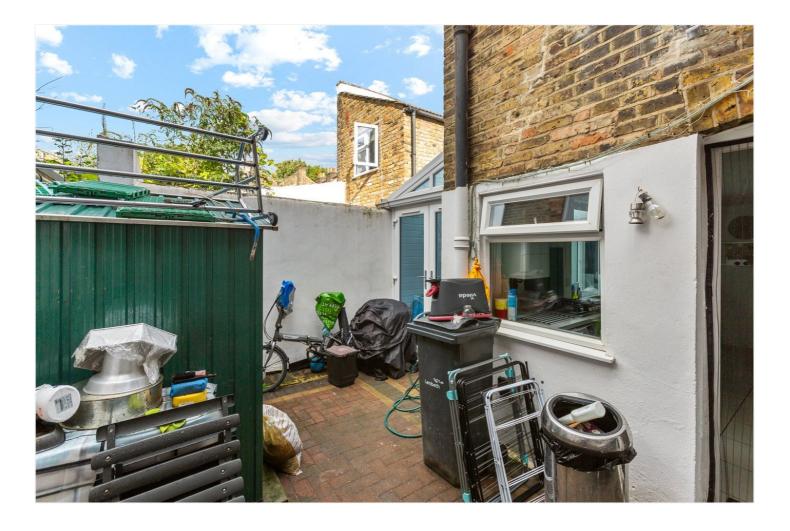

The ground floor welcomes you with a spacious semi-open plan reception room that extends over 26 feet in length, featuring high ceilings and large windows that flood the space with natural light. This versatile room offers ample space for living and dining, creating a perfect setting for both relaxing and entertaining. The well-appointed modern kitchen comes equipped with sleek cabinetry, ample counter space, and direct access to a private, low-maintenance rear garden, ideal for outdoor dining and gatherings. Upstairs, you'll find three well-proportioned bedrooms, each offering ample storage and natural light. The principal bedroom is well proportioned, while the second and third bedrooms also offer plenty of space for family or guests. A family bathroom and a separate WC complete the upper floor.