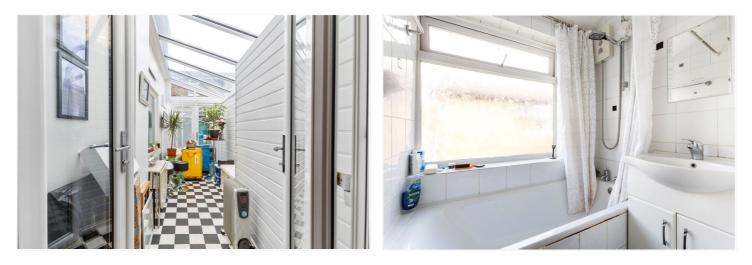

The ground floor welcomes you with a spacious semi-open plan reception room that extends over 26 feet in length, featuring high ceilings and large windows that flood the space with natural light. This versatile room offers ample space for living and dining, creating a perfect setting for both relaxing and entertaining. The well-appointed modern kitchen comes equipped with sleek cabinetry, ample counter space, and direct access to a private, low-maintenance rear garden, ideal for outdoor dining and gatherings. Upstairs, you'll find three well-proportioned bedrooms, each offering ample storage and natural light. The principal bedroom is well proportioned, while the second and third bedrooms also offer plenty of space for family or guests. A family bathroom and a separate WC complete the upper floor.