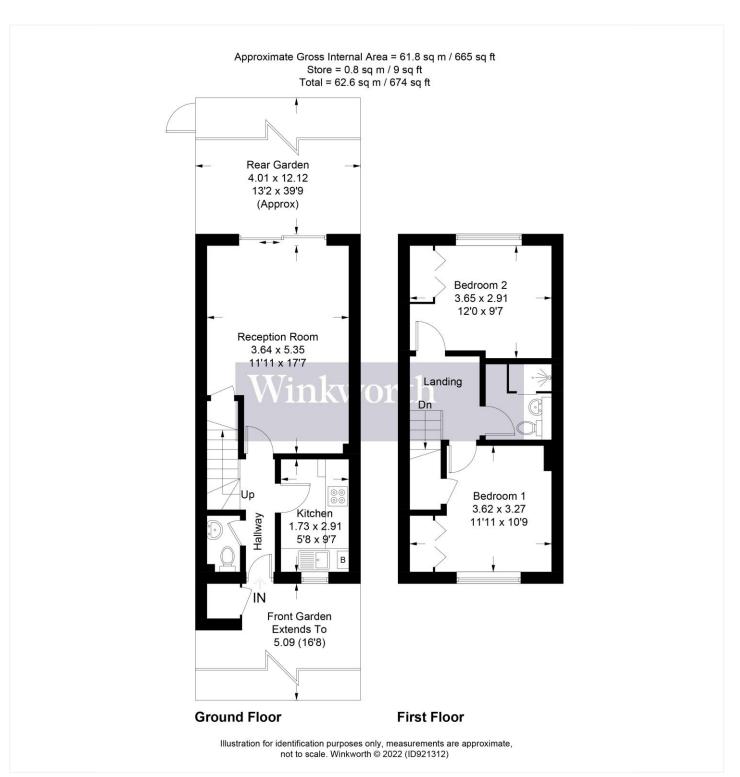

## **AT A GLANCE**

- 2 Bedrooms
- Two Allocated Parking Spaces
- 665 Square Feet
- Guest Cloakroom
- Quiet Sought After Cul de Sac
- Gas Central Heating
- Double Glazed

This floorplan is for illustration purposes only and is not to scale. The position and size of doors, windows, appliances and other features are approximate.