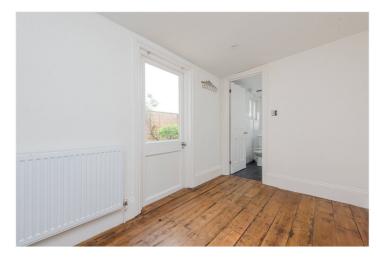

The reception room boasts many original features such as high ceilings, coving and a stunning feature fireplace and leads onto a newly fitted well equipped kitchen and the second access point to the private garden.

Additional features include the rear garden which also has the possibility of offering off street parking for one car through double gates onto the road behind with a dropped curb.

The property benefits from a fresh lick of paint throughout, newly refurbished original wooden flooring, beautiful frontage as well as a storage shed in the garden.