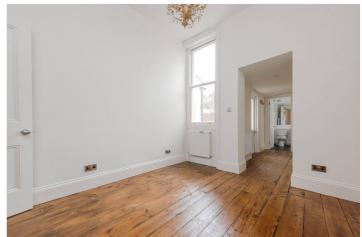

The reception room boasts many original features such as high ceilings, coving and a stunning feature fireplace and leads onto a newly fitted well equipped kitchen and the second access point to the private garden.

Additional features include the rear garden which also has the possibility of offering off street parking for one car through double gates onto the road behind with a dropped curb.

The property benefits from a fresh lick of paint throughout, newly refurbished original wooden flooring, beautiful frontage as well as a storage shed in the garden.