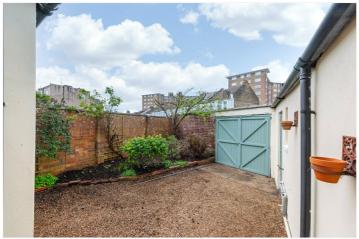

Additional features include the rear garden which also has the possibility of offering off street parking for one car through double gates onto the road behind with a dropped curb.

The property benefits from a fresh lick of paint throughout, newly refurbished original wooden flooring, beautiful frontage as well as a storage shed in the garden.