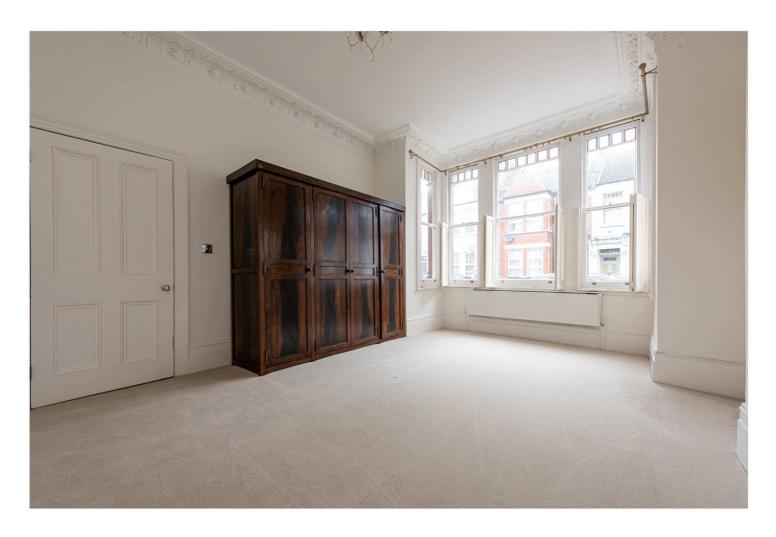

## **DESCRIPTION:**

New - Comprising a large bay fronted bedroom with beautiful wooden wardrobes (these will remain), two bathrooms, one of which is en-suite from a further large double bedroom with space for a walk-in dressing room and direct access to the garden.

\*Please note, the carpet in the front bedroom is new and gold curtains can be provided in this room. New blinds will be supplied in the second bedroom and kitchen\*

Council tax - (Band D)

Ward - Mapesbury