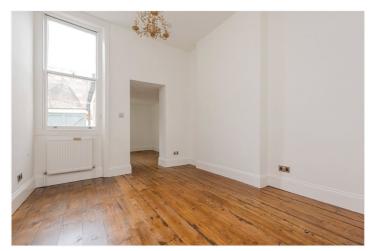

The reception room boasts many original features such as high ceilings, coving and a stunning feature fireplace and leads onto a newly fitted well equipped kitchen and the second access point to the private garden.

Additional features include the rear garden which also has the possibility of offering off street parking for one car through double gates onto the road behind with a dropped curb.

The property benefits from a fresh lick of paint throughout, newly refurbished original wooden flooring, beautiful frontage as well as a storage shed in the garden.