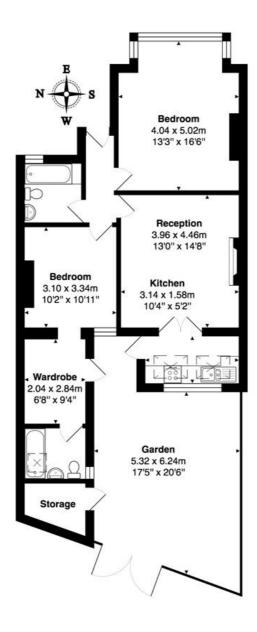

Total Area: 75.7 m<sup>2</sup> ... 815 ft<sup>2</sup> (excluding garden)

All measurements are approximate and for display purposes only

This floorplan is for illustration purposes only and is not to scale. The position and size of doors, windows, appliances and other features are approximate.