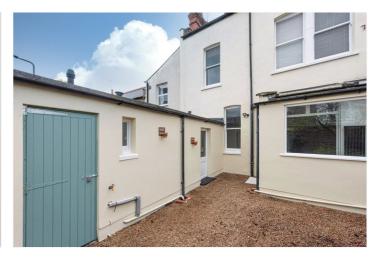

Additional features include the rear garden which also has the possibility of offering off street parking for one car through double gates onto the road behind with a dropped curb.

The property benefits from a fresh lick of paint throughout, newly refurbished original wooden flooring, beautiful frontage as well as a storage shed in the garden.