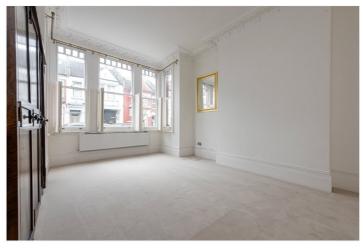

## **DESCRIPTION:**

New - Comprising a large bay fronted bedroom with beautiful wooden wardrobes (these will remain), two bathrooms, one of which is en-suite from a further large double bedroom with space for a walk-in dressing room and direct access to the garden.

\*Please note, the carpet in the front bedroom is new and gold curtains can be provided in this room. New blinds will be supplied in the second bedroom and kitchen\*

Council tax - (Band D)

Ward - Mapesbury