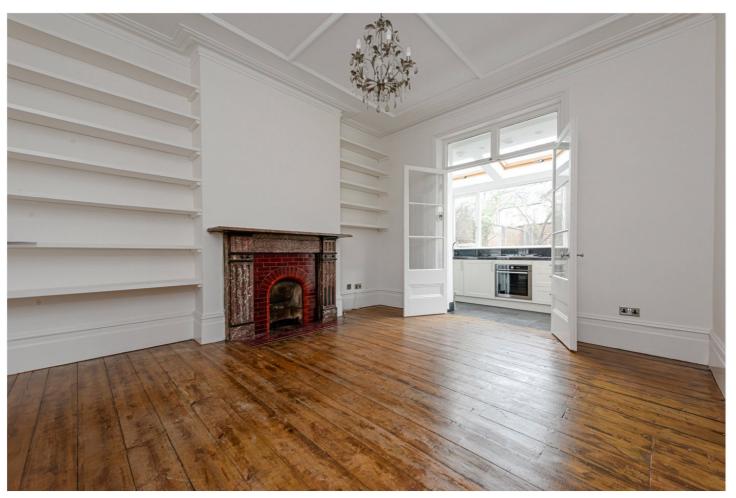

The reception room boasts many original features such as high ceilings, coving and a stunning feature fireplace and leads onto a newly fitted well equipped kitchen and the second access point to the private garden.

Additional features include the rear garden which also has the possibility of offering off street parking for one car through double gates onto the road behind with a dropped curb.

The property benefits from a fresh lick of paint throughout, newly refurbished original wooden flooring, beautiful frontage as well as a storage shed in the garden.