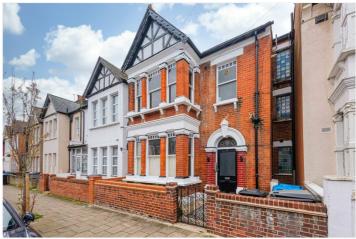

Additional features include the rear garden which also has the possibility of offering off street parking for one car through double gates onto the road behind with a dropped curb.

The property benefits from a fresh lick of paint throughout, newly refurbished original wooden flooring, beautiful frontage as well as a storage shed in the garden.