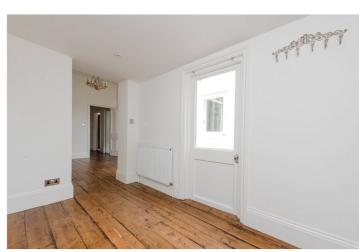

The reception room boasts many original features such as high ceilings, coving and a stunning feature fireplace and leads onto a newly fitted well equipped kitchen and the second access point to the private garden.

Additional features include the rear garden which also has the possibility of offering off street parking for one car through double gates onto the road behind with a dropped curb.

The property benefits from a fresh lick of paint throughout, newly refurbished original wooden flooring, beautiful frontage as well as a storage shed in the garden.