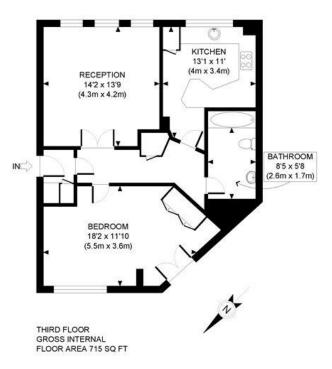

APPROX. GROSS INTERNAL FLOOR AREA: 715 SQ FT/ 66 SQM

# Winkworth

This plan is for illustrative purposes only and should be used as such by any prospective client.

Whilst every attempt has been made to ensure the accuracy of the Floor Plan contained here, measurements of the doors, windows, rooms and any other items are approximate and no responsibility is taken for any errors, omissions, or misstatement.

The services, systems and appliances shown have not been tested and no guarantee as to the operability or efficiency can be given.

PROPERTY PHOT PLANS

This floorplan is for illustration purposes only and is not to scale. The position and size of doors, windows, appliances and other features are approximate.