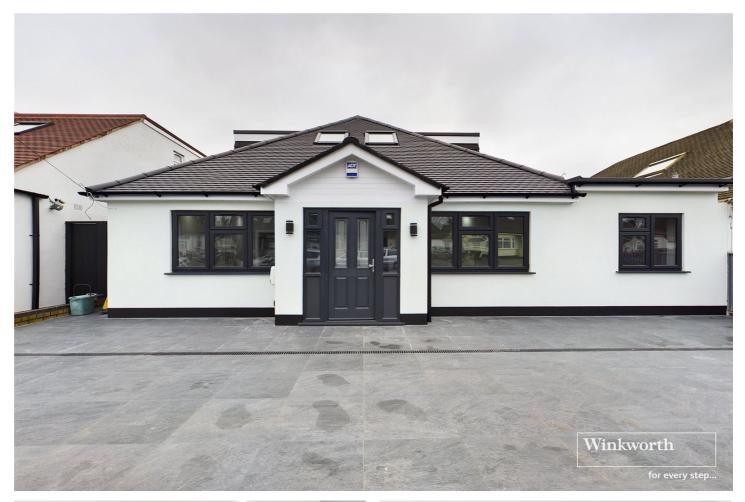

## WOODCOCK DELL AVENUE, HARROW, HA3 **£1,000,000 FREEHOLD**

# NEW BUILD HOME - 6 BEDROOM DETACHED BUNGALOW

Kingsbury | 020 8204 0000 | kingsbury@winkworth.co.uk

# Winkworth

winkworth.co.uk

See things differently

**DESCRIPTION:**A rare opportunity to acquire a charming and fully renovated period property in the ever so popular residential Woodcock Dell Avenue. After being occupied and well maintained by the same family for 50 years, this house was given a thorough back-to-brick renovation and extended to the side and rear. The interior is designed for those who appreciate open-plan living, with quality fittings, and a peaceful environment flooded with natural light provided by scattered sky lights. The property is as fresh as a new build with the charm of a period property. It is an exceptional opportunity to acquire a stylish London house, with well-designed outside space, which is also within easy reach of tube stations and schools.