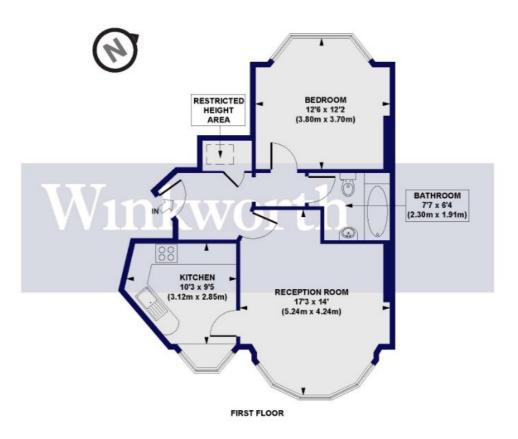

## The Grove, N13

Approx. Gross Internal Floor Area 556 sq. ft / 51.70 sq. m(Including Restricted Height Area) Approx. Gross Internal Floor Area 542 sq. ft / 50.34 sq. m(Excluding Restricted Height Area)

All measurements of walls, doors, windows, fittings and appliances, including their size and location, are shown as standard sizes and do not constitute any warranty or representation by the seller, their agent or CP Creative. Any intending purchaser must satisfy himself by inspection or otherwise as to the correctness of the information contained in these plans.

This floorplan is for illustration purposes only and is not to scale. The position and size of doors, windows, appliances and other features are approximate.

Palmers Green | 020 8920 9900 | palmersgreen@winkworth.co.uk