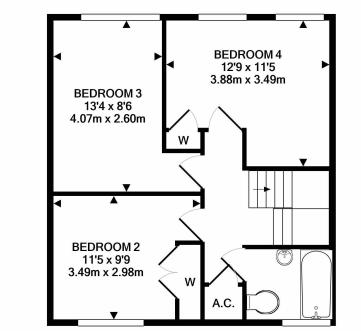

Tel 01252 733042 Email Farnham@winkworth.co.uk 99 West Street, Farnham, GU9 7EN

1ST FLOOR APPROX. FLOOR AREA 487 SQ.FT. (45.2 SQ.M.)

GROUND FLOOR APPROX. FLOOR AREA 487 SQ.FT. (45.2 SQ.M.)

TOTAL APPROX. FLOOR AREA 974 SQ.FT. (90.5 SQ.M.) Whilst every attempt has been made to ensure the accuracy of the floor plan contained here, measurements Whilst every attempt has been made to ensure the accuracy of the floor plan contained here, measurements of doors, windows, rooms and any other items are approximate and no responsibility is taken for any error, omission, or mis-statement. This plan is for illustrative purposes only and should be used as such by any prospective purchaser. The services, systems and appliances shown have not been tested and no guarantee as to their operability or efficiency can be given Made with Metropix ©2021