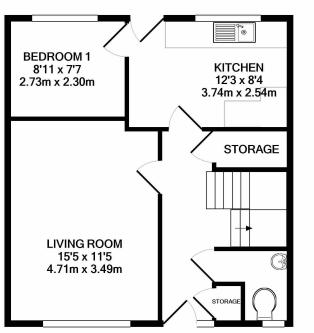

Tel 01252 733042 Email Farnham@winkworth.co.uk 99 West Street, Farnham, GU9 7EN

1ST FLOOR APPROX. FLOOR AREA 487 SQ.FT. (45.2 SQ.M.)

GROUND FLOOR APPROX. FLOOR AREA 487 SQ.FT. (45.2 SQ.M.)

TOTAL APPROX. FLOOR AREA 974 SQ.FT. (90.5 SQ.M.) Whilst every attempt has been made to ensure the accuracy of the floor plan contained here, measurements Whilst every attempt has been made to ensure the accuracy of the floor plan contained here, measurements of doors, windows, rooms and any other items are approximate and no responsibility is taken for any error, omission, or mis-statement. This plan is for illustrative purposes only and should be used as such by any prospective purchaser. The services, systems and appliances shown have not been tested and no guarantee as to their operability or efficiency can be given Made with Metropix ©2021