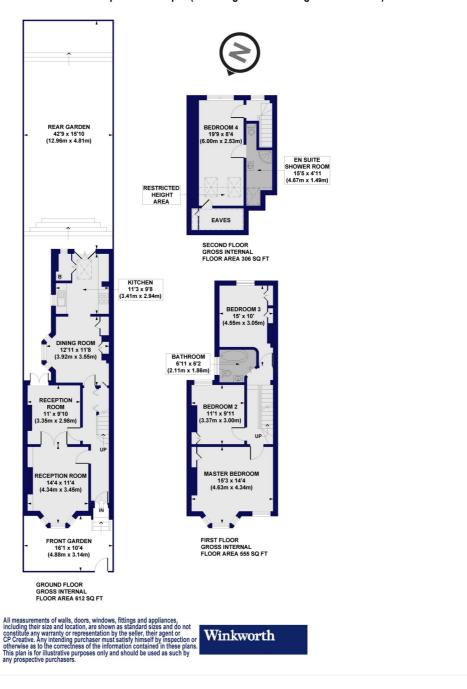

## Effingham Road, N8

Approx. Gross Internal Floor Area 1473 sq. ft / 136.88 sq. m (Including Restricted Height Area & Eaves) Approx. Gross Internal Floor Area 1389 sq. ft / 129.01 sq. m (Excluding Restricted Height Area & Eaves)

This floorplan is for illustration purposes only and is not to scale. The position and size of doors, windows, appliances and other features are approximate.

Tenure: Freehold
Term: Expires -

Service Charge: £0 per annum