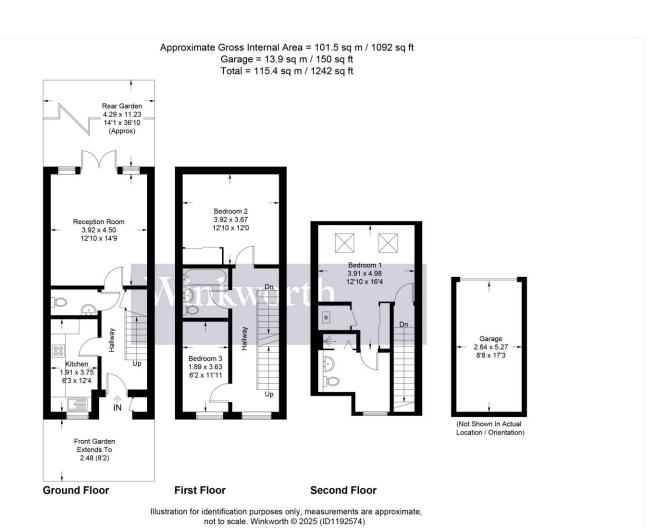

## **AT A GLANCE**

- 3 Bedrooms
- Chain Free
- Garage
- 1092 Square Feet
- Two Bathrooms
- Guest Cloakroom
- Gas Central Heating
- Double Glazed
- Southerly Rear Garden

This floorplan is for illustration purposes only and is not to scale. The position and size of doors, windows, appliances and other features are approximate.