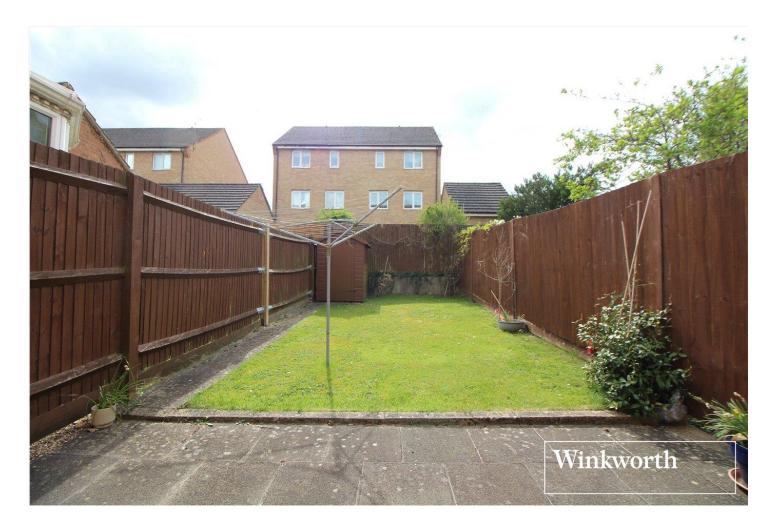

Having been subject to an upgraded fitted kitchen, the accommodation totals approaching 1100 square feet, is meticulously maintained and immaculately presented throughout, and is complimented by a Southerly facing garden and a garage

## **AT A GLANCE**

- 3 Bedrooms
- Chain Free
- Garage
- 1092 Square Feet
- Two Bathrooms
- Guest Cloakroom
- Gas Central Heating
- Double Glazed
- Southerly Rear Garden

This floorplan is for illustration purposes only and is not to scale. The position and size of doors, windows, appliances and other features are approximate.