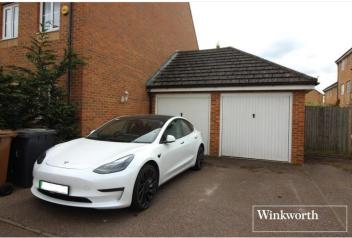

## **AT A GLANCE**

- 3 Bedrooms
- Chain Free
- Garage
- 1092 Square Feet
- Two Bathrooms
- Guest Cloakroom
- Gas Central Heating
- Double Glazed
- Southerly Rear Garden

This floorplan is for illustration purposes only and is not to scale. The position and size of doors, windows, appliances and other features are approximate.