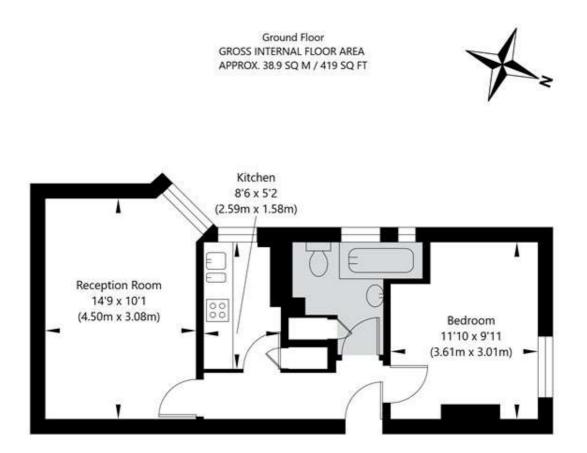

#### Scott Ellis Gardens, London NW8 9RS

APPROXIMATE GROSS INTERNAL FLOOR AREA 38.9 SQ M / 419 SQ FT THIS FLOOR PLAN IS FOR ILLUSTRATIVE PURPOSES ONLY AND SHOULD BE USED FOR THIS PURPOSE BY PROSPECTIVE APPLICANTS AS ITS NOT TO SCALE.