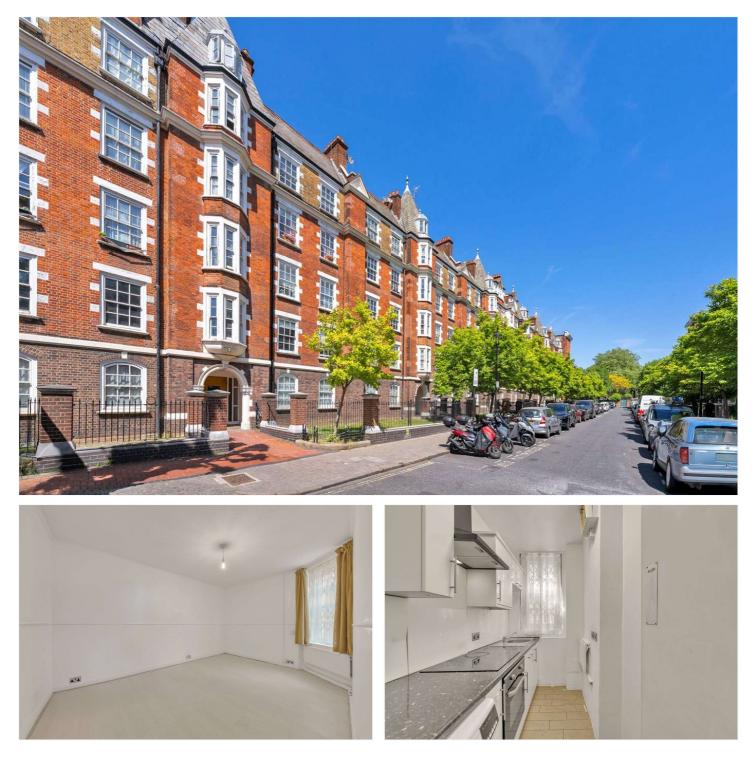

## SCOTT ELLIS GARDENS, ST JOHN'S WOOD, LONDON, NW8 **£425,000** LEASEHOLD

A spacious one-double bedroom apartment located on the ground floor of this popular, red-brick development less than one mile away from Regent's Park, St John's Wood High Street & Underground Station (Jubilee Line) as well as Marylebone Station (Bakerloo Line and National Rail) not to mention Lord's Cricket Ground just 50 metres away. The flat benefits from sash windows, a separate kitchen and is offered for sale with no onward chain.

Bedroom | Bathroom | Separate Kitchen | Reception Room | Leasehold