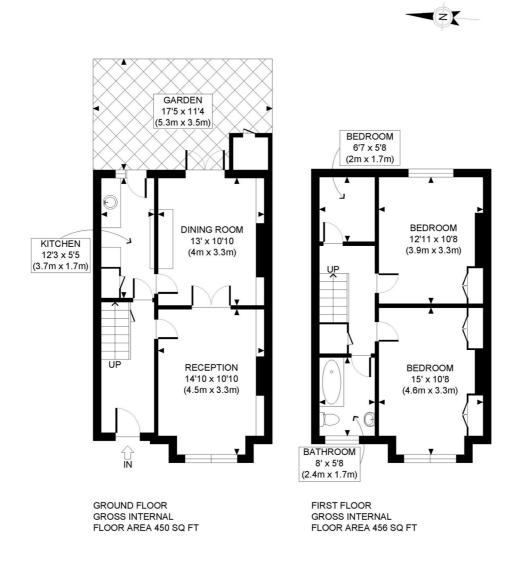

## DESCRIPTION

Now in need of complete refurbishment, the property offers accommodation which comprises entrance hall, double reception room and kitchen on the ground floor, with the first floor offering two double bedrooms, third bedroom/study and bathroom.

LOCAL AUTHORITY London Borough of Hammersmith & Fulham

**TENURE** Freehold.

PRICE: £775,000 Freehold

APPROX. GROSS INTERNAL FLOOR AREA: 906 SQ FT/ 84 SQM

**PROPERTY PHOT** PLANS.co.uk One stop shop for property marketing

This plan is for illustrative purposes only and should be used as such by any prospective client. Whilst every attempt has been made to ensure the accuracy of the Floor Plan contained here, measurements of the doors, windows, rooms and any other items are approximate and no responsibility is taken for any errors, omissions, or misstatement. The services, systems and appliances shown have not been tested and no guarantee as to the operability or efficiency can be given.