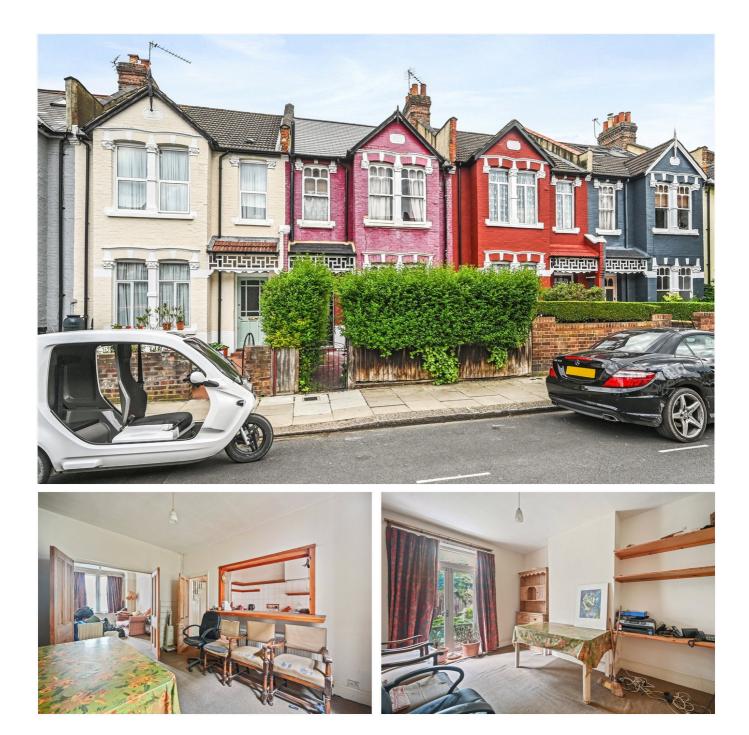

Adelaide Grove, W12 £775,000 Freehold

An unmodernised three bedroom mid-terrace Edwardian house.

Reception Room | Kitchen | Dining Room | 3 Bedrooms | Bathroom | Garden | 906 Sq Ft / 84 Sq M | Council Tax Band E | EPC Rating Band D

## DESCRIPTION

Now in need of complete refurbishment, the property offers accommodation which comprises entrance hall, double reception room and kitchen on the ground floor, with the first floor offering two double bedrooms, third bedroom/study and bathroom.