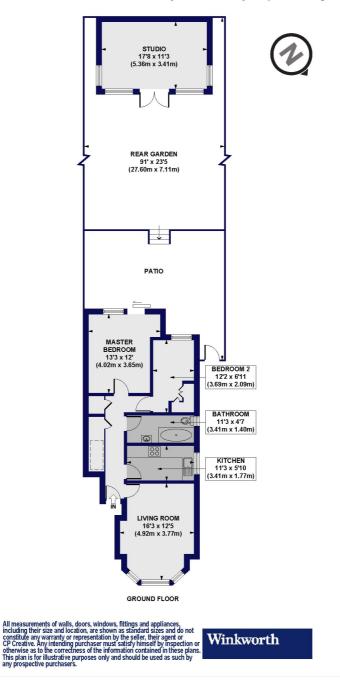

## **Eversleigh Road, N3**

Approx. Gross Internal Floor Area 850 sq. ft / 78.96 sq. m (Including Studio) Approx. Gross Internal Floor Area 653 sq. ft / 60.68 sq. m (Excluding Studio)

This floorplan is for illustration purposes only and is not to scale. The position and size of doors, windows, appliances and other features are approximate.