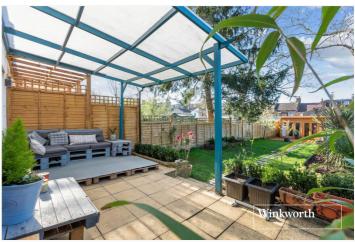

## **DESCRIPTION:**

We are pleased to offer this ground floor garden flat, set in a quiet turning, ideally located for both West Finchley and Finchley Central underground stations, local amenities and recreational parkland. The property was stripped back to brick and completely refurbished throughout to a very good standard, and is comprised of a spacious front reception room , two double bedrooms, a modern fitted kitchen & bathroom, and a beautiful landscaped rear garden circa 100ft. The current owner has also created a wonderful outbuilding to the rear of the garden, to allow for the 'Working from Home' lifestyle amongst many other options. Further benefits include a long lease and being offered on a chain free basis.

## **AT A GLANCE**

- Set in a prime location for amenities & transport
- Ground floor
- Refurbished to a high standard
- Modern kitchen & bathroom
- Two bedrooms
- Direct access to private rear garden circa 100ft
- Outbuilding with electricity