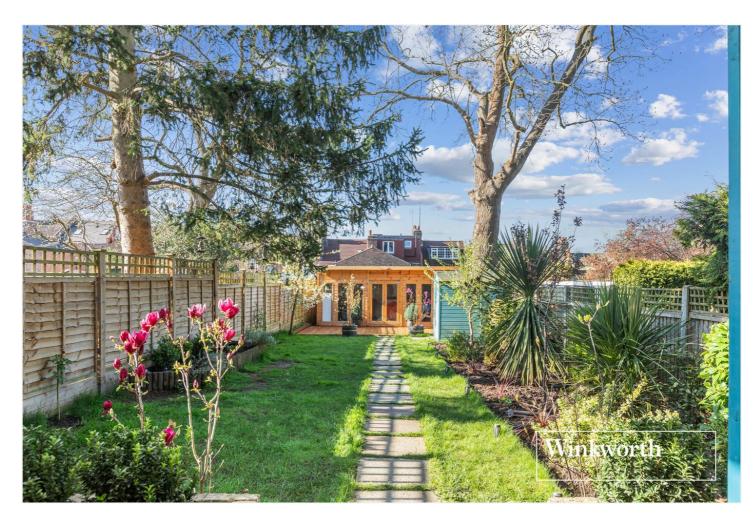

## **DESCRIPTION:**

We are pleased to offer this ground floor garden flat, set in a quiet turning, ideally located for both West Finchley and Finchley Central underground stations, local amenities and recreational parkland. The property was stripped back to brick and completely refurbished throughout to a very good standard, and is comprised of a spacious front reception room , two double bedrooms, a modern fitted kitchen & bathroom, and a beautiful landscaped rear garden circa 100ft. The current owner has also created a wonderful outbuilding to the rear of the garden, to allow for the 'Working from Home' lifestyle amongst many other options. Further benefits include a long lease and being offered on a chain free basis.

## **AT A GLANCE**

- Set in a prime location for amenities & transport
- Ground floor
- Refurbished to a high standard
- Modern kitchen & bathroom
- Two bedrooms
- Direct access to private rear garden circa 100ft
- Outbuilding with electricity