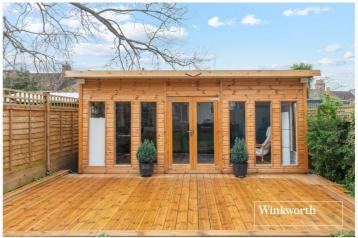

## **DESCRIPTION:**

We are pleased to offer this ground floor garden flat, set in a quiet turning, ideally located for both West Finchley and Finchley Central underground stations, local amenities and recreational parkland. The property was stripped back to brick and completely refurbished throughout to a very good standard, and is comprised of a spacious front reception room , two double bedrooms, a modern fitted kitchen & bathroom, and a beautiful landscaped rear garden circa 100ft. The current owner has also created a wonderful outbuilding to the rear of the garden, to allow for the 'Working from Home' lifestyle amongst many other options. Further benefits include a long lease and being offered on a chain free basis.

## **AT A GLANCE**

- Set in a prime location for amenities & transport
- Ground floor
- Refurbished to a high standard
- Modern kitchen & bathroom
- Two bedrooms
- Direct access to private rear garden circa 100ft
- Outbuilding with electricity