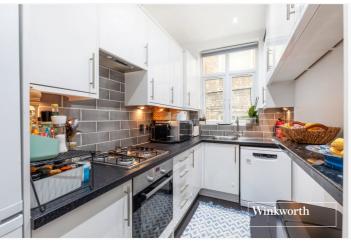

## **DESCRIPTION:**

We are pleased to offer this ground floor garden flat, set in a quiet turning, ideally located for both West Finchley and Finchley Central underground stations, local amenities and recreational parkland. The property was stripped back to brick and completely refurbished throughout to a very good standard, and is comprised of a spacious front reception room , two double bedrooms, a modern fitted kitchen & bathroom, and a beautiful landscaped rear garden circa 100ft. The current owner has also created a wonderful outbuilding to the rear of the garden, to allow for the 'Working from Home' lifestyle amongst many other options. Further benefits include a long lease and being offered on a chain free basis.

## **AT A GLANCE**

- Set in a prime location for amenities & transport
- Ground floor
- Refurbished to a high standard
- Modern kitchen & bathroom
- Two bedrooms
- Direct access to private rear garden circa 100ft
- Outbuilding with electricity