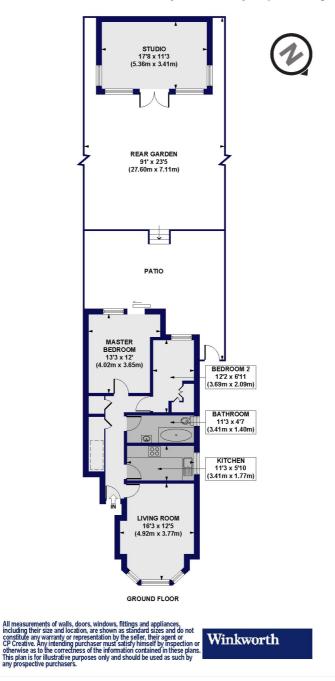

## **Eversleigh Road, N3**

Approx. Gross Internal Floor Area 850 sq. ft / 78.96 sq. m (Including Studio) Approx. Gross Internal Floor Area 653 sq. ft / 60.68 sq. m (Excluding Studio)

This floorplan is for illustration purposes only and is not to scale. The position and size of doors, windows, appliances and other features are approximate.