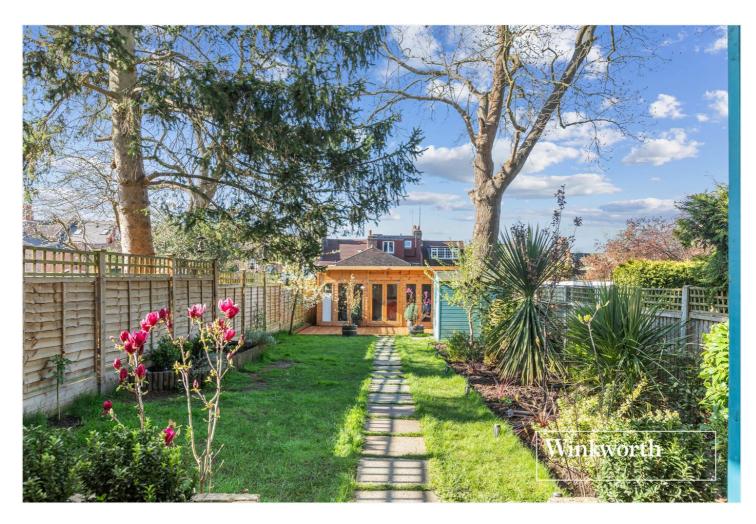

## **DESCRIPTION:**

We are pleased to offer this ground floor garden flat, set in a quiet turning, ideally located for both West Finchley and Finchley Central underground stations, local amenities and recreational parkland. The property was stripped back to brick and completely refurbished throughout to a very good standard, and comprises of a spacious front reception room, two double bedrooms, a modern fitted kitchen & bathroom and a beautiful landscaped rear garden circa 100ft. The current owner has also created a wonderful outbuilding to the rear of the garden, to allow for the 'Working from Home' lifestyle amongst many other options. Further benefits include a long lease and being offered on a chain free basis.

## **AT A GLANCE**

- Set in a prime location for amenities & transport
- Ground floor
- Refurbished to a high standard
- Modern kitchen & bathroom
- Two bedrooms
- Direct access to private rear garden circa 100ft
- Outbuilding with electricity