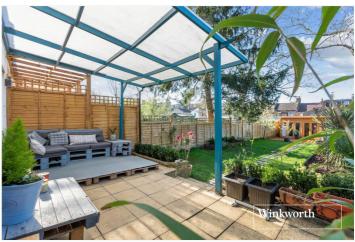

## **DESCRIPTION:**

We are pleased to offer this ground floor garden flat, set in a quiet turning, ideally located for both West Finchley and Finchley Central underground stations, local amenities and recreational parkland. The property was stripped back to brick and completely refurbished throughout to a very good standard, and comprises of a spacious front reception room, two double bedrooms, a modern fitted kitchen & bathroom and a beautiful landscaped rear garden circa 100ft. The current owner has also created a wonderful outbuilding to the rear of the garden, to allow for the 'Working from Home' lifestyle amongst many other options. Further benefits include a long lease and being offered on a chain free basis.

## **AT A GLANCE**

- Set in a prime location for amenities & transport
- Ground floor
- Refurbished to a high standard
- Modern kitchen & bathroom
- Two bedrooms
- Direct access to private rear garden circa 100ft
- Outbuilding with electricity