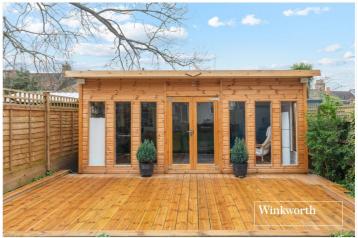

## **DESCRIPTION:**

We are pleased to offer this ground floor garden flat, set in a quiet turning, ideally located for both West Finchley and Finchley Central underground stations, local amenities and recreational parkland. The property was stripped back to brick and completely refurbished throughout to a very good standard, and comprises of a spacious front reception room, two double bedrooms, a modern fitted kitchen & bathroom and a beautiful landscaped rear garden circa 100ft. The current owner has also created a wonderful outbuilding to the rear of the garden, to allow for the 'Working from Home' lifestyle amongst many other options. Further benefits include a long lease and being offered on a chain free basis.

## **AT A GLANCE**

- Set in a prime location for amenities & transport
- Ground floor
- Refurbished to a high standard
- Modern kitchen & bathroom
- Two bedrooms
- Direct access to private rear garden circa 100ft
- Outbuilding with electricity