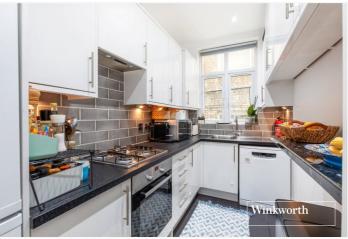

## **DESCRIPTION:**

We are pleased to offer this ground floor garden flat, set in a quiet turning, ideally located for both West Finchley and Finchley Central underground stations, local amenities and recreational parkland. The property was stripped back to brick and completely refurbished throughout to a very good standard, and comprises of a spacious front reception room, two double bedrooms, a modern fitted kitchen & bathroom and a beautiful landscaped rear garden circa 100ft. The current owner has also created a wonderful outbuilding to the rear of the garden, to allow for the 'Working from Home' lifestyle amongst many other options. Further benefits include a long lease and being offered on a chain free basis.

## **AT A GLANCE**

- Set in a prime location for amenities & transport
- Ground floor
- Refurbished to a high standard
- Modern kitchen & bathroom
- Two bedrooms
- Direct access to private rear garden circa 100ft
- Outbuilding with electricity