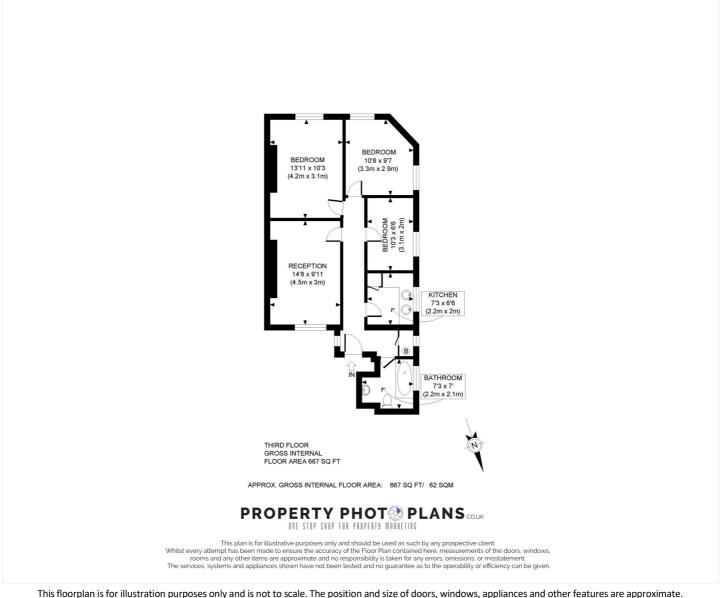

UXBRIDGE ROAD, LONDON, W12 **£2,550 PER CALENDAR MONTH** 

A recently redecorated three bedroom flat overlooking Shepherds Bush Green. Furnished, Available 17th June 2025

Shepherds Bush, 020 8735 3266, shepherdsbush@winkworth.co.uk

# **DESCRIPTION:**

The property is light and spacious and overlooks Shepherds Bush Green.

The property has been recently redecorated throughout to include a new kitchen and bathroom, three bedrooms and reception room