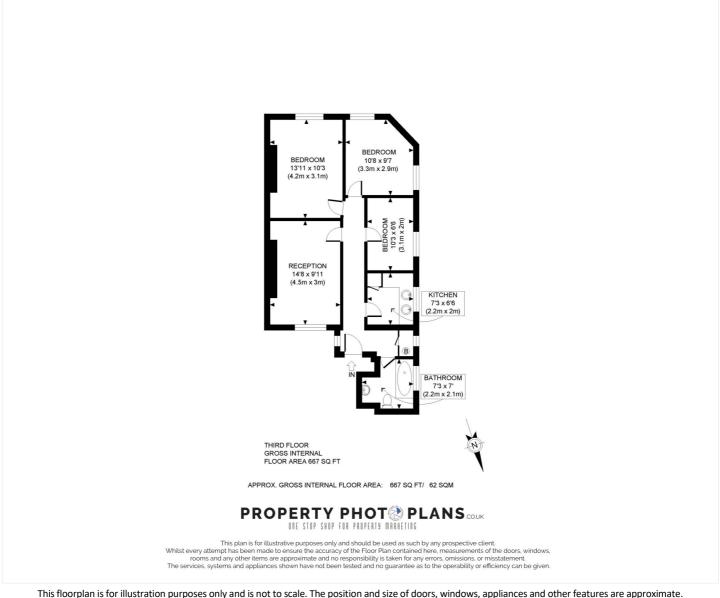

# **DESCRIPTION:**

The property is light and spacious and overlooks Shepherds Bush Green.

The property has been recently redecorated throughout to include a new kitchen and bathroom, three bedrooms and reception room