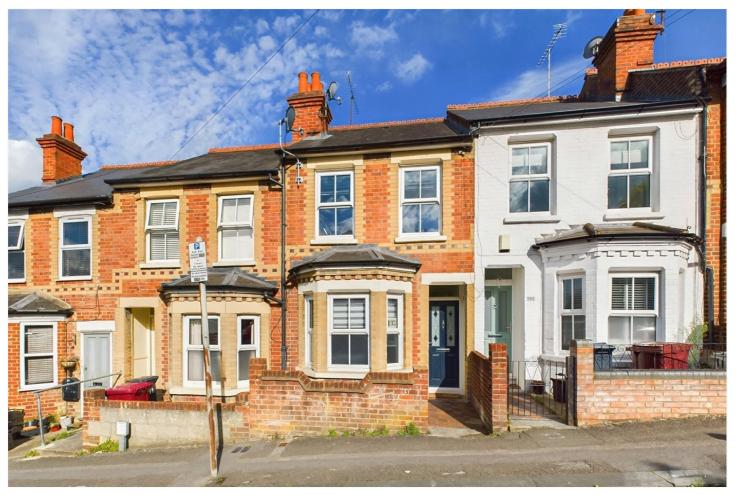

## A SUPERB TWO BEDROOM BAY FRONTED VICTORIAN TERRACE WITH A FIRST FLOOR BATHROOM AND A SECLUDED REAR GARDEN

Reading | 0118 4022 300 | reading@winkworth.co.uk

for every step...

## **DESCRIPTION:**

A well-appointed bay fronted Victorian terrace conveniently situated within close proximity of the town centre and Reading West Train Station which serves access to London Paddington (Via Central Reading) in under half an hour. The property has been well cared for by the current owners and includes cast iron fireplaces, stripped wood floor boards and new decking and fencing to the rear garden. Internally comprising entrance hall, bay fronted sitting room, dining room, good sized kitchen, outside toilet, whilst to the first floor there are two double bedrooms and a walk in wardrobe/dressing room which are complemented by a family bathroom. To the rear there is a secluded rear garden with a newly decked area with steps leading down to the main part which is laid to lawn.