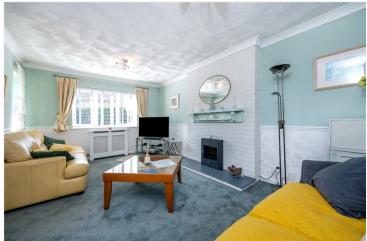

**Conservatory** - 23'9" x 10'3" (7.24m x 3.12m) Being half brick with upvc double glazed windows and french doors onto the rear garden, glass roof, laminate flooring and power points.

Lounge - 18'3" x 11'7" (5.56m x 3.53m) With feature fireplace, upvc double glazed windows to the front and rear, radiator and power points.