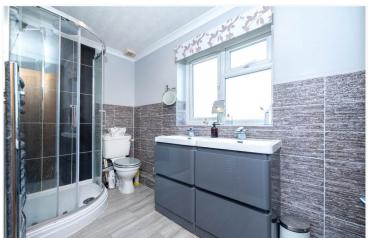

**Dressing Room** - 11'6" x 6'2" (3.5m x 1.88m) With upvc double glazed window to the front, radiator and space wardrobes.

En-Suite Shower Room - Modern fitted suite comprising, corner shower cubicle, his and hers sink, low level wc, part tiled walls, heated towel rail and frosted window.

**Bedroom Two** - 12'3" x 11'10" (3.73m x 3.6m) With upvc double glazed window to the rear, radiator, power points and door leading

En-Suite - With shower cubicle, low level wc, wash hand basin, radiator, tiled walls and frosted window.

Family Bathroom - With panelled bath, low level wc and wash hand basin set in unit with cupboard below, tiled walls, tiled flooring, radiator and frosted window.

Outside - To the front there is the advantage of two driveway providing plenty of off road parking. There is an established front garden with pathway leading to the front door.