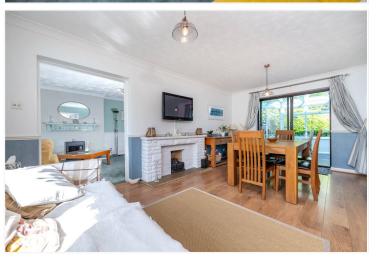

**Dining Room** - 18'5" x 11'6" (5.61m x 3.5m) With laminate flooring, attractive feature fireplace, upvc double glazed window to the front, radiator, power points, archway to the lounge and sliding doors to:

**Conservatory** - 23'9" x 10'3" (7.24m x 3.12m) Being half brick with upvc double glazed windows and french doors onto the rear garden, glass roof, laminate flooring and power points.

Lounge - 18'3" x 11'7" (5.56m x 3.53m) With feature fireplace, upvc double glazed windows to the front and rear, radiator and power points.