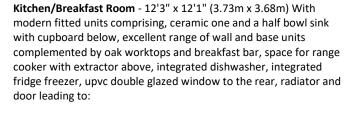

Winkworth Bourne | 01778392807 | bourne@winkworth.co.uk
winkworth.co.uk/bourne

Utility Room - 7'9" x 6'1" (2.36m x 1.85m) With single drainer sink, range of wall units, space and plumbing for washing machine, gas boiler supplying hot water and central heating, laminate flooring, built in storage cupboard and door to the side.