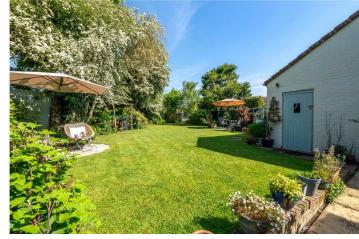

**Double Garage** - 20'2" x 17'1" (6.15m x 5.2m) With up and over door, power and light. There is also a sectioned area currently used as a workshop

**Rear Garden** - The rear garden is a particular feature measuring over 100ft in length being mainly lawned with a wide variety of shrubs and trees providing an excellent degree of privacy ideal for the kids to play or just relax and enjoy.