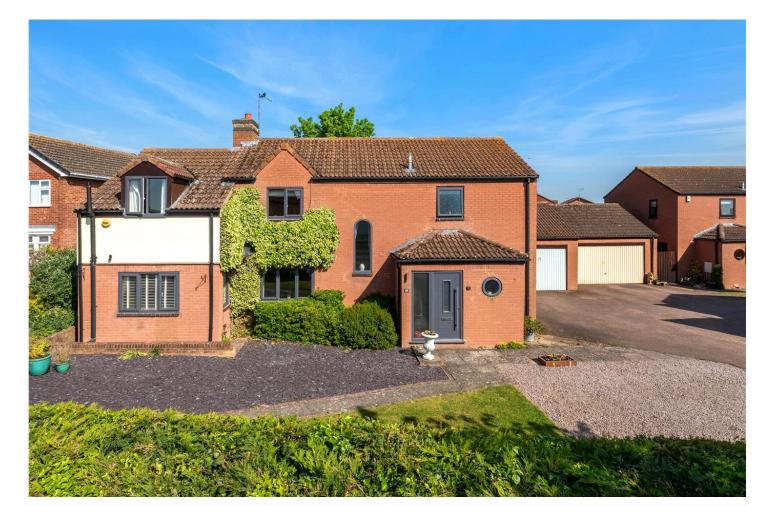

## 69 Saxon Way, Bourne, PE10 9QY

## £550,000 Freehold

Situated within walking distance of the town centre, this extended four-bedroom detached home offers generous and versatile family accommodation, perfect for modern living. Set within a mature plot, the property boasts an impressive rear garden extending over 100ft, providing a peaceful and private outdoor retreat. Internally, the home features a spacious lounge, a separate dining room, a dedicated study, and a bright conservatory that enjoys views of the garden. The well-appointed kitchen/breakfast room is complemented by a useful utility room, ideal for busy family life. Upstairs, the master bedroom benefits from a dressing room and en-suite shower room, while the second bedroom also enjoys its own en-suite. Two further good-sized bedrooms and a family bathroom complete the first floor. Outside, the beautifully maintained garden offers space for entertaining, play, and relaxation, and a detached double garage with two driveways provides ample storage and parking.