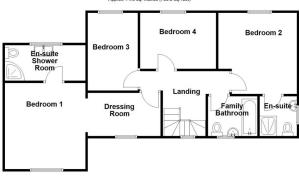

First Floor Landing - With window overlooking the front and door

**Bedroom One** - 13'3" x 11'3" (4.04m x 3.43m) With upvc double glazed window to the front, radiator, power points, door to the ensuite and archway to:

**Dressing Room** - 11'6" x 6'2" (3.5m x 1.88m) With upvc double glazed window to the front, radiator and space wardrobes.

En-Suite Shower Room - Modern fitted suite comprising, corner shower cubicle, his and hers sink, low level wc, part tiled walls, heated towel rail and frosted window.

**Bedroom Two** - 12'3" x 11'10" (3.73m x 3.6m) With upvc double glazed window to the rear, radiator, power points and door leading

En-Suite - With shower cubicle, low level wc, wash hand basin, radiator, tiled walls and frosted window.

**Bedroom Three** - 12'10" x 8'9" (3.9m x 2.67m) With upvc double glazed window to the rear, radiator and power points.

**Bedroom Four** - 11'5" x 8'9" (3.48m x 2.67m) With upvc double glazed window to the rear, radiator and power points.

Family Bathroom - With panelled bath, low level wc and wash hand basin set in unit with cupboard below, tiled walls, tiled flooring, radiator and frosted window.

Outside - To the front there is the advantage of two driveway providing plenty of off road parking. There is an established front garden with pathway leading to the front door.