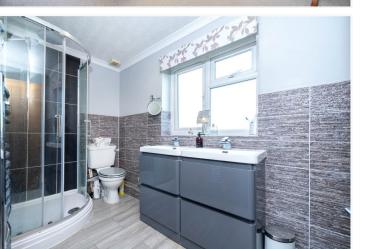

**Dressing Room** - 11'6" x 6'2" (3.5m x 1.88m) With upvc double glazed window to the front, radiator and space wardrobes.

En-Suite Shower Room - Modern fitted suite comprising, corner shower cubicle, his and hers sink, low level wc, part tiled walls, heated towel rail and frosted window.

**Bedroom Two** - 12'3" x 11'10" (3.73m x 3.6m) With upvc double glazed window to the rear, radiator, power points and door leading

En-Suite - With shower cubicle, low level wc, wash hand basin, radiator, tiled walls and frosted window.