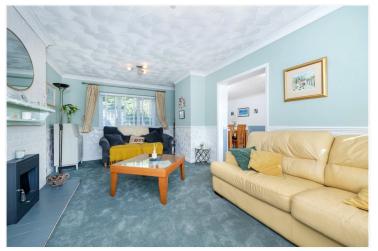

**Conservatory** - 23'9" x 10'3" (7.24m x 3.12m) Being half brick with upvc double glazed windows and french doors onto the rear garden, glass roof, laminate flooring and power points.

Lounge - 18'3" x 11'7" (5.56m x 3.53m) With feature fireplace, upvc double glazed windows to the front and rear, radiator and power points.