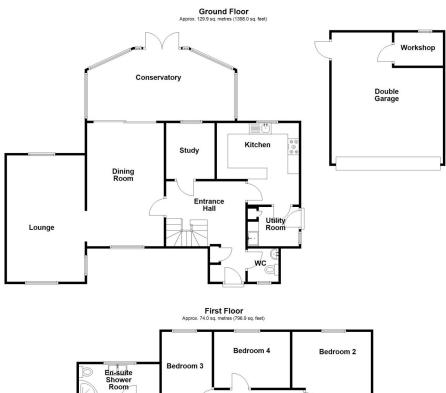

Total area: approx. 203.9 sq. metres (2194.9 sq. feet)

Winkworth Bourne | 01778392807 | bourne@winkworth.co.uk
winkworth.co.uk/bourne

Utility Room - 7'9" x 6'1" (2.36m x 1.85m) With single drainer sink, range of wall units, space and plumbing for washing machine, gas boiler supplying hot water and central heating, laminate flooring, built in storage cupboard and door to the side.

**Double Garage** - 20'2" x 17'1" (6.15m x 5.2m) With up and over door, power and light. There is also a sectioned area currently used as a workshop

**Rear Garden** - The rear garden is a particular feature measuring over 100ft in length being mainly lawned with a wide variety of shrubs and trees providing an excellent degree of privacy ideal for the kids to play or just relax and enjoy.

Entrance Hall - With laminate flooring, turning staircase to the first floor, built in storage cupboard, radiator, power points and door leading to:

Downstairs Cloakroom - With low level wc and wash hand basin set in unit with cupboard below, heated towel rail, tiled flooring and feature window.

**Dining Room** - 18'5" x 11'6" (5.61m x 3.5m) With laminate flooring, attractive feature fireplace, upvc double glazed window to the front, radiator, power points, archway to the lounge and sliding doors to:

**Conservatory** - 23'9" x 10'3" (7.24m x 3.12m) Being half brick with upvc double glazed windows and french doors onto the rear garden, glass roof, laminate flooring and power points.

Lounge - 18'3" x 11'7" (5.56m x 3.53m) With feature fireplace, upvc double glazed windows to the front and rear, radiator and power points.

**Study** - 8'4" x 7'3" (2.54m x 2.2m) With upvc double glazed window to the rear, radiator and power points.