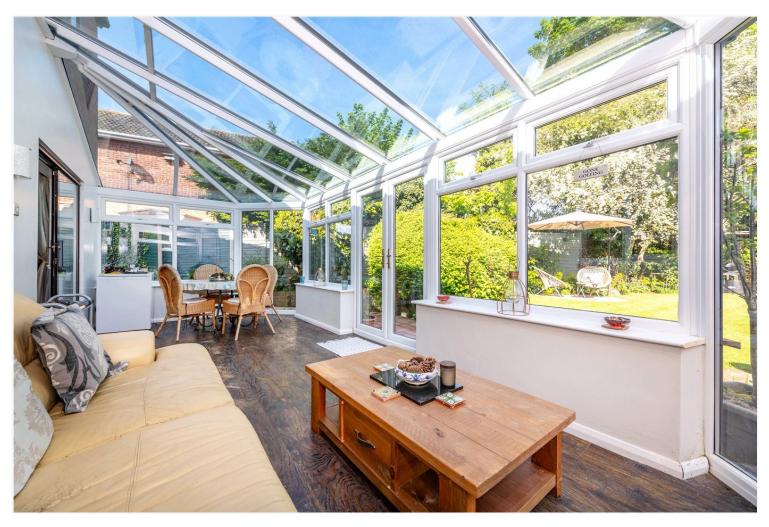

**Conservatory** - 23'9" x 10'3" (7.24m x 3.12m) Being half brick with upvc double glazed windows and french doors onto the rear garden, glass roof, laminate flooring and power points.

Lounge - 18'3" x 11'7" (5.56m x 3.53m) With feature fireplace, upvc double glazed windows to the front and rear, radiator and power points.