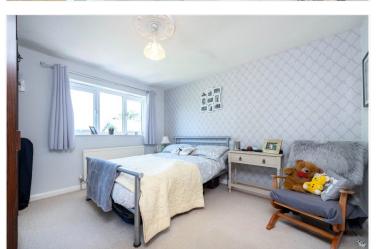

First Floor Landing - With window overlooking the front and door

**Bedroom One** - 13'3" x 11'3" (4.04m x 3.43m) With upvc double glazed window to the front, radiator, power points, door to the ensuite and archway to:

**Dressing Room** - 11'6" x 6'2" (3.5m x 1.88m) With upvc double glazed window to the front, radiator and space wardrobes.

En-Suite Shower Room - Modern fitted suite comprising, corner shower cubicle, his and hers sink, low level wc, part tiled walls, heated towel rail and frosted window.

**Bedroom Two** - 12'3" x 11'10" (3.73m x 3.6m) With upvc double glazed window to the rear, radiator, power points and door leading

En-Suite - With shower cubicle, low level wc, wash hand basin, radiator, tiled walls and frosted window.

**Bedroom Three** - 12'10" x 8'9" (3.9m x 2.67m) With upvc double glazed window to the rear, radiator and power points.

**Bedroom Four** - 11'5" x 8'9" (3.48m x 2.67m) With upvc double glazed window to the rear, radiator and power points.