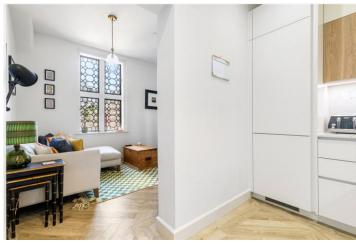

## **DESCRIPTION:**

This bright and spacious one-bedroom flat is situated on the second floor, offering a welcoming and modern living space. Upon entry, a utility cupboard in the hallway provides convenient storage. The reception room boasts high ceilings, wood laminate flooring, and beautifully patterned windows that enhance the natural light. Adjacent to the reception room, the sleek and contemporary kitchen is fully equipped with integrated appliances and ample storage. The bedroom features fitted carpet and charming patterned windows, creating a cozy atmosphere. The stylish shower room is fully tiled and includes modern fixtures along with a walk-in shower. Additionally, this property benefits from access to communal gardens and secure bike storage.