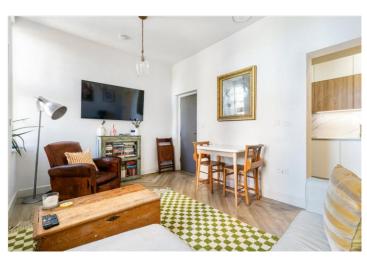

## **DESCRIPTION:**

This bright and spacious one-bedroom flat is situated on the second floor, offering a welcoming and modern living space. Upon entry, a utility cupboard in the hallway provides convenient storage. The reception room boasts high ceilings, wood laminate flooring, and beautifully patterned windows that enhance the natural light. Adjacent to the reception room, the sleek and contemporary kitchen is fully equipped with integrated appliances and ample storage. The bedroom features fitted carpet and charming patterned windows, creating a cozy atmosphere. The stylish shower room is fully tiled and includes modern fixtures along with a walk-in shower. Additionally, this property benefits from access to communal gardens and secure bike storage.