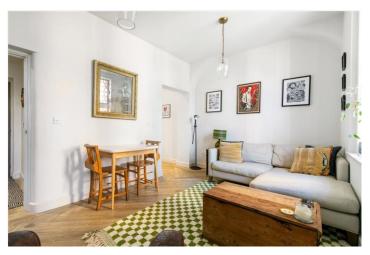

## **DESCRIPTION:**

This bright and spacious one-bedroom flat is situated on the second floor, offering a welcoming and modern living space. Upon entry, a utility cupboard in the hallway provides convenient storage. The reception room boasts high ceilings, wood laminate flooring, and beautifully patterned windows that enhance the natural light. Adjacent to the reception room, the sleek and contemporary kitchen is fully equipped with integrated appliances and ample storage. The bedroom features fitted carpet and charming patterned windows, creating a cozy atmosphere. The stylish shower room is fully tiled and includes modern fixtures along with a walk-in shower. Additionally, this property benefits from access to communal gardens and secure bike storage.