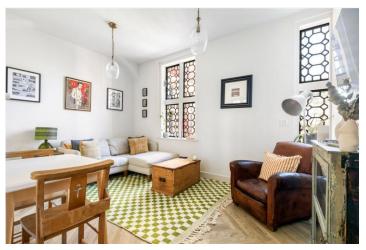

## **DESCRIPTION:**

This bright and spacious one-bedroom flat is situated on the second floor, offering a welcoming and modern living space. Upon entry, a utility cupboard in the hallway provides convenient storage. The reception room boasts high ceilings, wood laminate flooring, and beautifully patterned windows that enhance the natural light. Adjacent to the reception room, the sleek and contemporary kitchen is fully equipped with integrated appliances and ample storage. The bedroom features fitted carpet and charming patterned windows, creating a cozy atmosphere. The stylish shower room is fully tiled and includes modern fixtures along with a walk-in shower. Additionally, this property benefits from access to communal gardens and secure bike storage.