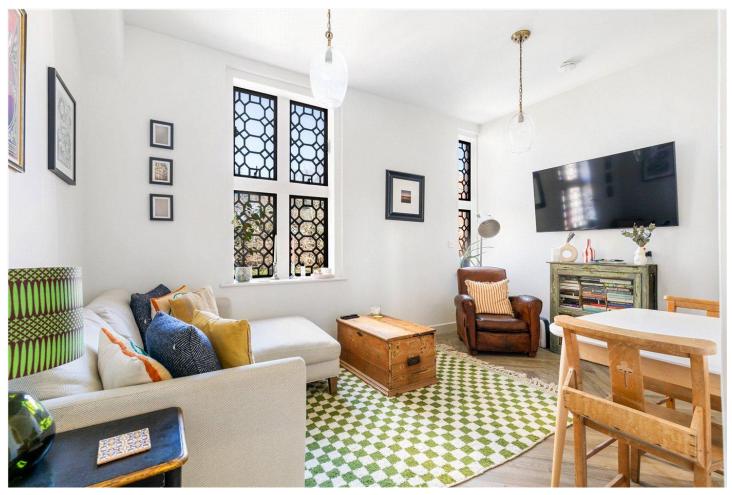

## **DESCRIPTION:**

This bright and spacious one-bedroom flat is situated on the second floor, offering a welcoming and modern living space. Upon entry, a utility cupboard in the hallway provides convenient storage. The reception room boasts high ceilings, wood laminate flooring, and beautifully patterned windows that enhance the natural light. Adjacent to the reception room, the sleek and contemporary kitchen is fully equipped with integrated appliances and ample storage. The bedroom features fitted carpet and charming patterned windows, creating a cozy atmosphere. The stylish shower room is fully tiled and includes modern fixtures along with a walk-in shower. Additionally, this property benefits from access to communal gardens and secure bike storage.