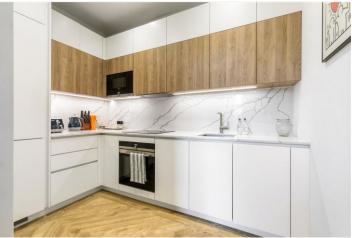

## **DESCRIPTION:**

This bright and spacious one-bedroom flat is situated on the second floor, offering a welcoming and modern living space. Upon entry, a utility cupboard in the hallway provides convenient storage. The reception room boasts high ceilings, wood laminate flooring, and beautifully patterned windows that enhance the natural light. Adjacent to the reception room, the sleek and contemporary kitchen is fully equipped with integrated appliances and ample storage. The bedroom features fitted carpet and charming patterned windows, creating a cozy atmosphere. The stylish shower room is fully tiled and includes modern fixtures along with a walk-in shower. Additionally, this property benefits from access to communal gardens and secure bike storage.