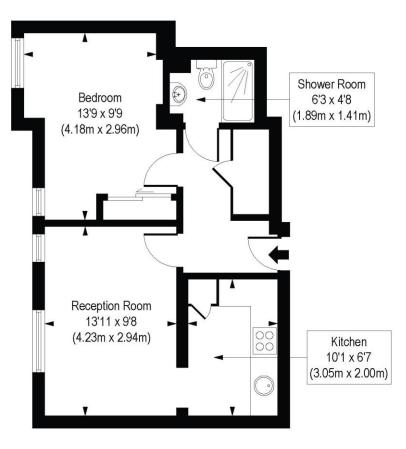

## Vernon House, SW17

Approx. Gross Internal Floor Area 458 sq. ft / 42.56 sq. m

First Floor

COMPLIANT WITH RICS CODE OF MEASURING PRACTICE. Boorplain is for illustrative purposes only and is not to scale. Every attempt has been made to ensure the accuracy of the Boorplain shown, however all massuments, future fittings and data shown are an approximate interpretation for illustrative purposes only. Liability for eriors, omissions or mis-statement through negligance or otherwise is bready-excluded.

This floorplan is for illustration purposes only and is not to scale. The position and size of doors, windows, appliances and other features are approximate.

Tooting I 020 8767 5221 I tooting@winkworth.co.uk