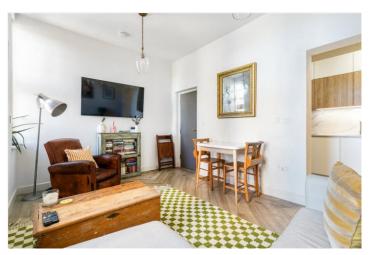

## **DESCRIPTION:**

This bright and spacious one-bedroom flat is situated on the second floor, offering a welcoming and modern living space. Upon entry, a utility cupboard in the hallway provides convenient storage. The reception room boasts high ceilings, wood laminate flooring, and beautifully patterned windows that enhance the natural light. Adjacent to the reception room, the sleek and contemporary kitchen is fully equipped with integrated appliances and ample storage. The bedroom features fitted carpet and charming patterned windows, creating a cozy atmosphere. The stylish shower room is fully tiled and includes modern fixtures along with a walk-in shower. Additionally, this property benefits from access to communal gardens and secure bike storage.