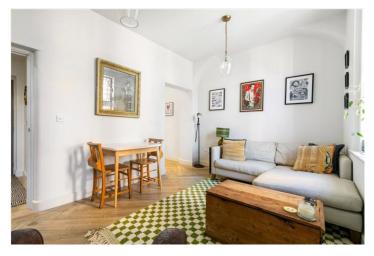

## **DESCRIPTION:**

This bright and spacious one-bedroom flat is situated on the second floor, offering a welcoming and modern living space. Upon entry, a utility cupboard in the hallway provides convenient storage. The reception room boasts high ceilings, wood laminate flooring, and beautifully patterned windows that enhance the natural light. Adjacent to the reception room, the sleek and contemporary kitchen is fully equipped with integrated appliances and ample storage. The bedroom features fitted carpet and charming patterned windows, creating a cozy atmosphere. The stylish shower room is fully tiled and includes modern fixtures along with a walk-in shower. Additionally, this property benefits from access to communal gardens and secure bike storage.