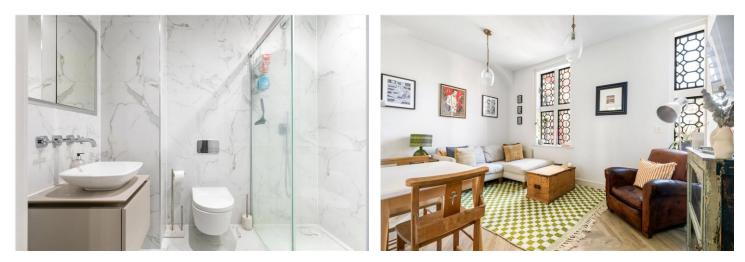

## **DESCRIPTION:**

This bright and spacious one-bedroom flat is situated on the second floor, offering a welcoming and modern living space. Upon entry, a utility cupboard in the hallway provides convenient storage. The reception room boasts high ceilings, wood laminate flooring, and beautifully patterned windows that enhance the natural light. Adjacent to the reception room, the sleek and contemporary kitchen is fully equipped with integrated appliances and ample storage. The bedroom features fitted carpet and charming patterned windows, creating a cozy atmosphere. The stylish shower room is fully tiled and includes modern fixtures along with a walk-in shower. Additionally, this property benefits from access to communal gardens and secure bike storage.