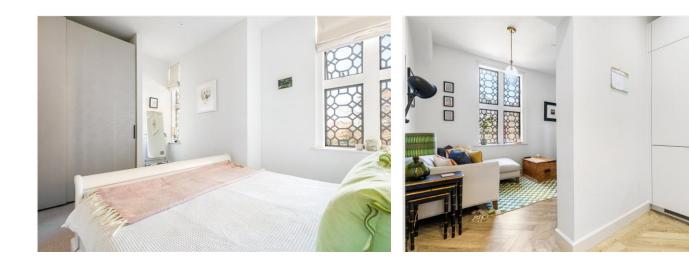

## **DESCRIPTION:**

This bright and spacious one-bedroom flat is situated on the second floor, offering a welcoming and modern living space. Upon entry, a utility cupboard in the hallway provides convenient storage. The reception room boasts high ceilings, wood laminate flooring, and beautifully patterned windows that enhance the natural light. Adjacent to the reception room, the sleek and contemporary kitchen is fully equipped with integrated appliances and ample storage. The bedroom features fitted carpet and charming patterned windows, creating a cozy atmosphere. The stylish shower room is fully tiled and includes modern fixtures along with a walk-in shower. Additionally, this property benefits from access to communal gardens and secure bike storage.