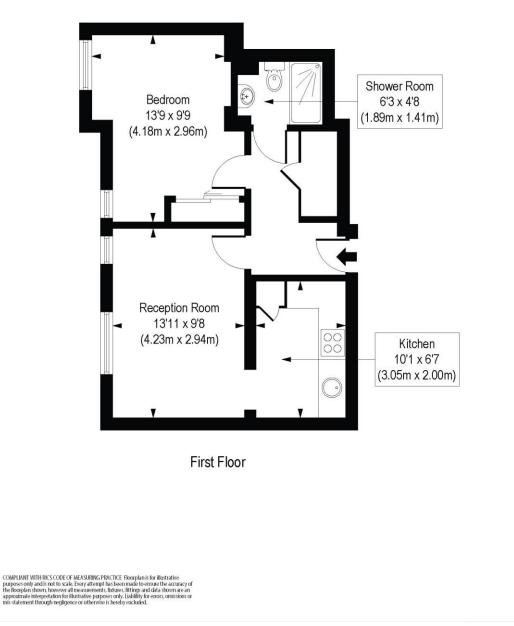

Wandsworth Council Tax Band: C

Vernon House, SW17 Approx. Gross Internal Floor Area 458 sq. ft / 42.56 sq. m

This floorplan is for illustration purposes only and is not to scale. The position and size of doors, windows, appliances and other features are approximate.