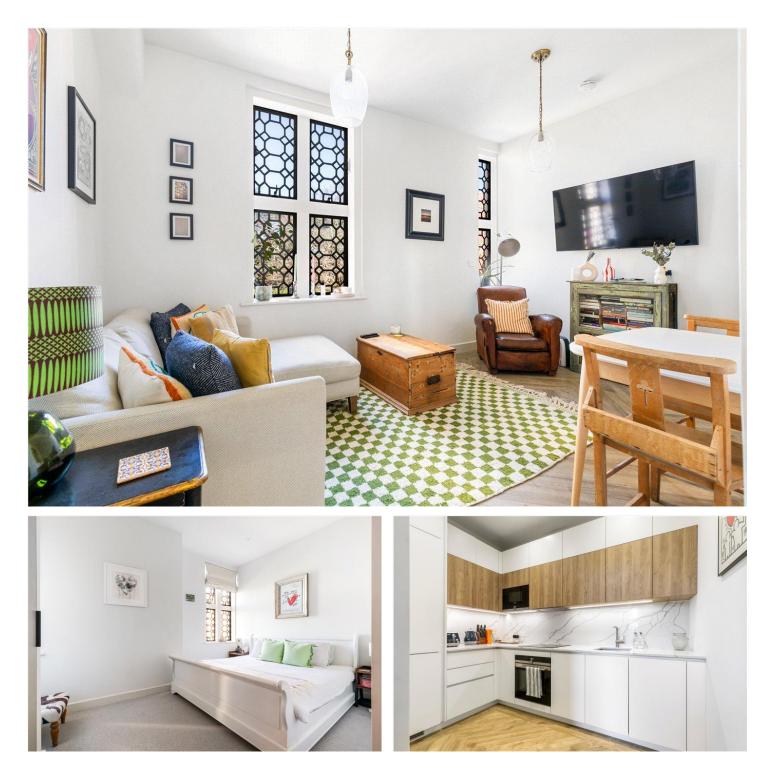

## **DESCRIPTION:**

This bright and spacious one-bedroom flat is situated on the second floor, offering a welcoming and modern living space. Upon entry, a utility cupboard in the hallway provides convenient storage. The reception room boasts high ceilings, wood laminate flooring, and beautifully patterned windows that enhance the natural light. Adjacent to the reception room, the sleek and contemporary kitchen is fully equipped with integrated appliances and ample storage. The bedroom features fitted carpet and charming patterned windows, creating a cozy atmosphere. The stylish shower room is fully tiled and includes modern fixtures along with a walk-in shower. Additionally, this property benefits from access to communal gardens and secure bike storage.