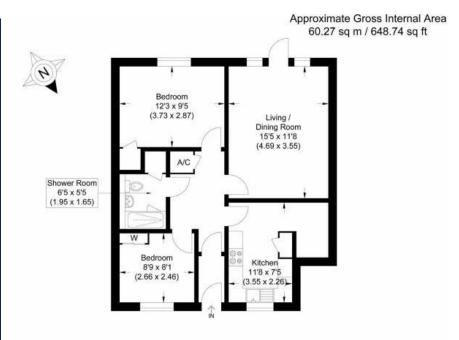

There are two bedrooms, one single and one good sized double, both with built in storage. The property also has a bathroom with shower over the bath.

Other benefits of this maisonette include double glazing, monitored care alarms, communal laundry, communal lounge, coffee mornings and other events.

### **AT A GLANCE**

NO ONWARD CHAIN Over 55's

648sqft x 60sqmt

Living room

Kitchen

**Communal Gardens** 

Two Bedrooms

Bathroom

#### **DIRECTIONS**

What3words:///sound.ashes.sling

Illustration for identification purposes only, measurements are approximate, not to scale.