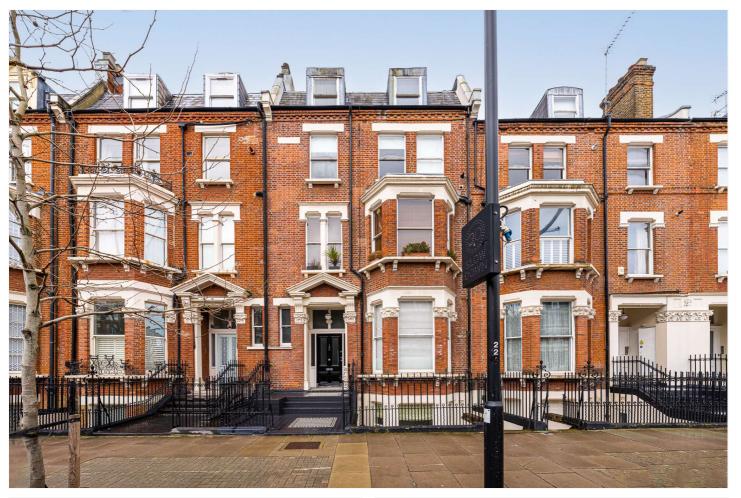

## SUTHERLAND AVENUE, W9 £975,000 SHARE OF FREEHOLD

A bright three-bedroom top-floor apartment in need of updating. Offering well-proportioned accommodation with access to a large roof terrace with use and stunning views over extensive communal gardens. The apartment offers a wealth of natural light with great potential to make a wonderful family home. Forming part of an attractive converted red brick Victorian terraced house, located in the heart of Little Venice. Sutherland Avenue is situated close to all the local amenities including the boutique shops, cafes on Clifton Road, the famous Regents Canal, and Warwick Avenue Underground Station (Bakerloo line).