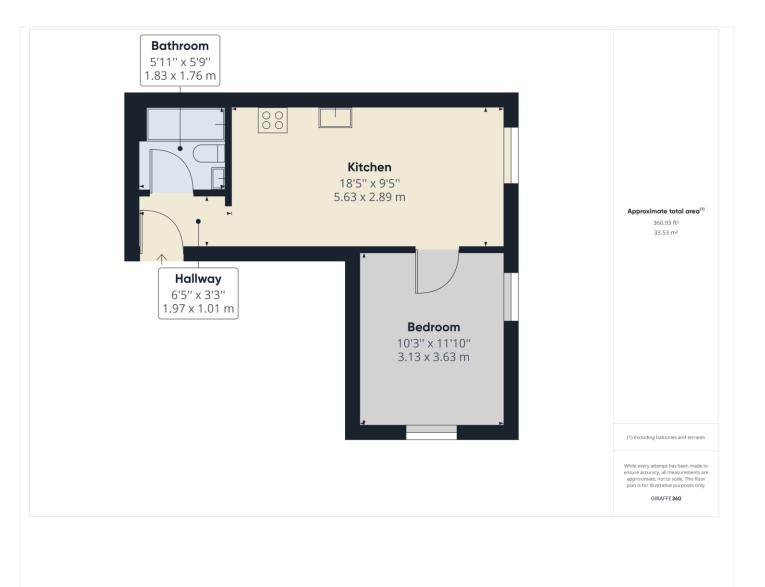

#### **AT A GLANCE**

- Modern one bedroom apartment
- Ground floor
- Close to Reading town centre
- Council tax band B
- Modern throughout
- Available 9th June
- Unfurnished
- No parking

This floorplan is for illustration purposes only and is not to scale. The position and size of doors, windows, appliances and other features are approximate.