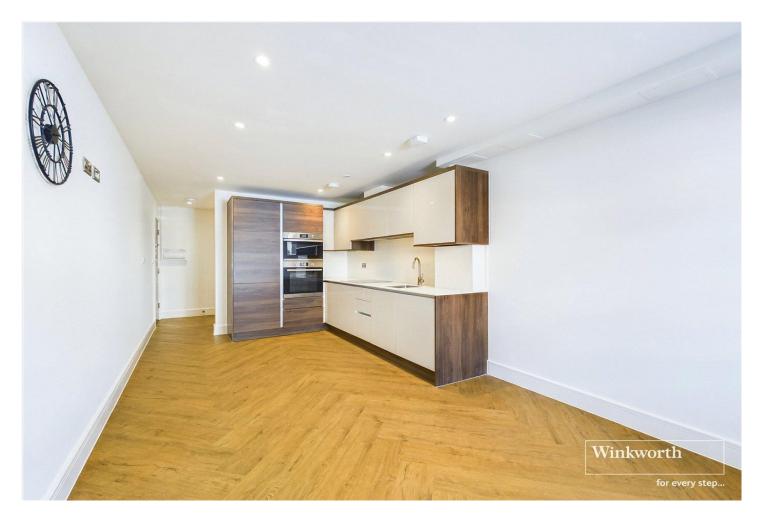

#### **DESCRIPTION:**

Modern one bedroom ground floor apartment in West Reading close to local amenities and offering easy access to Reading town centre and train station. The property has been finished to a high standard comprising open plan living room/kitchen, double bedroom with built in storage and modern bathroom. Additional benefits include integrated fridge/freezer, dishwasher and washer/dryer. Available now. Unfurnished.

#### **AT A GLANCE**

- Modern one bedroom apartment
- Ground floor
- Close to Reading town centre
- Council tax band B
- Modern throughout
- Available 9th June
- Unfurnished
- No parking

This floorplan is for illustration purposes only and is not to scale. The position and size of doors, windows, appliances and other features are approximate.