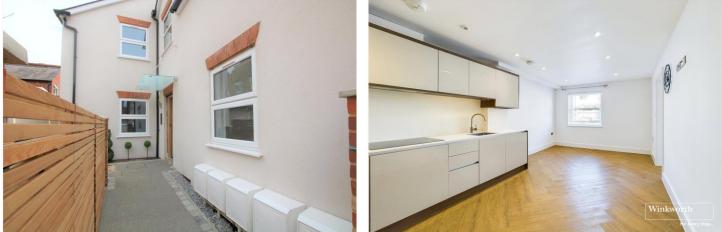

#### **DESCRIPTION:**

Modern one bedroom ground floor apartment in West Reading close to local amenities and offering easy access to Reading town centre and train station. The property has been finished to a high standard comprising open plan living room/kitchen, double bedroom with built in storage and modern bathroom. Additional benefits include integrated fridge/freezer, dishwasher and washer/dryer. Available now. Unfurnished.

#### **AT A GLANCE**

- Modern one bedroom apartment
- Ground floor
- Close to Reading town centre
- Council tax band B
- Modern throughout
- Available 9th June
- Unfurnished
- No parking

This floorplan is for illustration purposes only and is not to scale. The position and size of doors, windows, appliances and other features are approximate.