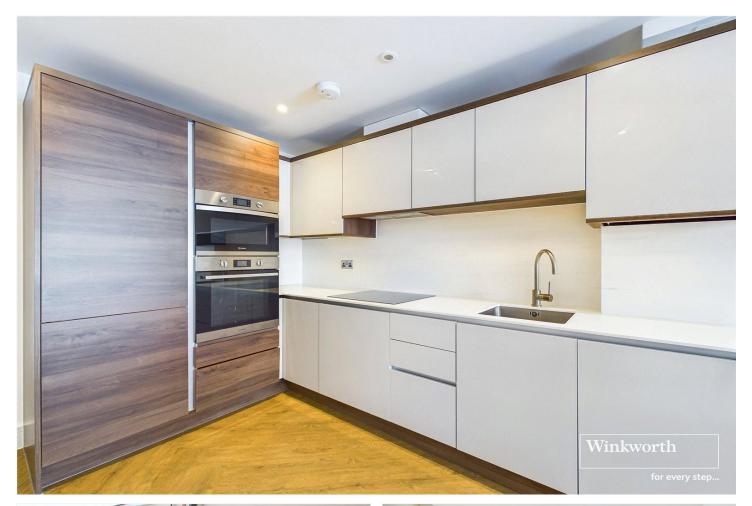

#### **DESCRIPTION:**

Modern one bedroom ground floor apartment in West Reading close to local amenities and offering easy access to Reading town centre and train station. The property has been finished to a high standard comprising open plan living room/kitchen, double bedroom with built in storage and modern bathroom. Additional benefits include integrated fridge/freezer, dishwasher and washer/dryer. Available now. Unfurnished.

#### **AT A GLANCE**

- Modern one bedroom apartment
- Ground floor
- Close to Reading town centre
- Council tax band B
- Modern throughout
- Available 9th June
- Unfurnished
- No parking

This floorplan is for illustration purposes only and is not to scale. The position and size of doors, windows, appliances and other features are approximate.