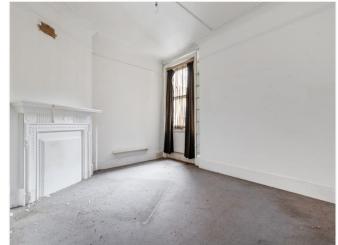

The reception room features two set of floor to ceiling French windows, opening up onto a balcony that runs the width of the room. The two bedrooms are of good size, with the larger offering a triple bay window onto the attractive red brick buildings in front. The bathroom and kitchen are set to the rear of the property, and the spacious entrance hall offers access to all principle rooms.