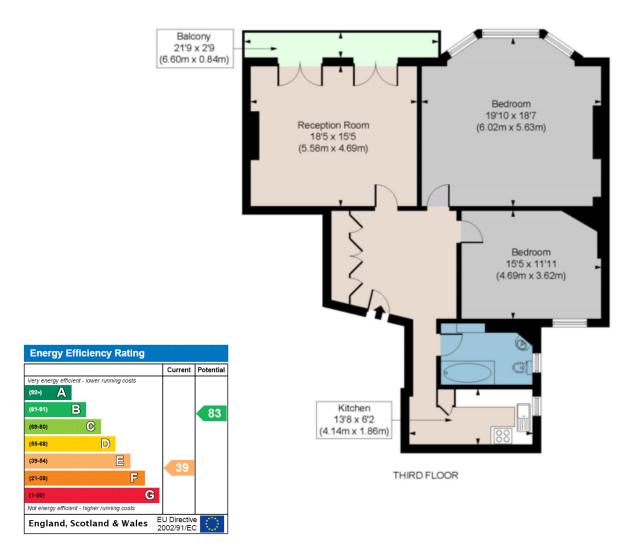

#### WETHERBY MANSIONS, EARL'S COURT SQUARE SW5

APPROX. GROSS INTERNAL AREA \* 1170 Ft<sup>2</sup> - 108.67 M<sup>2</sup>

Illustration For Identification Only, Not to Scale All Calculations include Any/All Areas Under 1.5m Head Height.

\* As Defined by RICS - Code of Measuring Practice

**CP**CREATIVE

This floorplan is for illustration purposes only and is not to scale. The position and size of doors, windows, appliances and other features are approximate

**South Kensington Sales | 020 7373 5052** southkensington@winkworth.co.uk

See things differently

Floorplan is for illustrative purposes only and is not to scale.

Every attempt has been made to ensure the accuracy of the floorplan shown, however all measurements, fittings and data shown are an approximate interpretation for illustrative purposes only.