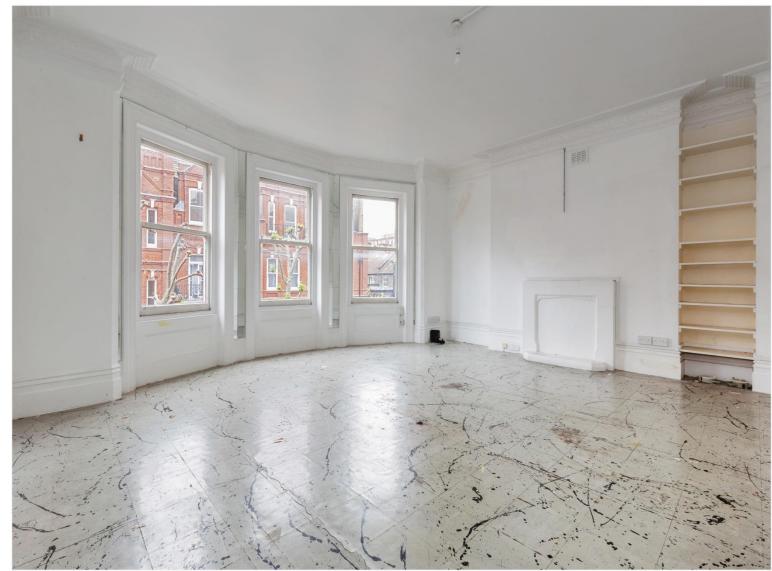

The reception room features two set of floor to ceiling French windows, opening up onto a balcony that runs the width of the room. The two bedrooms are of good size, with the larger offering a triple bay window onto the attractive red brick buildings in front. The bathroom and kitchen are set to the rear of the property, and the spacious entrance hall offers access to all principle rooms.