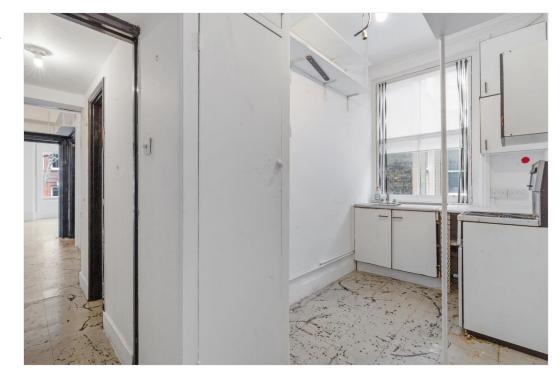

The reception room features two set of floor to ceiling French windows, opening up onto a balcony that runs the width of the room. The two bedrooms are of good size, with the larger offering a triple bay window onto the attractive red brick buildings in front. The bathroom and kitchen are set to the rear of the property, and the spacious entrance hall offers access to all principle rooms.